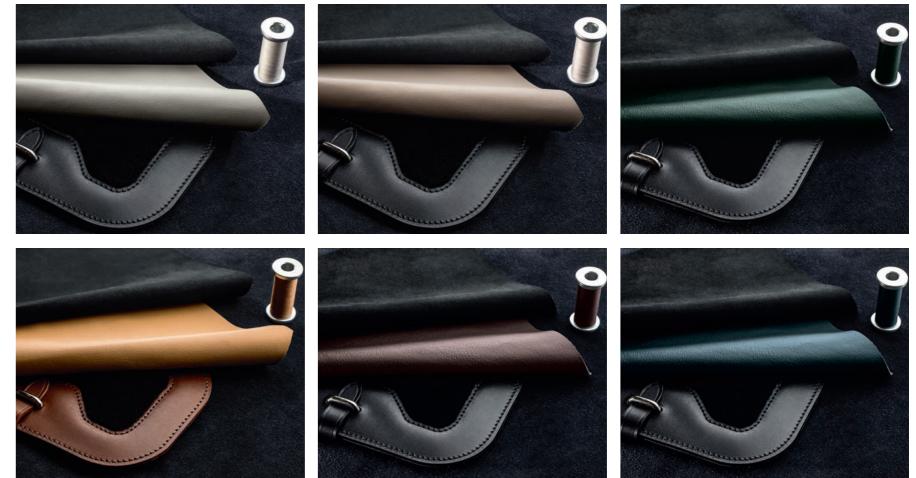

# THE PERFECT COMBINATION

A sensual experience awaits with hand-tufted velvet carpet trimmed in saddle leather. Revel in the perfection of Pure Black ultra-suede paired with the softest leather in Ivory, Cormorant, Oxford Tan, Bitter Chocolate, Forest Green and Dark Knight.