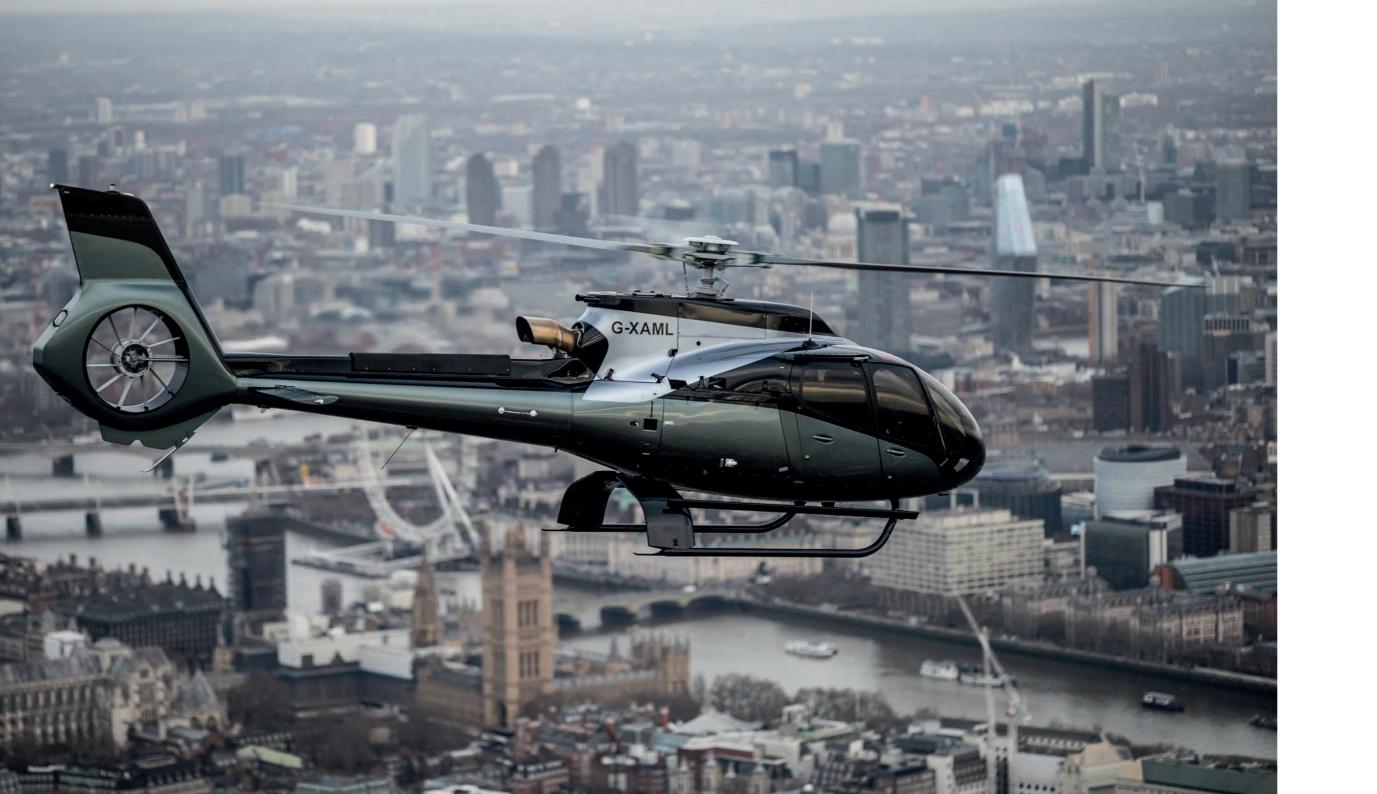

#### Freedom, whether by road or by air.

An Aston Martin promises the thrill of the open road. Now, that same exhilaration can be experienced with the true thoroughbred of the sky.

#### NOTHING BETTER THAN OPEN ROADS AND OPEN SKIES

The ACH130 Aston Martin Edition's power margin and compact frame translate to a thrilling flight, without the restraints of terra firma. With a maximum of 347 nautical miles range and four hours endurance, the only question is, where to?

#### ANOTHER DIMENSION, ANOTHER GEAR

A 952 shp engine and a maximum cruise speed of 134 kts raise the ACH130 Aston Martin Edition to a separate level of performance, while selective interior design and lighting cloak the interior in subdued sound for an unparalleled flight.

## A LEGACY OF APPEAL

With more than a century of experience in sports cars design, Aston Martin now applies its aesthetic to the ACH130 Aston Martin Edition, offering an exclusive opportunity to sit behind the controls of one of the world's great luxury brands.