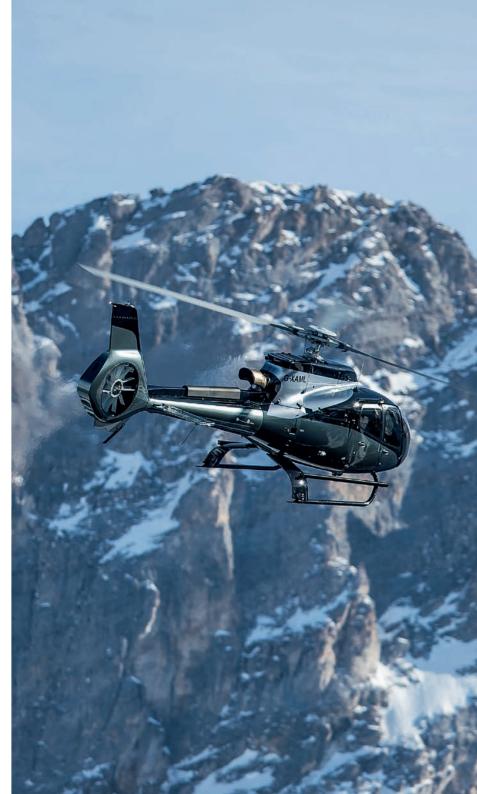

#### NOTHING BETTER THAN OPEN ROADS AND OPEN SKIES

The ACH130 Aston Martin Edition's power margin and compact frame translate to a thrilling flight, without the restraints of terra firma. With a maximum of 347 nautical miles range and four hours endurance, the only question is, where to?

#### ANOTHER DIMENSION, ANOTHER GEAR

A 952 shp engine and a maximum cruise speed of 134 kts raise the ACH130 Aston Martin Edition to a separate level of performance, while selective interior design and lighting cloak the interior in subdued sound for an unparalleled flight.