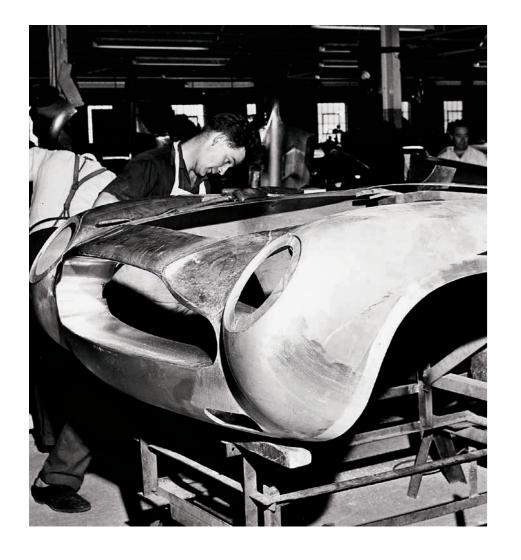

## HANDCRAFTED IN BRITAIN

Our eye and talent for design are complimented by the skills of our craftsmen and women, bringing to life the most beautiful icons.

# AN EYE FOR PERFECTION

The certainty of knowing your aircraft has been handpainted, with the expertise and attention to detail Airbus technicians bring to each commission, each triumph of artistry.