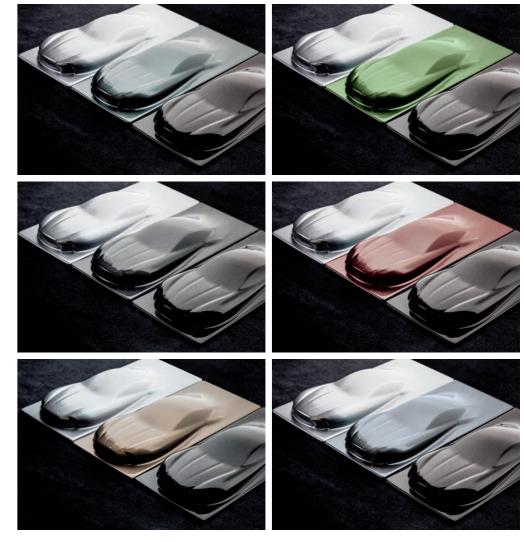

#### EXCLUSIVE COLOURS

Facing the sky, Skyfall Silver or Quantum Silver swathes the canopy. Reflecting the earth, Jet Black adorns the lower fuselage. In between, your choice of exterior livery comes in Stirling Green, Xenon Grey, Arizona Bronze, Iridescent Emerald, Liquid Crimson and Apex Grey.