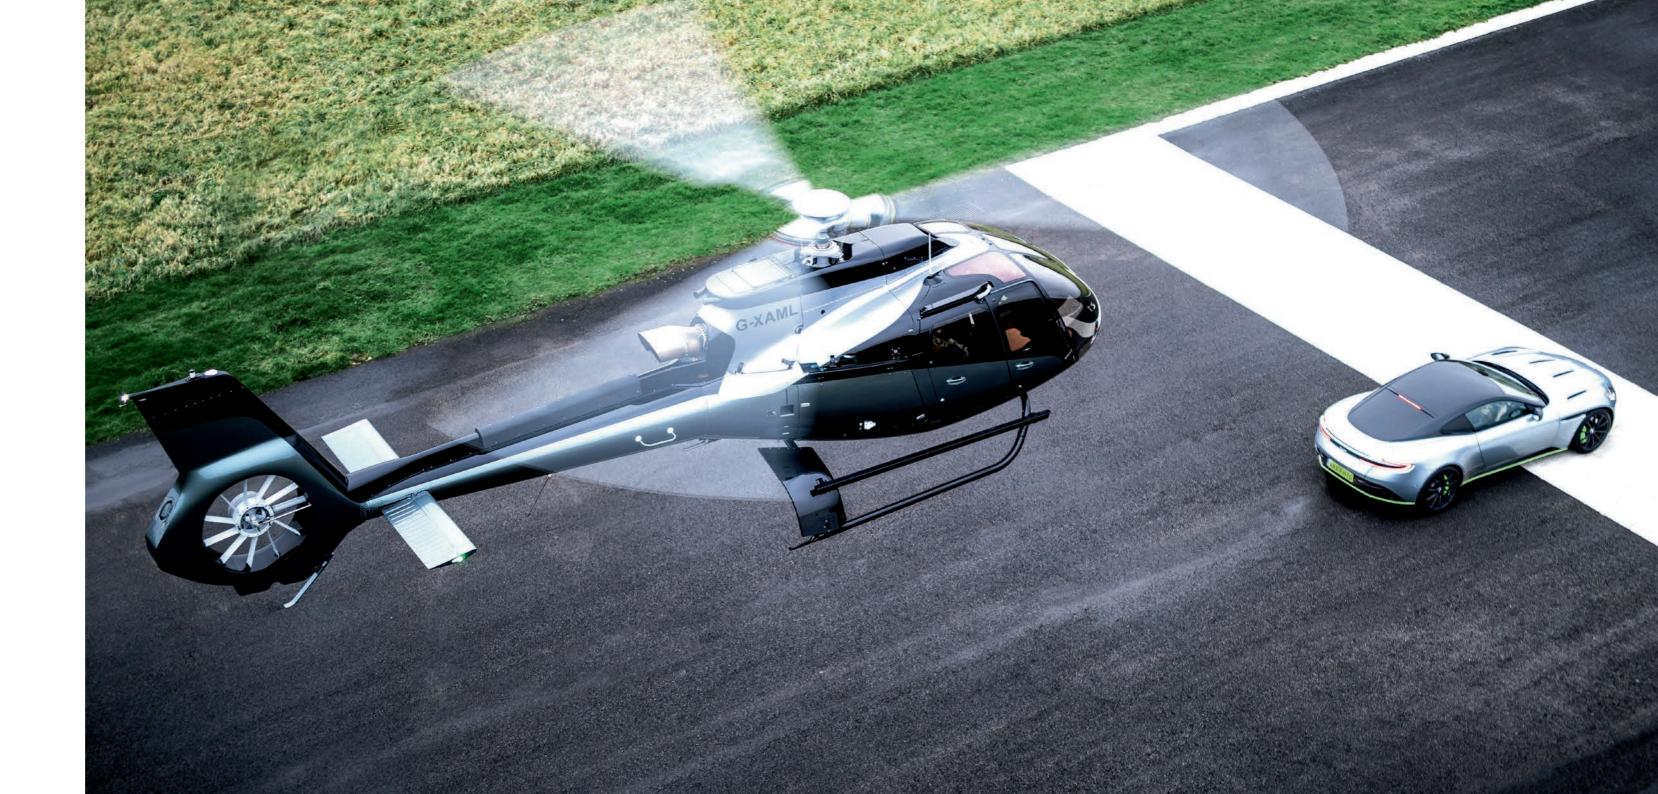

#### Freedom, whether by road or by air.

An Aston Martin promises the thrill of the open road. Now, that same exhilaration can be experienced with the true thoroughbred of the sky.

#### NOTHING BETTER THAN OPEN ROADS AND OPEN SKIES

The ACH130 Aston Martin Edition's power margin and compact frame translate to a thrilling flight, without the restraints of terra firma. With a maximum of 347 nautical miles range and four hours endurance, the only question is, where to?

#### ANOTHER DIMENSION, ANOTHER GEAR

A 952 shp engine and a maximum cruise speed of 134 kts raise the ACH130 Aston Martin Edition to a separate level of performance, while selective interior design and lighting cloak the interior in subdued sound for an unparalleled flight.