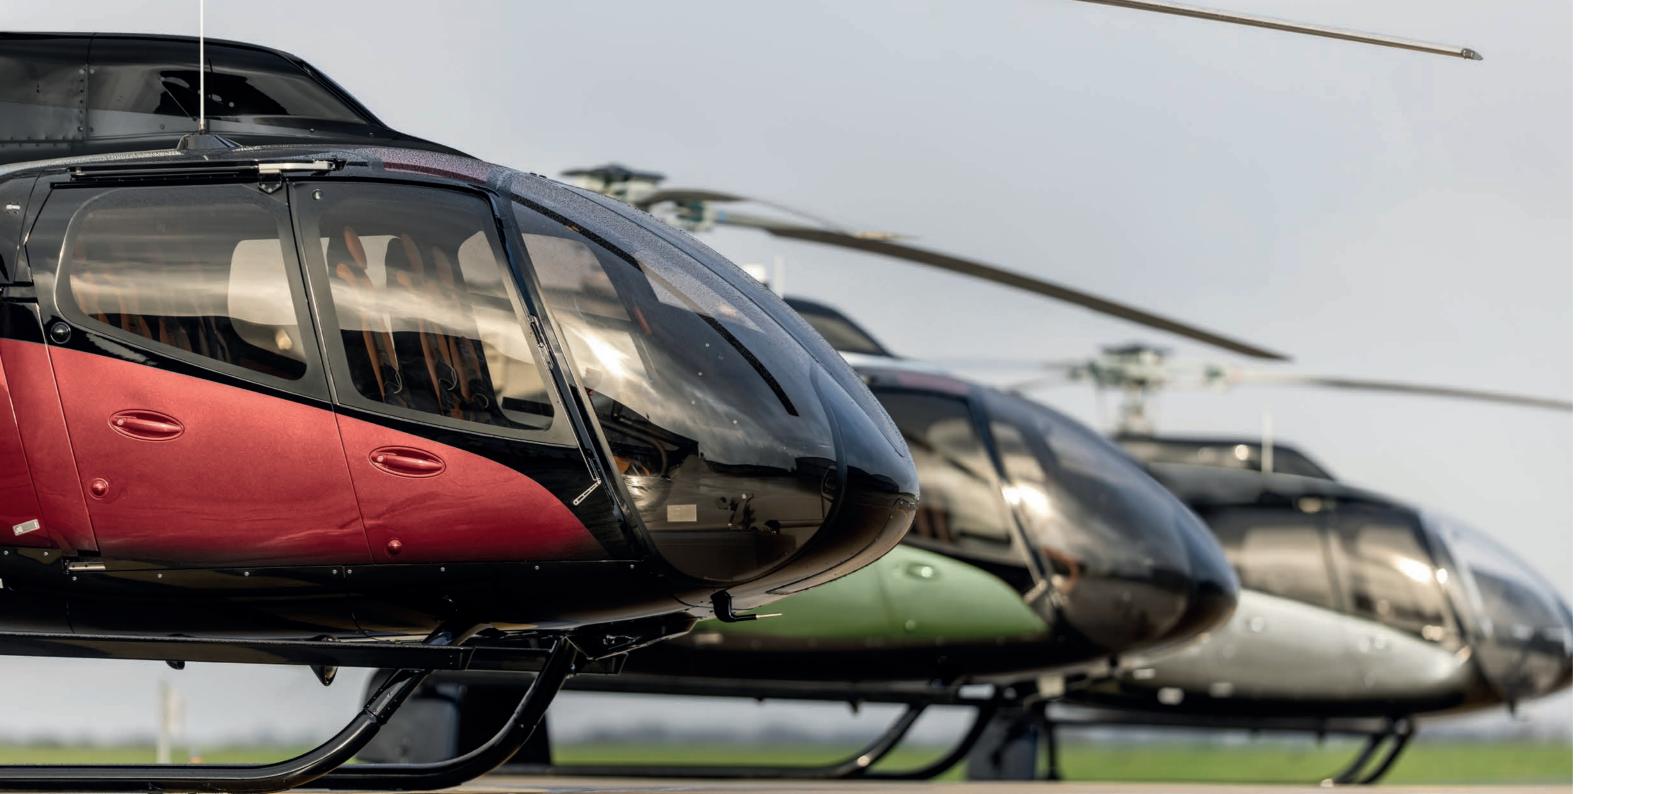

#### EXCLUSIVE COLOURS

Facing the sky, Skyfall Silver or Quantum Silver swathes the canopy. Reflecting the earth, Jet Black adorns the lower fuselage. In between, your choice of exterior livery comes in Stirling Green, Xenon Grey, Arizona Bronze, Iridescent Emerald, Liquid Crimson and Apex Grey.

#### ONE OF A KIND

The ACH130 Aston Martin Edition marries the design and craftsmanship of Aston Martin to the engineering and excellence of Airbus.