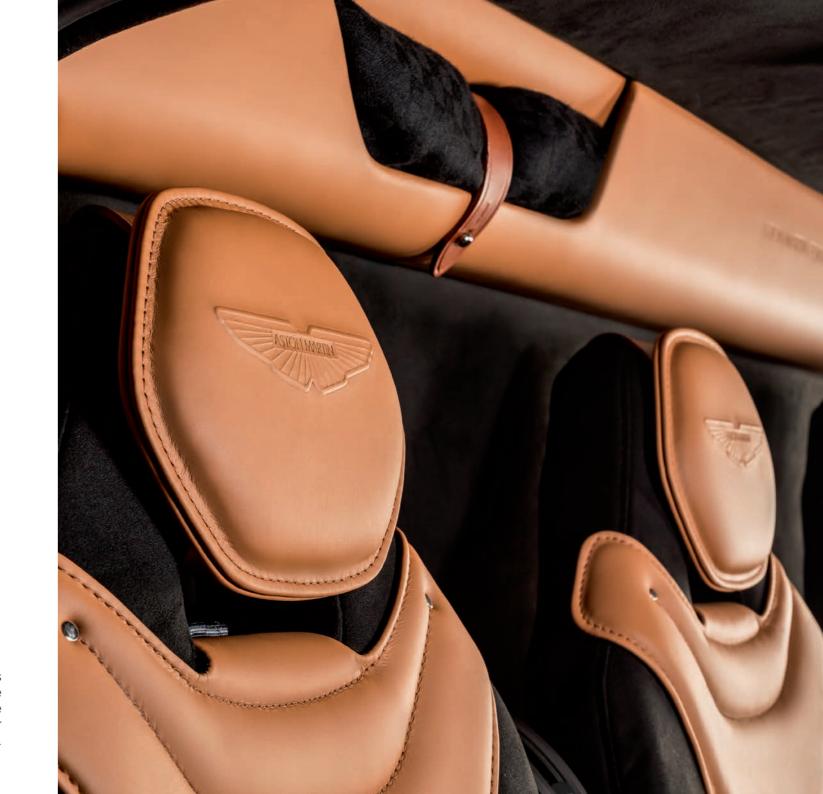

# THE PERFECT COMBINATION

A sensual experience awaits with hand-tufted velvet carpet trimmed in saddle leather. Revel in the perfection of Pure Black ultra-suede paired with the softest leather in Ivory, Cormorant, Oxford Tan, Bitter Chocolate, Forest Green and Dark Knight.

### SUPPLE TEXTURES, STRIKING LOOK

Seven luxuriously upholstered seats bear the stamp of Aston Martin quality and elegance. Intricate details, space and comfort are married to create a sumptuous interior.