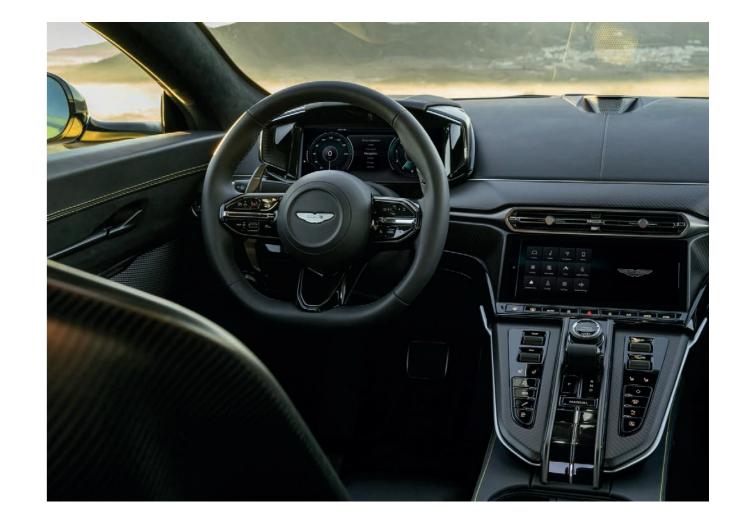

### AN ARTISTIC VISION OF LUXURY

Beauty is in every detail, drawn on the expertise of passionate specialists. Step into an interior designed by a team experienced in bringing luxury into every environment.

# THE PERFECT COMBINATION

A sensual experience awaits with hand-tufted velvet carpet trimmed in saddle leather. Revel in the perfection of Pure Black ultra-suede paired with the softest leather in Ivory, Cormorant, Oxford Tan, Bitter Chocolate, Forest Green and Dark Knight.

## A TOUCH OF BRITISH CLASS

The ACH130 Aston Martin Edition exemplifies the brand's enduring appeal, with obsessive attention to detail to provide an interior replete with lush materials—the result of master craftsmanship and innovative design.

### SUPPLE TEXTURES, STRIKING LOOK

Seven luxuriously upholstered seats bear the stamp of Aston Martin quality and elegance. Intricate details, space and comfort are married to create a sumptuous interior.