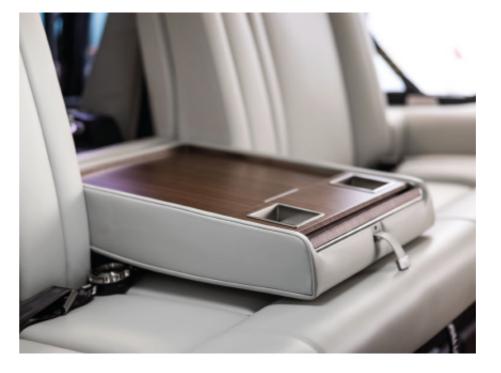

## Comfortable seats offer a relaxing journey.

The choice is yours to make. At the rear cabin, opt for two comfortable armchairs with a galley, or a modular bench that can accomodate up to 4 passengers. 4 × 4 configuration

4 × 2 configuration