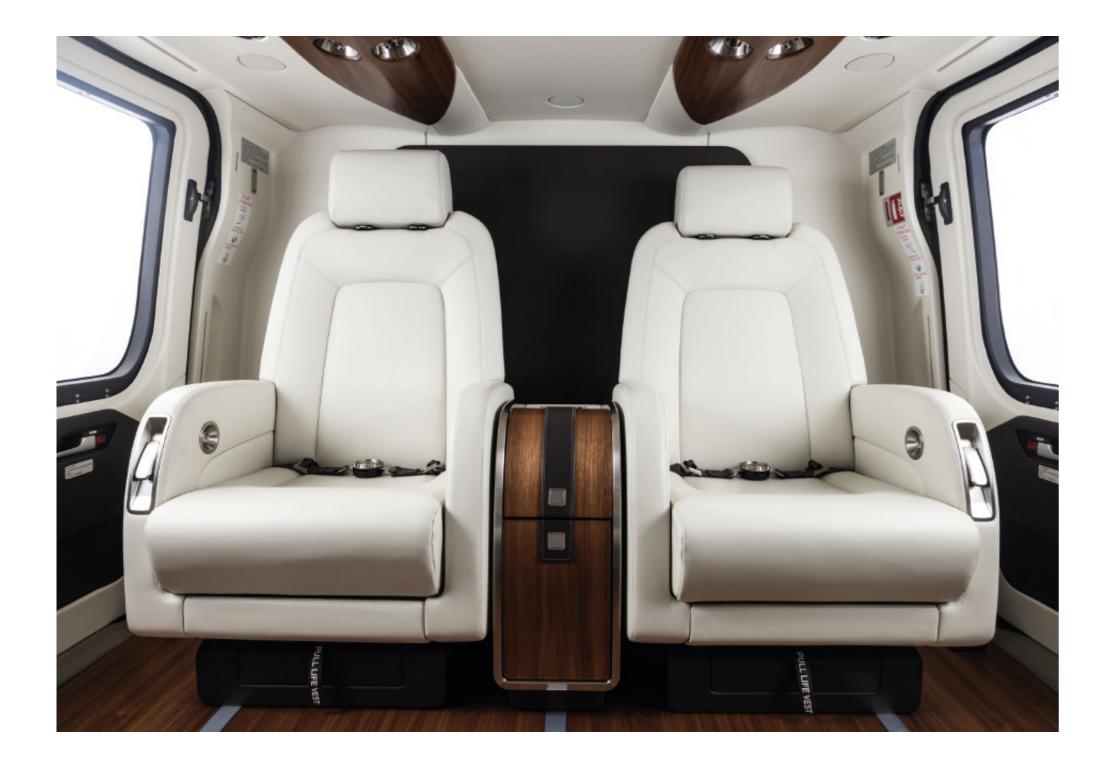

# Hand-built with you in mind

An ACH160 with your signature touch.

Every detail matters - the eight coats of wood varnish, the finesse of the book matched veneers.

This is a product that blends quality, comfort and style, reflecting your personal taste.

Step inside and you're welcomed into a private interior that showcases our supreme craftsmanship – the finest leatherwork and wood veneers, the softest handmade carpet.