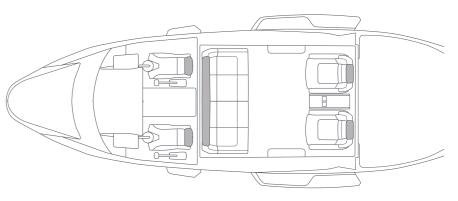

## Comfortable seats offer a relaxing journey.

The choice is yours to make. At the rear cabin, opt for two comfortable armchairs with a galley, or a modular bench that can accomodate up to 4 passengers. 4 × 4 configuration

4 × 2 configuration