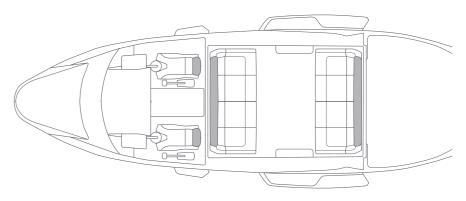

## Comfortable seats offer a relaxing journey.

The choice is yours to make. At the rear cabin, opt for two comfortable armchairs with a galley, or a modular bench that can accomodate up to 4 passengers. 4 × 4 configuration

4 × 2 configuration