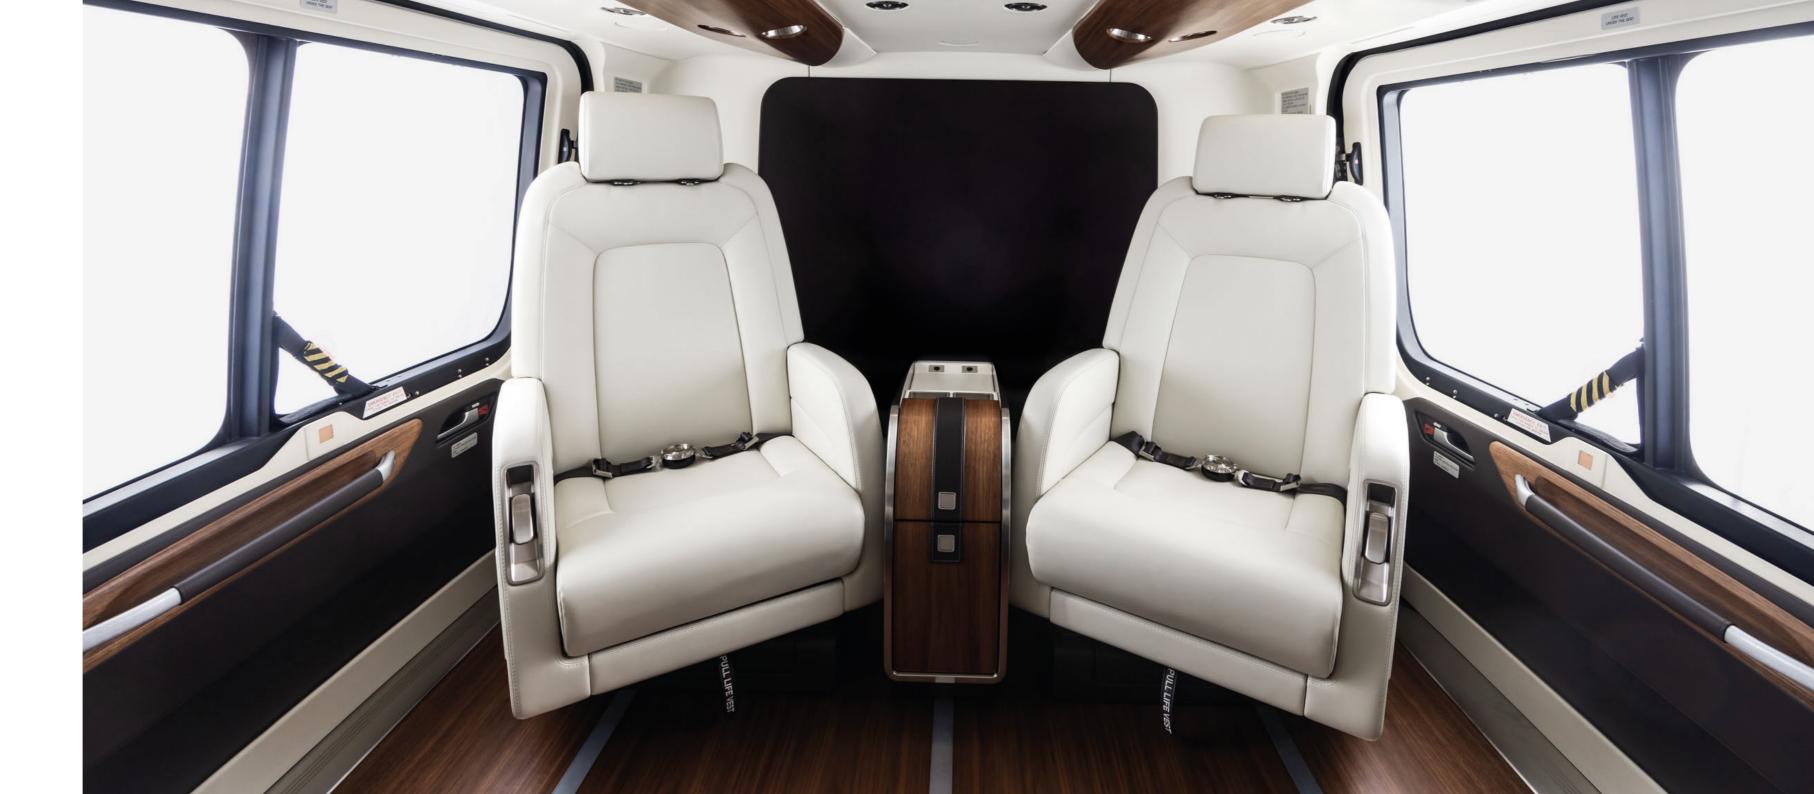

### Beyond beauty – a game changer

The interior is a destination in itself.

ACH160 interior wraps its passengers in comfort, providing pampering, privacy and freedom. It offers everything, except compromise.

#### This is how exceptional feels.

The Airbus Helicopters Design Studio and Pegasus Design worked together to create a timeless and sophisticated interior that holds your attention.

Through expansive windows, swaths of light create a refined environment for the eye and soul.

## Comfortable seats offer a relaxing journey.

The choice is yours to make. At the rear cabin, opt for two comfortable armchairs with a galley, or a modular bench that can accomodate up to 4 passengers. 4 × 4 configuration