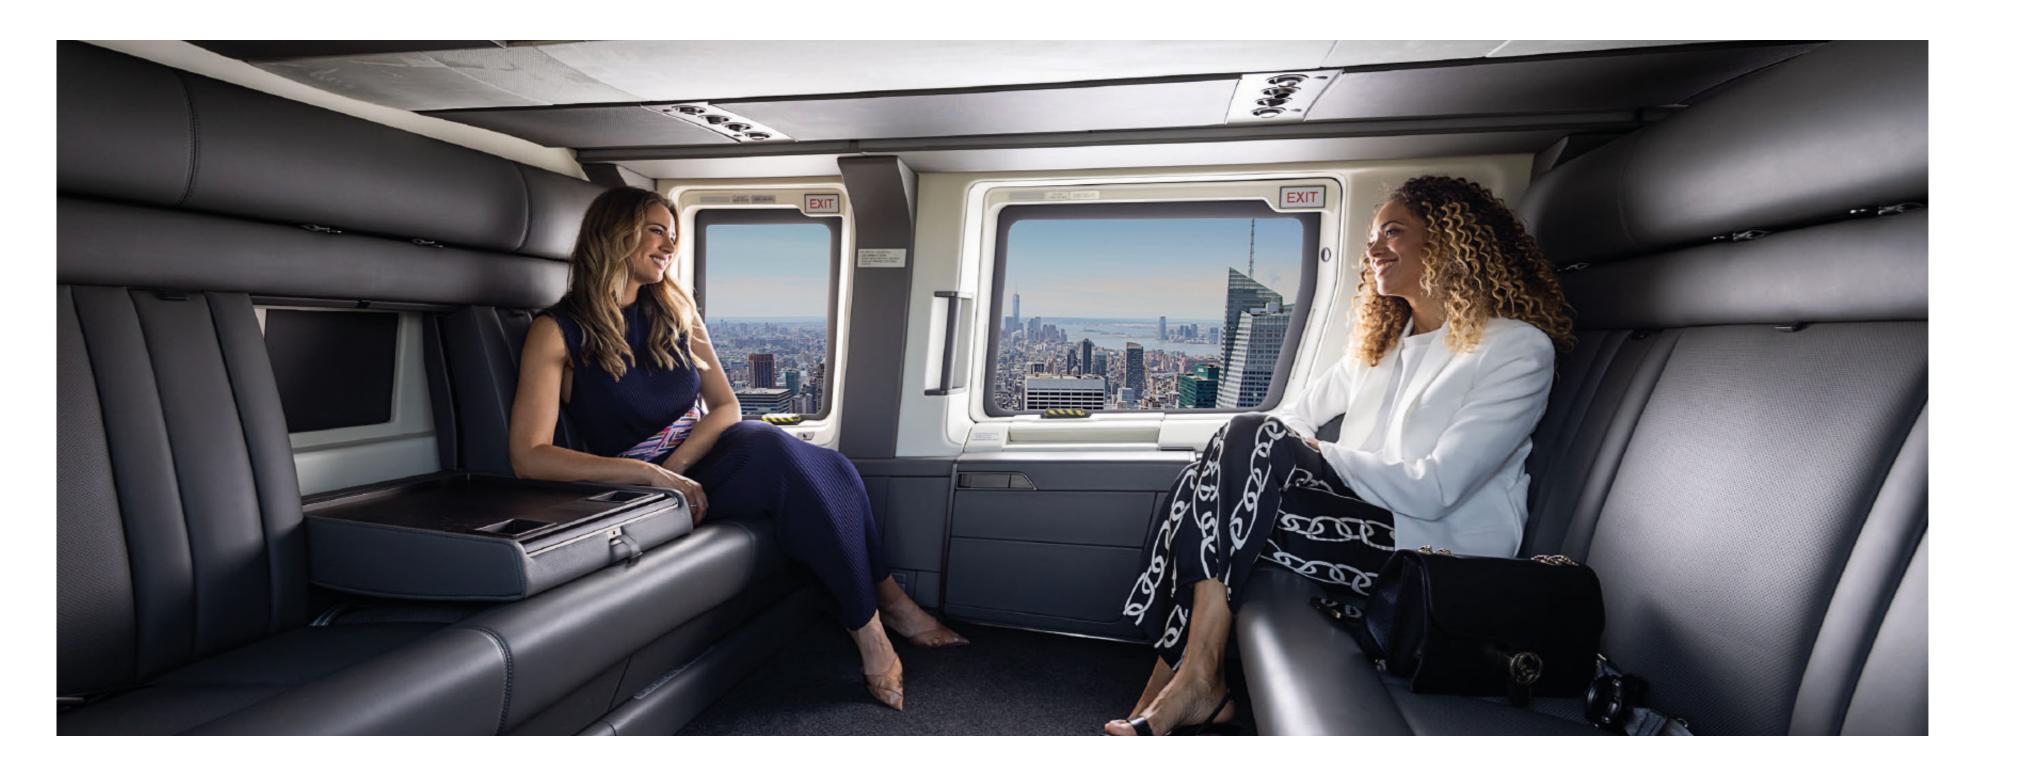

## Comfortable seats offer a relaxing journey.

The choice is yours to make. At the rear cabin, opt for two comfortable armchairs with a galley, or a modular bench that can accomodate up to 4 passengers. 4 × 4 configuration

4 × 2 configuration