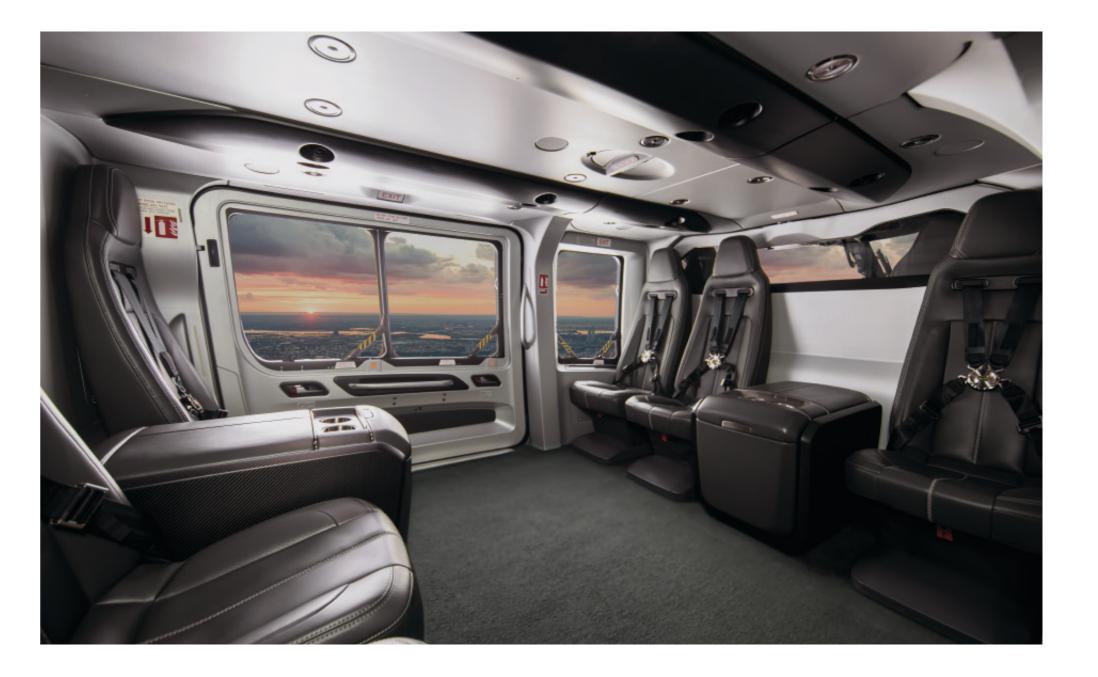

### Beyond beauty – a game changer

The interior is a destination in itself.

ACH160 interior wraps its passengers in comfort, providing pampering, privacy and freedom. It offers everything, except compromise.

#### This is how exceptional feels.

The Airbus Helicopters Design Studio and Pegasus Design worked together to create a timeless and sophisticated interior that holds your attention.

Through expansive windows, swaths of light create a refined environment for the eye and soul.

## Comfortable seats offer a relaxing journey.

The choice is yours to make. At the rear cabin, opt for two comfortable armchairs with a galley, or a modular bench that can accomodate up to 4 passengers. 4 × 4 configuration