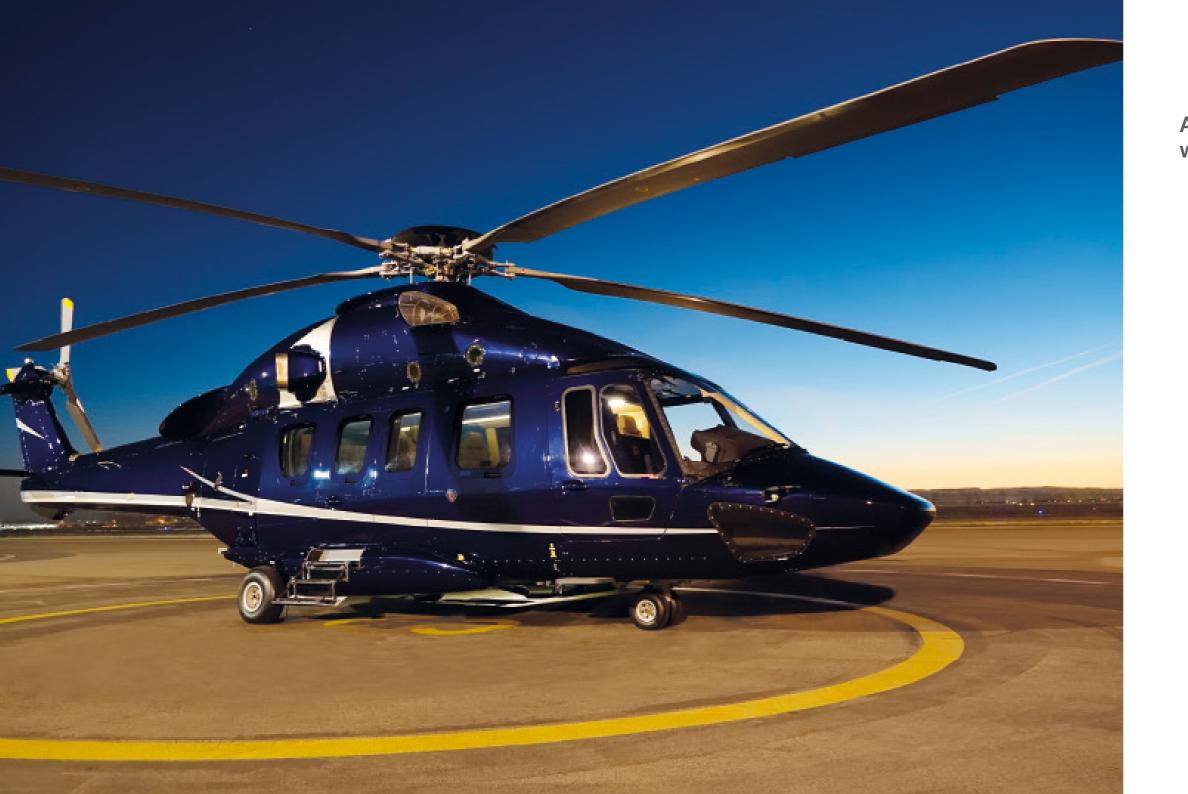

## **ACH175**

**CORPORATE HELICOPTERS** 

Unmistakable presence

| ACH175             |      |
|--------------------|------|
| Unmistakable prese | ence |

ACH175 encapsulates contemporary luxury. Its signature design is complemented by modern features.

## Understated style and composure matched with a surge of power.

All with a whisper-quiet ride that enables you to do business or entertain in your own time and space.

Be where you're needed, near or far. With phenomenal range and a fast cruise, getting there is a real pleasure.