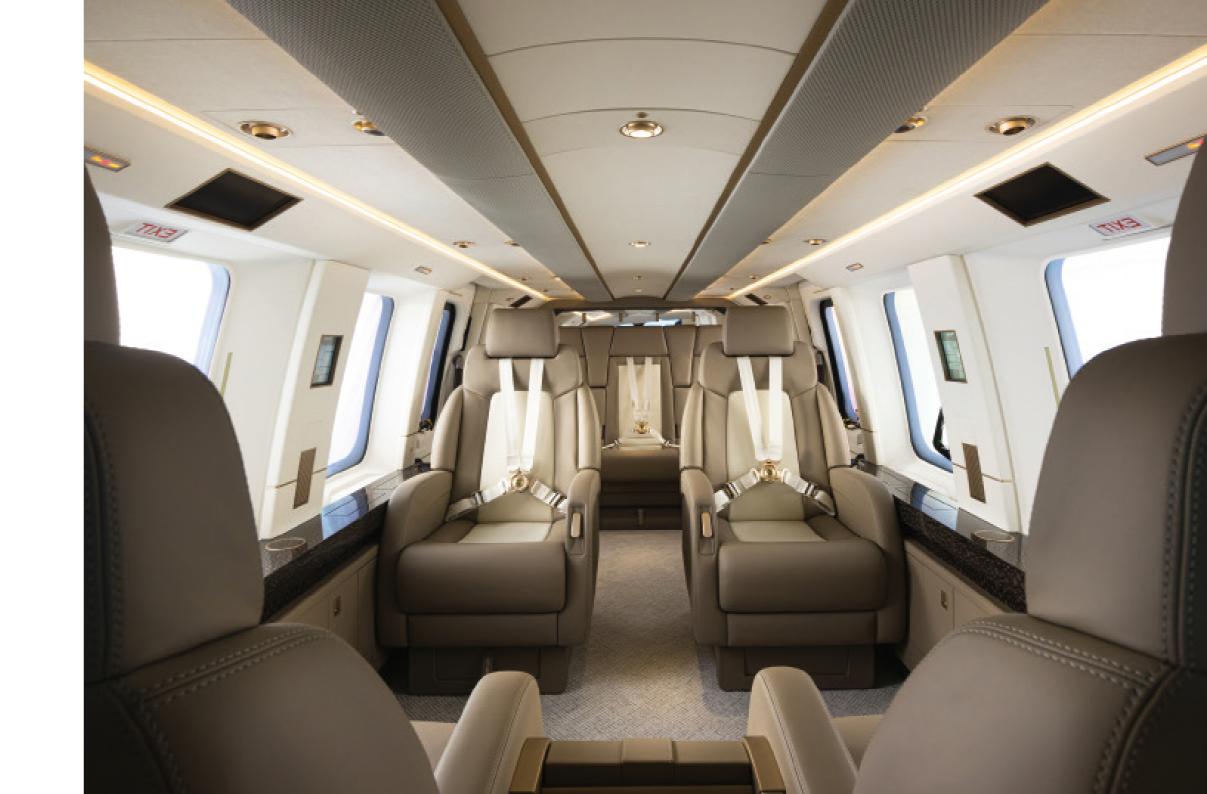

### **Unique Atmosphere**

ACH175 is more of everything: more refinement, more legroom
– and more opportunities for Bespoke personalization. With its
lounge-like proportions, it's an indulgent private space that's perfect
for working, entertaining or relaxing between engagements.

#### A living room in the sky.

Sit back, relax and enjoy the most serene cabin.

Special attention on comfort, right down to upholstery, cushion you and your guests in luxury.

#### Live up to your own expectations.

Aesthetics meet ergonomics with large windows, touch screens and meticulously selected finishes.

## An experience that touches all the senses.

The feel and scent of wide expanses, soft leather upholstery and the beauty of the book matched veneer. With deep wool and silk carpets underfoot, it is the ultimate in comfort.