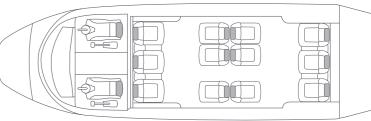

# Up to twelve passengers

Maximum endurance:

6 h 03 min

Maximum cruise speed:

151 kts

Your limits are boundless.