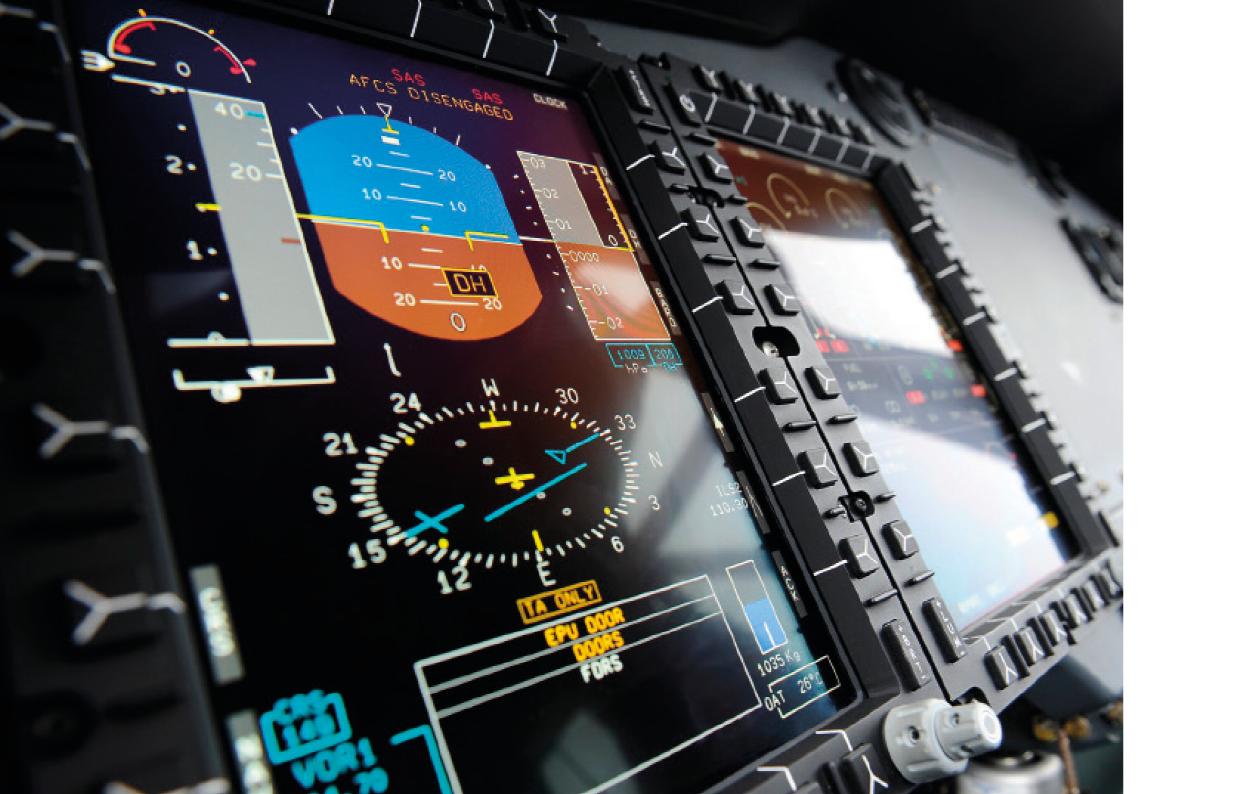

#### Powerful tools at your command

Designed with safety in mind, the latest Helionix flight deck features advanced intuitive software, a synthetic vision system and 4-axis automatic pilot with complete envelope protection.

The latest in technology and design are seamlessly integrated to bring you the most advanced flying experience.