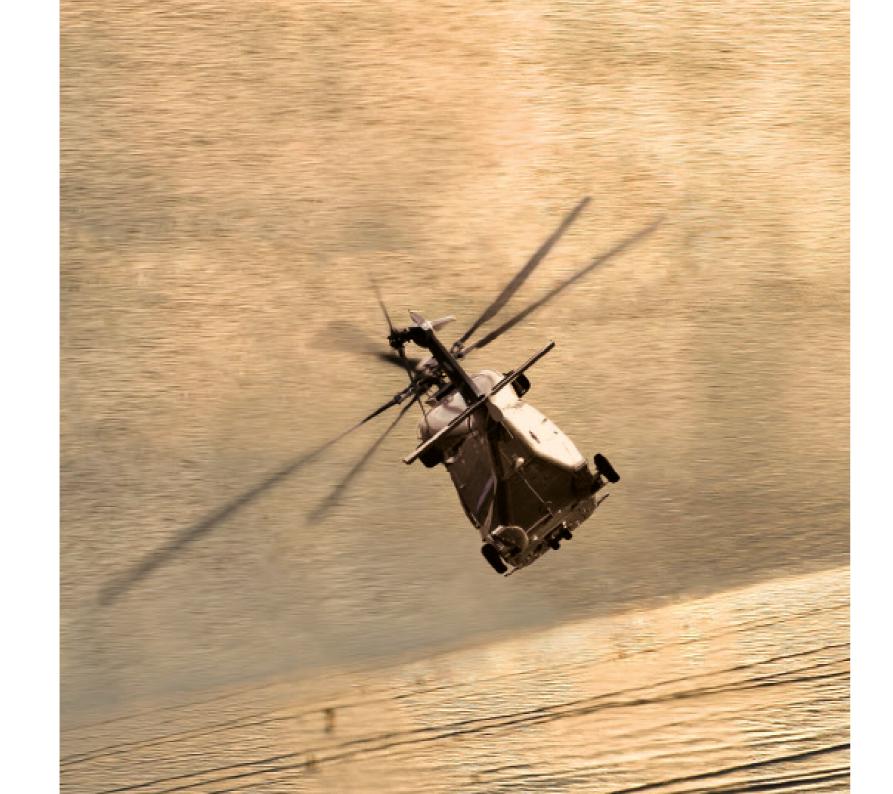

# Up to twelve passengers

Maximum endurance:

6 h 03 min

Maximum cruise speed:

151 kts

Your limits are boundless.