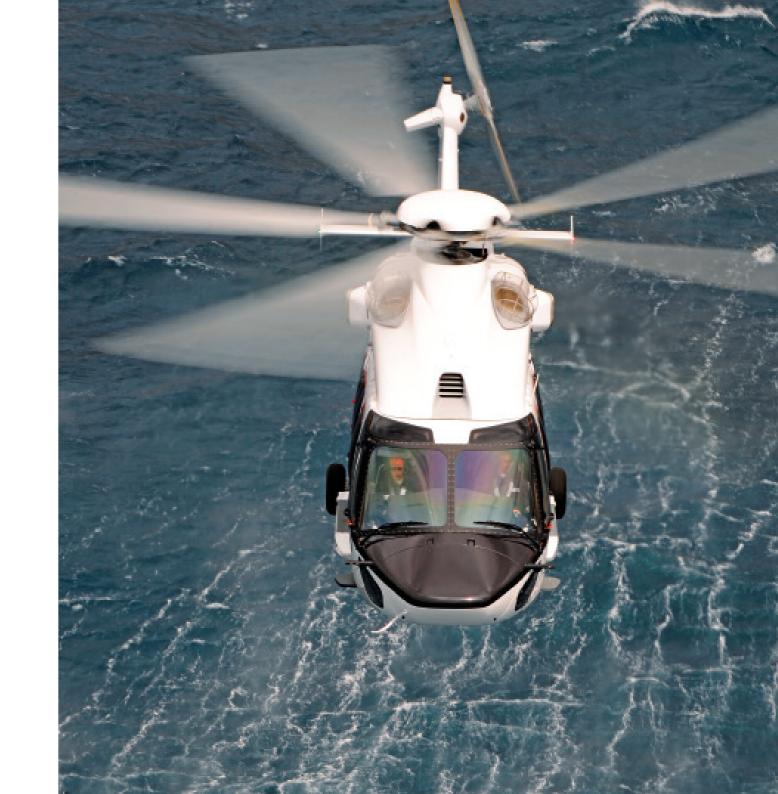

# Up to twelve passengers

Maximum endurance:

6 h 03 min

Maximum cruise speed:

151 kts

Your limits are boundless.