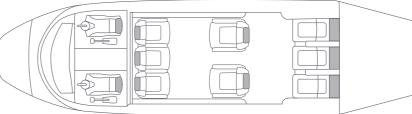

# Up to twelve passengers

Maximum endurance:

6 h 03 min

Maximum cruise speed:

151 kts

Your limits are boundless.