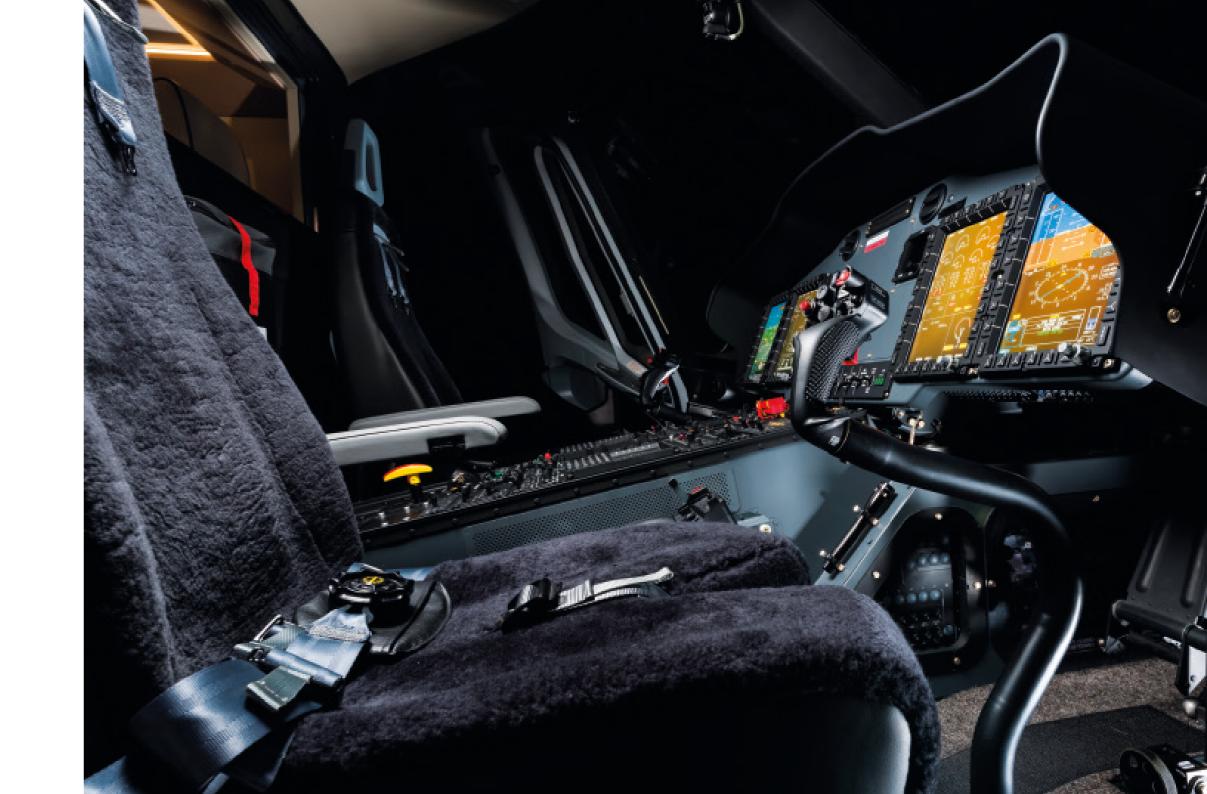

#### Powerful tools at your command

Designed with safety in mind, the latest Helionix flight deck features advanced intuitive software, a synthetic vision system and 4-axis automatic pilot with complete envelope protection.

The latest in technology and design are seamlessly integrated to bring you the most advanced flying experience.