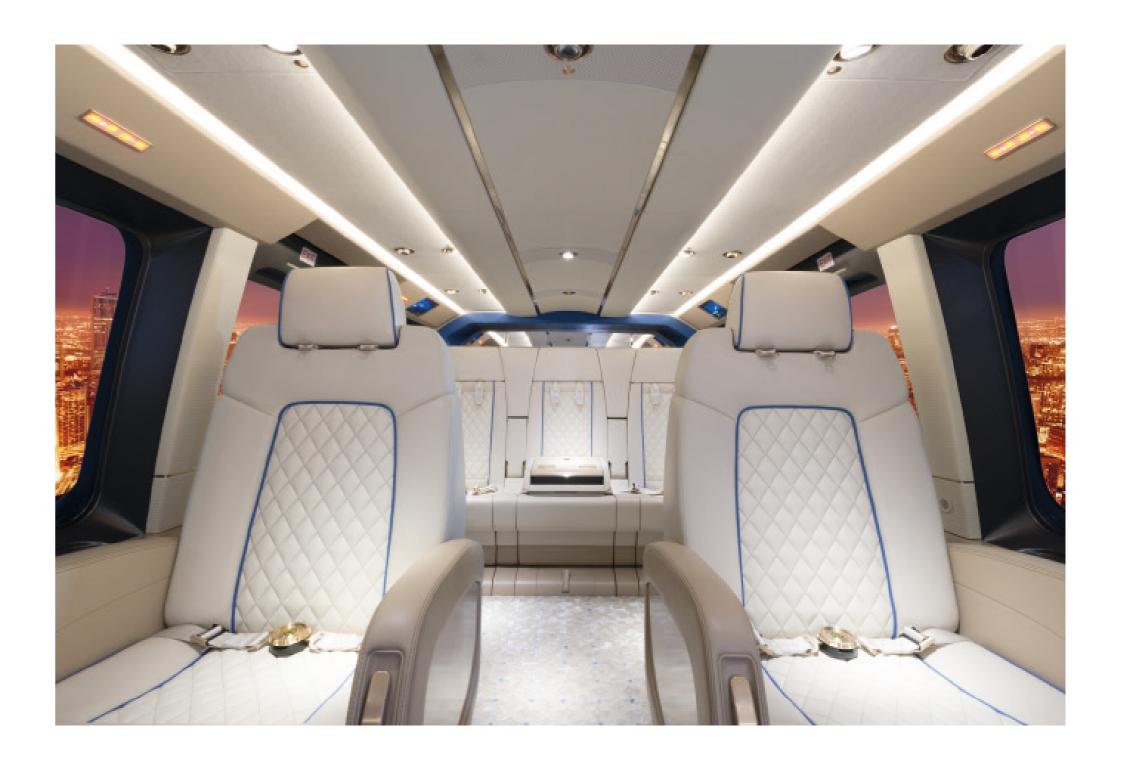

### **Unique Atmosphere**

ACH175 is more of everything: more refinement, more legroom
– and more opportunities for Bespoke personalization. With its
lounge-like proportions, it's an indulgent private space that's perfect
for working, entertaining or relaxing between engagements.

#### A living room in the sky.

Sit back, relax and enjoy the most serene cabin.

Special attention on comfort, right down to upholstery, cushion you and your guests in luxury.

#### Live up to your own expectations.

Aesthetics meet ergonomics with large windows, touch screens and meticulously selected finishes.

# Up to twelve passengers

Maximum endurance:

6 h 03 min

Maximum cruise speed:

151 kts

Your limits are boundless.