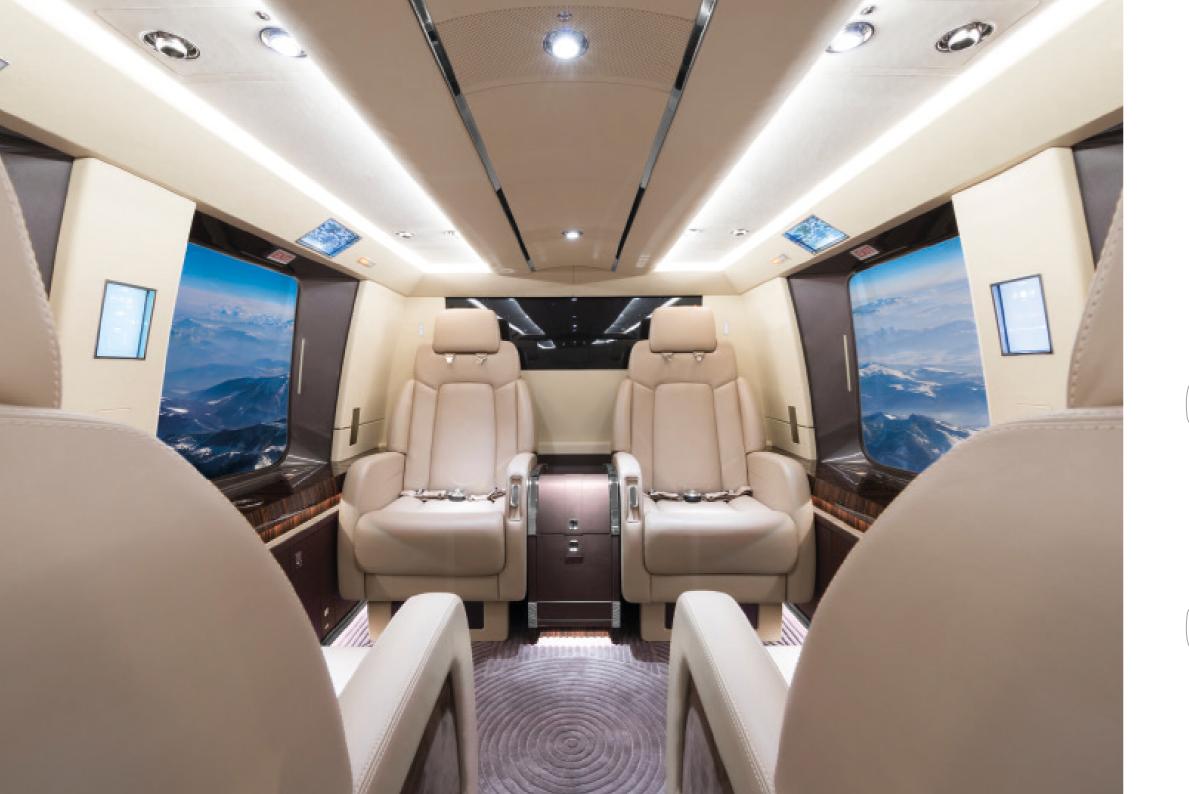

### **Unique Atmosphere**

ACH175 is more of everything: more refinement, more legroom
– and more opportunities for Bespoke personalization. With its
lounge-like proportions, it's an indulgent private space that's perfect
for working, entertaining or relaxing between engagements.

#### A living room in the sky.

Sit back, relax and enjoy the most serene cabin.

Special attention on comfort, right down to upholstery, cushion you and your guests in luxury.

#### Live up to your own expectations.

Aesthetics meet ergonomics with large windows, touch screens and meticulously selected finishes.