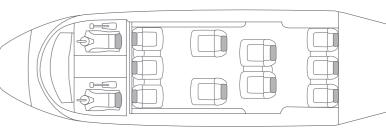

# Up to twelve passengers

Maximum endurance:

6 h 03 min

Maximum cruise speed:

151 kts

Your limits are boundless.