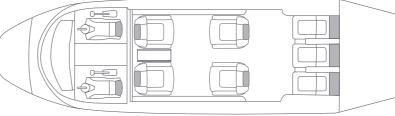

# Up to twelve passengers

Maximum endurance:

6 h 03 min

Maximum cruise speed:

151 kts

Your limits are boundless.