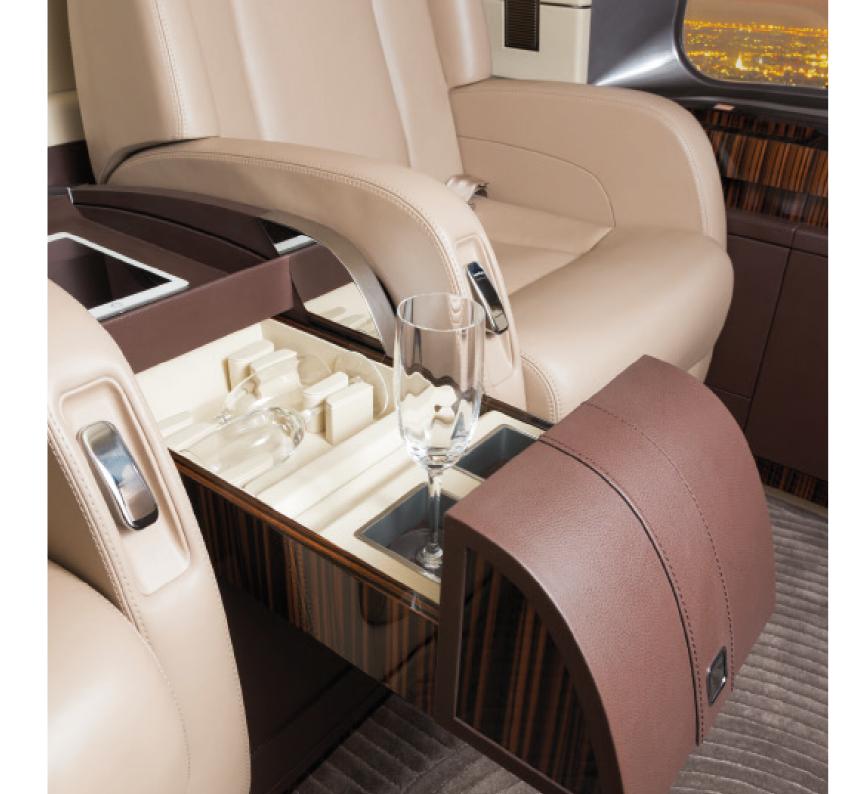

#### A living room in the sky.

Sit back, relax and enjoy the most serene cabin.

Special attention on comfort, right down to upholstery, cushion you and your guests in luxury.

## An experience that touches all the senses.

The feel and scent of wide expanses, soft leather upholstery and the beauty of the book matched veneer. With deep wool and silk carpets underfoot, it is the ultimate in comfort.

#### Create your own vision

Wide spaces make personalization a pleasure.

Influence every detail and ensure the helicopter is an effortless extension to your life.