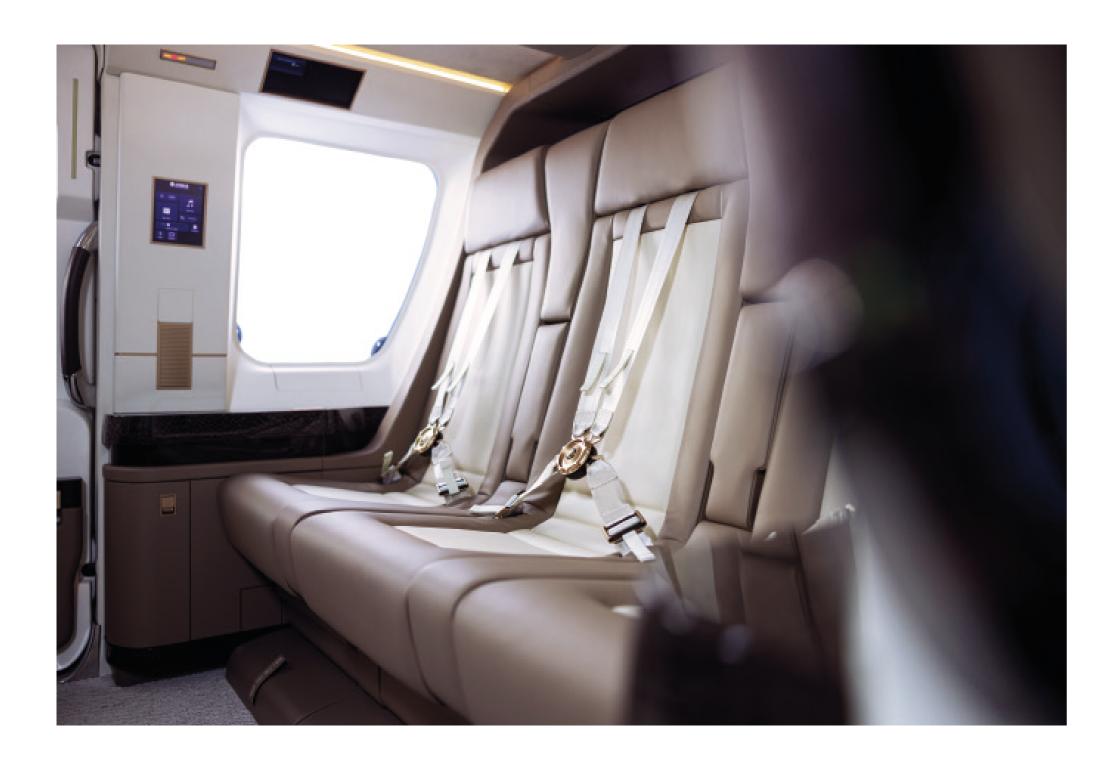

### **Unique Atmosphere**

ACH175 is more of everything: more refinement, more legroom
– and more opportunities for Bespoke personalization. With its
lounge-like proportions, it's an indulgent private space that's perfect
for working, entertaining or relaxing between engagements.

#### A living room in the sky.

Sit back, relax and enjoy the most serene cabin.

Special attention on comfort, right down to upholstery, cushion you and your guests in luxury.

#### Live up to your own expectations.

Aesthetics meet ergonomics with large windows, touch screens and meticulously selected finishes.

## An experience that touches all the senses.

The feel and scent of wide expanses, soft leather upholstery and the beauty of the book matched veneer. With deep wool and silk carpets underfoot, it is the ultimate in comfort.