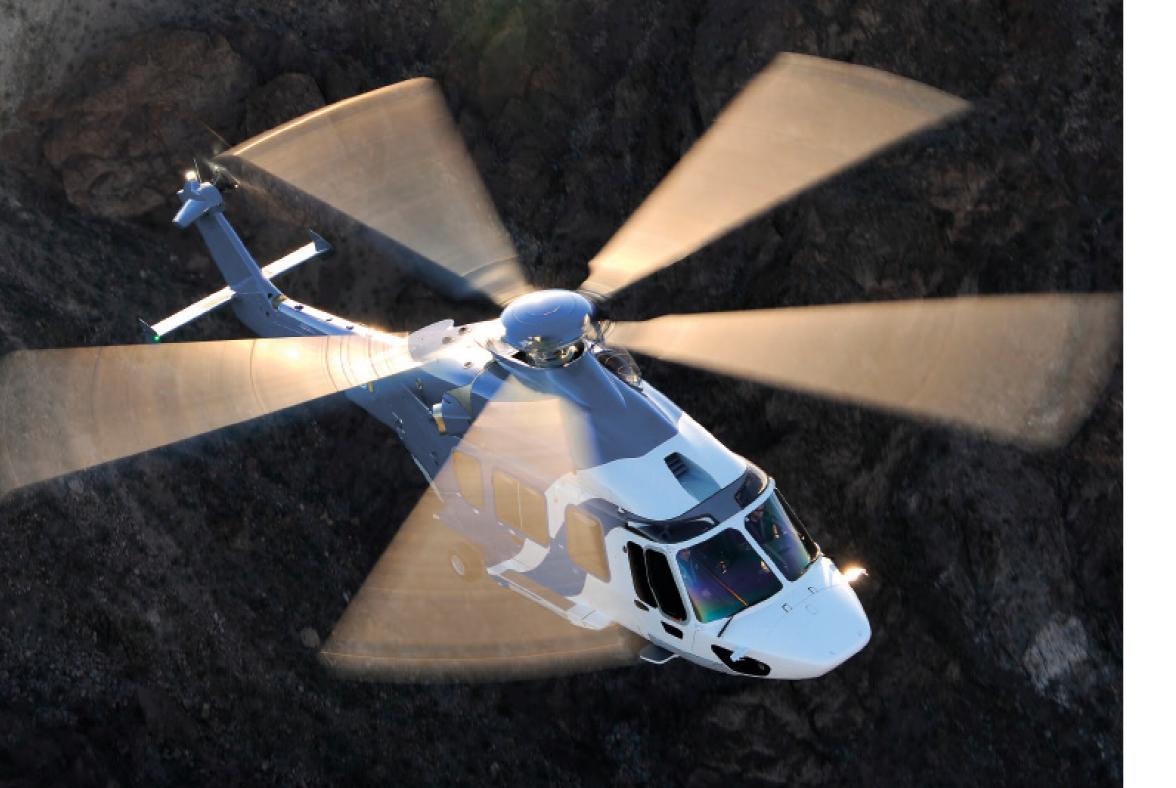

#### Powerful tools at your command

Designed with safety in mind, the latest Helionix flight deck features advanced intuitive software, a synthetic vision system and 4-axis automatic pilot with complete envelope protection.

The latest in technology and design are seamlessly integrated to bring you the most advanced flying experience.

# Up to twelve passengers

Maximum endurance:

6 h 03 min

Maximum cruise speed:

151 kts

Your limits are boundless.