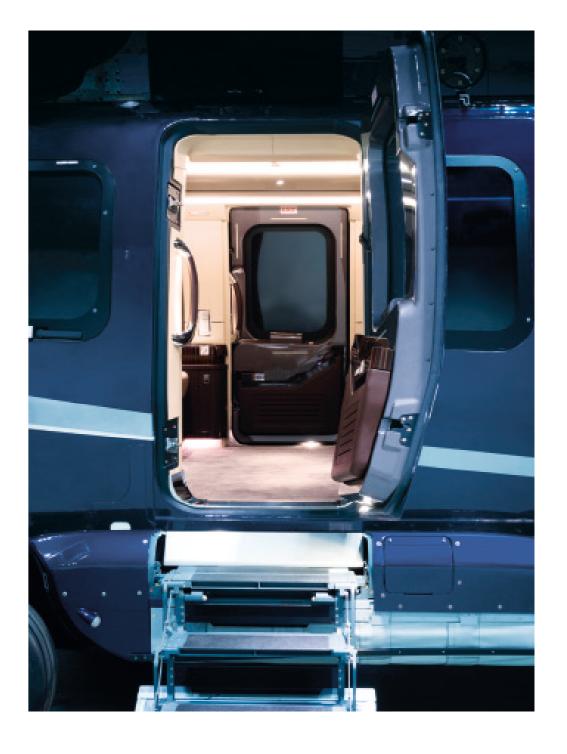

### **Unique Atmosphere**

ACH175 is more of everything: more refinement, more legroom
– and more opportunities for Bespoke personalization. With its
lounge-like proportions, it's an indulgent private space that's perfect
for working, entertaining or relaxing between engagements.

#### A living room in the sky.

Sit back, relax and enjoy the most serene cabin.

Special attention on comfort, right down to upholstery, cushion you and your guests in luxury.