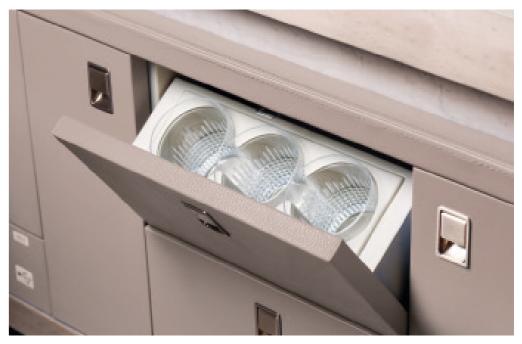

## An experience that touches all the senses.

The feel and scent of wide expanses, soft leather upholstery and the beauty of the book matched veneer. With deep wool and silk carpets underfoot, it is the ultimate in comfort.

#### Create your own vision

Wide spaces make personalization a pleasure.

Influence every detail and ensure the helicopter is an effortless extension to your life.