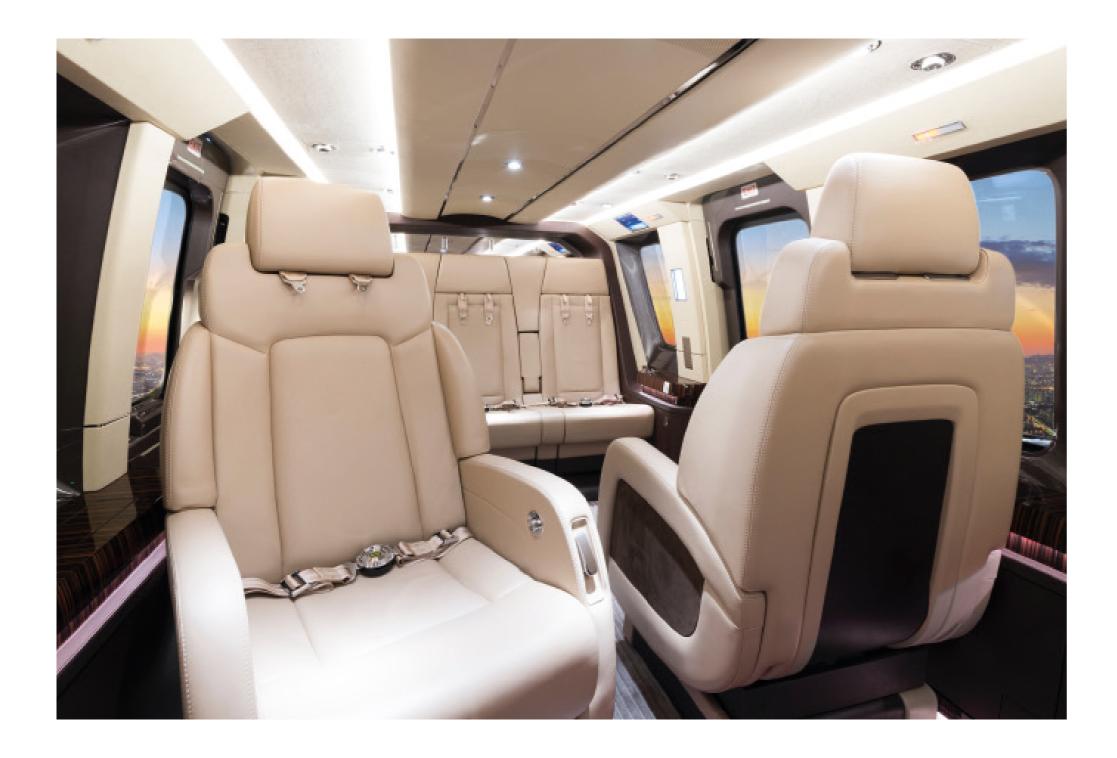

### **Unique Atmosphere**

ACH175 is more of everything: more refinement, more legroom
– and more opportunities for Bespoke personalization. With its
lounge-like proportions, it's an indulgent private space that's perfect
for working, entertaining or relaxing between engagements.

#### A living room in the sky.

Sit back, relax and enjoy the most serene cabin.

Special attention on comfort, right down to upholstery, cushion you and your guests in luxury.

#### Live up to your own expectations.

Aesthetics meet ergonomics with large windows, touch screens and meticulously selected finishes.

## An experience that touches all the senses.

The feel and scent of wide expanses, soft leather upholstery and the beauty of the book matched veneer. With deep wool and silk carpets underfoot, it is the ultimate in comfort.