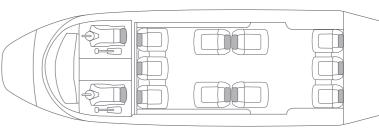

# Up to twelve passengers

Maximum endurance:

6 h 03 min

Maximum cruise speed:

151 kts

Your limits are boundless.