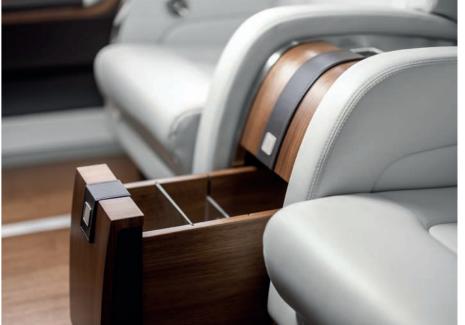

### Comfortable seats offer a relaxing journey.

The choice is yours to make.

At the rear cabin, opt for two comfortable armchairs with a galley, or a modular bench that can accomodate up to 4 passengers.

# Hand-built with you in mind

An ACH160 with your signature touch.

Every detail matters - the eight coats of wood varnish, the finesse of the book matched veneers.

This is a product that blends quality, comfort and style, reflecting your personal taste.

Step inside and you're welcomed into a private interior that showcases our supreme craftsmanship – the finest leatherwork and wood veneers, the softest handmade carpet.