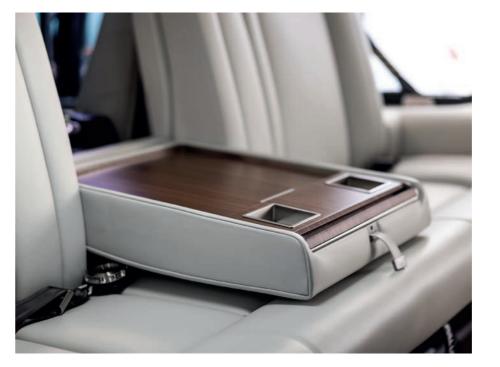

### Comfortable seats offer a relaxing journey.

The choice is yours to make.

At the rear cabin, opt for two comfortable armchairs with a galley, or a modular bench that can accomodate up to 4 passengers.

# Hand-built with you in mind

An ACH160 with your signature touch.

Every detail matters - the eight coats of wood varnish, the finesse of the book matched veneers.

This is a product that blends quality, comfort and style, reflecting your personal taste.

Step inside and you're welcomed into a private interior that showcases our supreme craftsmanship – the finest leatherwork and wood veneers, the softest handmade carpet.