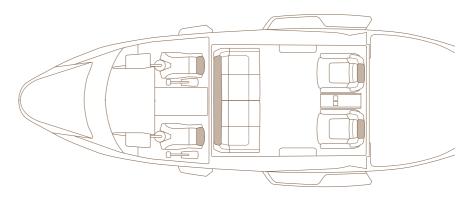

## Watch bright landscapes flash past.

Through expansive windows, swaths of light create a refined environment for the eye and soul.

4 x 4 configuration

### Comfortable seats offer a relaxing journey.

The choice is yours to make.

At the rear cabin, opt for two comfortable armchairs with a galley, or a modular bench that can accomodate up to 4 passengers.

### Up to ten passengers

Maximum endurance:

4h30 min

Maximum cruise speed:

155 kts