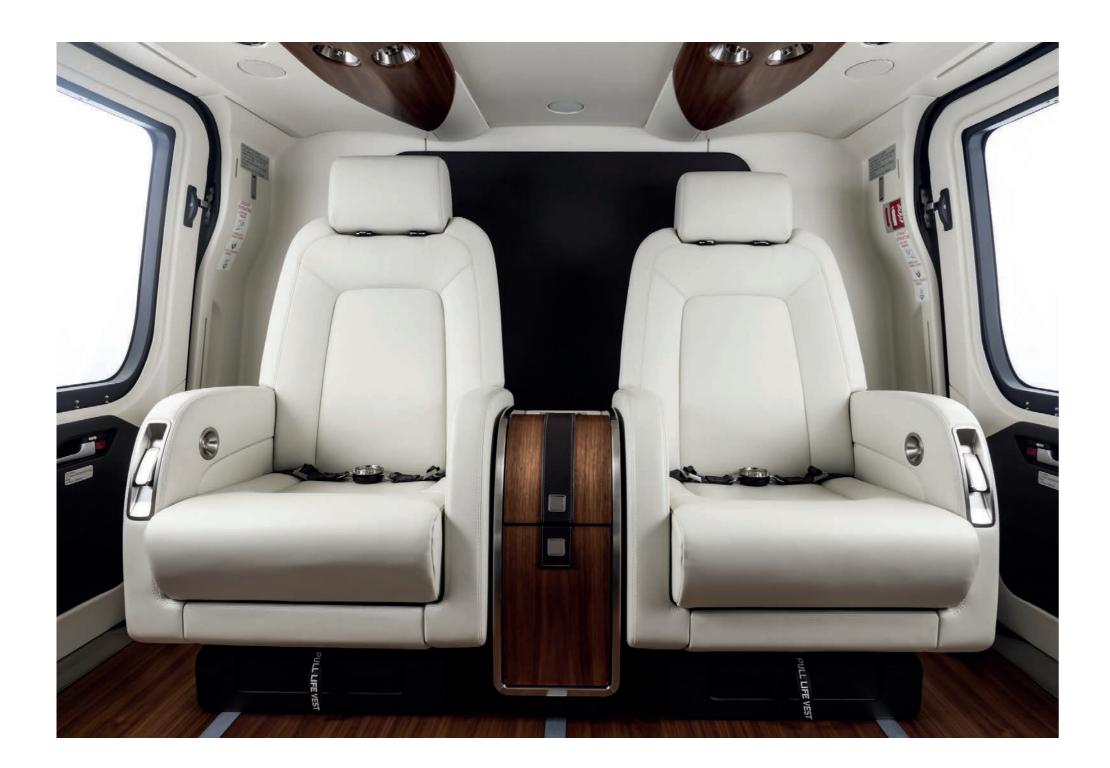

# Hand-built with you in mind

An ACH160 with your signature touch.

Every detail matters - the eight coats of wood varnish, the finesse of the book matched veneers.

This is a product that blends quality, comfort and style, reflecting your personal taste.

Step inside and you're welcomed into a private interior that showcases our supreme craftsmanship – the finest leatherwork and wood veneers, the softest handmade carpet.