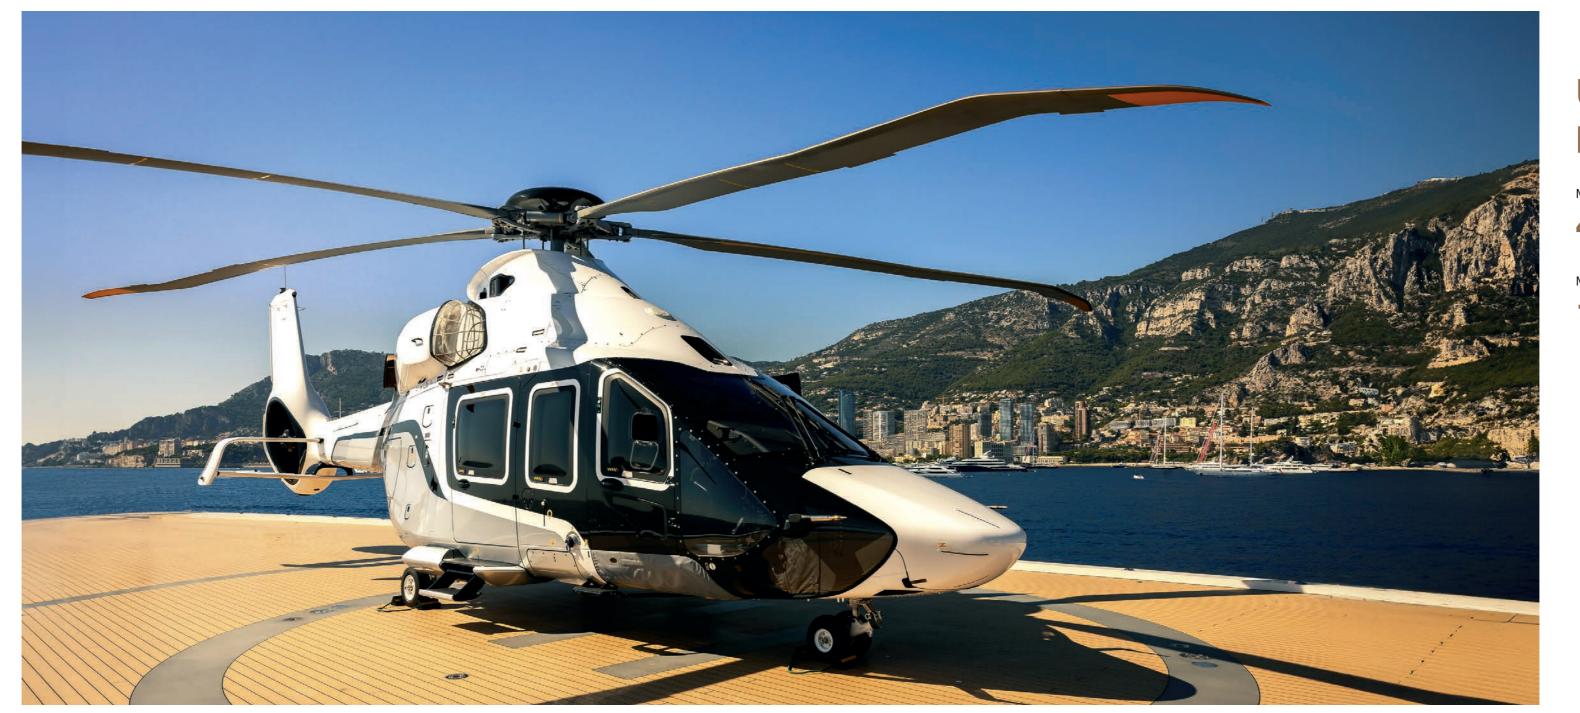

### Effortless elegance

Ultra-modern, fast and agile, with a stylistically demanding design and the highest possible levels of comfort. The quintessential ultimate helicopter.

A unique emotional impact

Perfect forms with elegance, power and cutting edge technology.

The ACH160 represents an impressive combination of power and beauty, a balance between elegance and superior performance.

### Up to ten passengers

Maximum endurance:

4h30 min

Maximum cruise speed:

155 kts