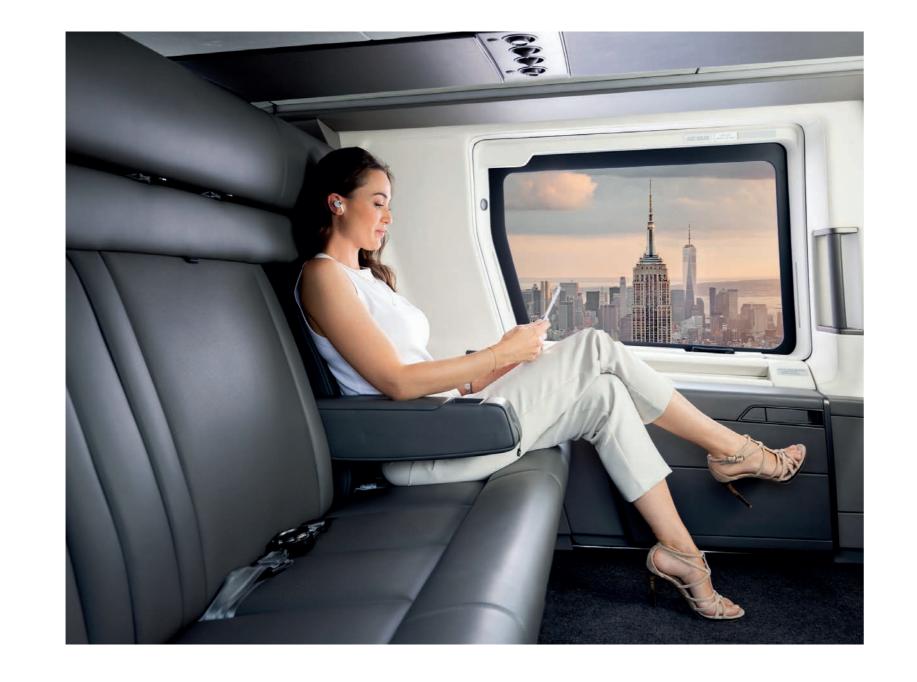

### Comfortable seats offer a relaxing journey.

The choice is yours to make.

At the rear cabin, opt for two comfortable armchairs with a galley, or a modular bench that can accomodate up to 4 passengers.

4 x 2 configuration