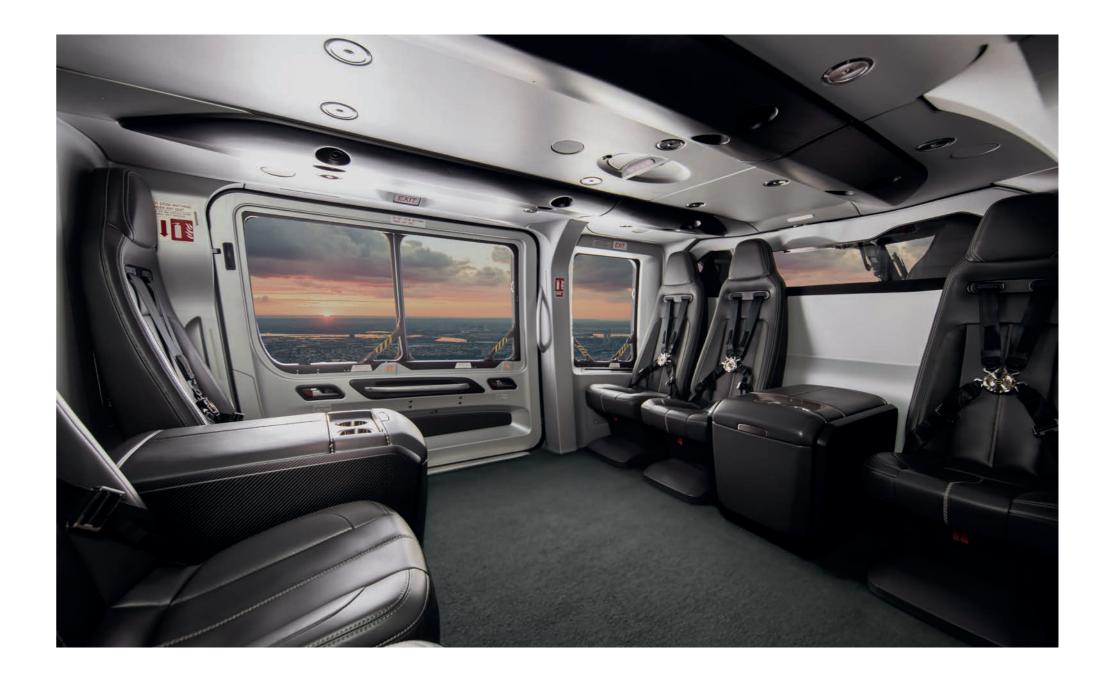

### Comfortable seats offer a relaxing journey.

The choice is yours to make.

At the rear cabin, opt for two comfortable armchairs with a galley, or a modular bench that can accomodate up to 4 passengers.

4 x 2 configuration