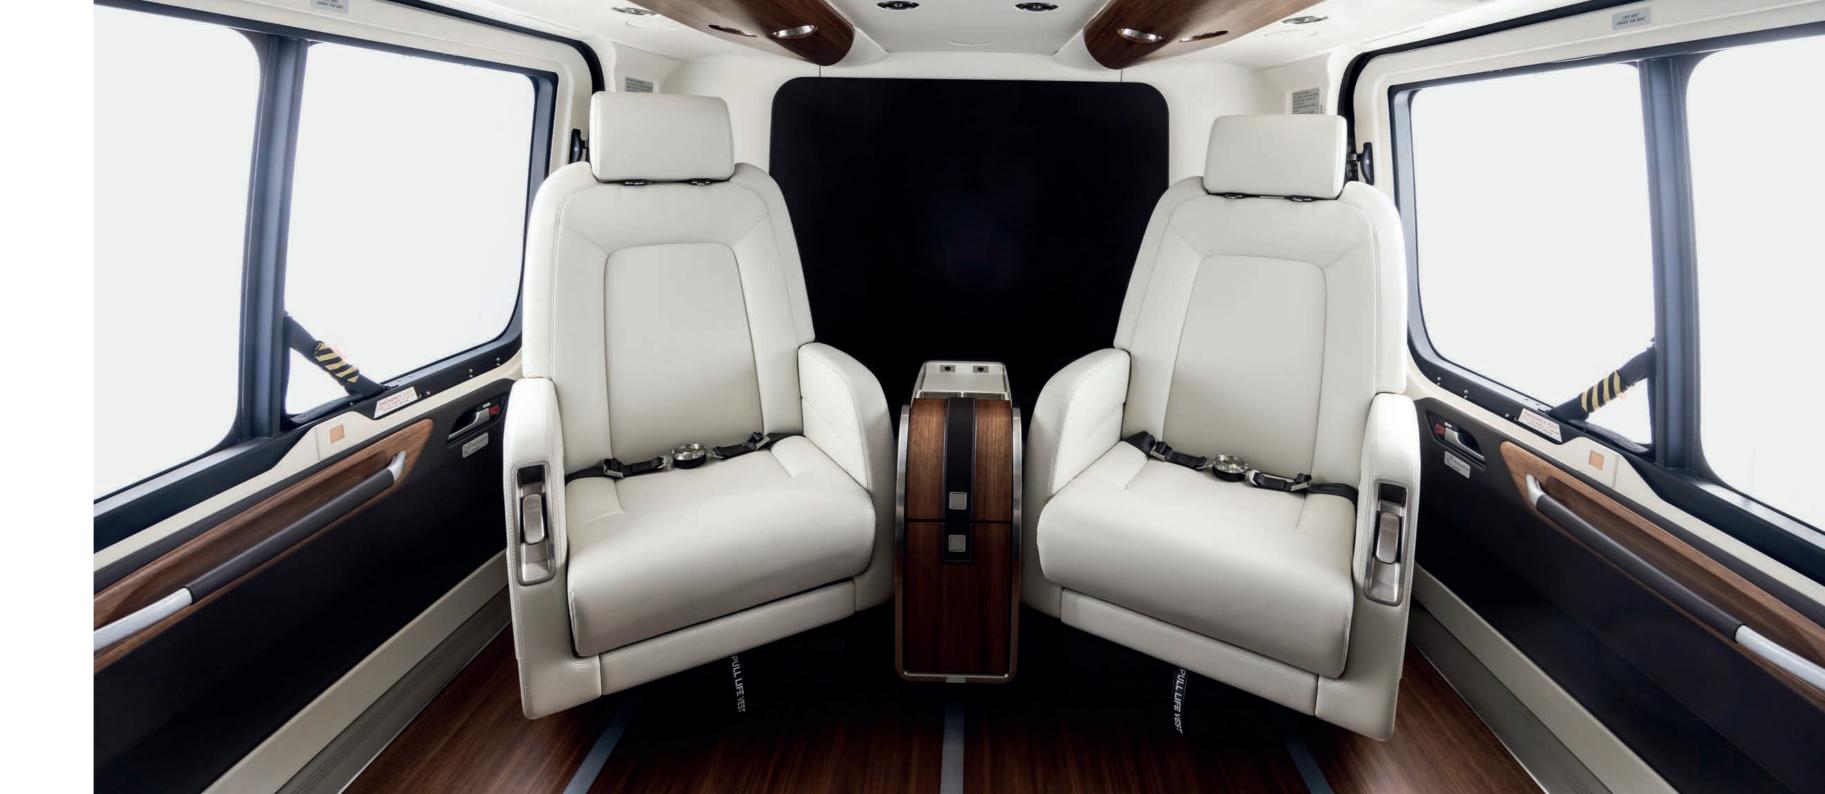

### Comfortable seats offer a relaxing journey.

The choice is yours to make.

At the rear cabin, opt for two comfortable armchairs with a galley, or a modular bench that can accomodate up to 4 passengers.

# Hand-built with you in mind

An ACH160 with your signature touch.

Every detail matters - the eight coats of wood varnish, the finesse of the book matched veneers.

This is a product that blends quality, comfort and style, reflecting your personal taste.

Step inside and you're welcomed into a private interior that showcases our supreme craftsmanship – the finest leatherwork and wood veneers, the softest handmade carpet.