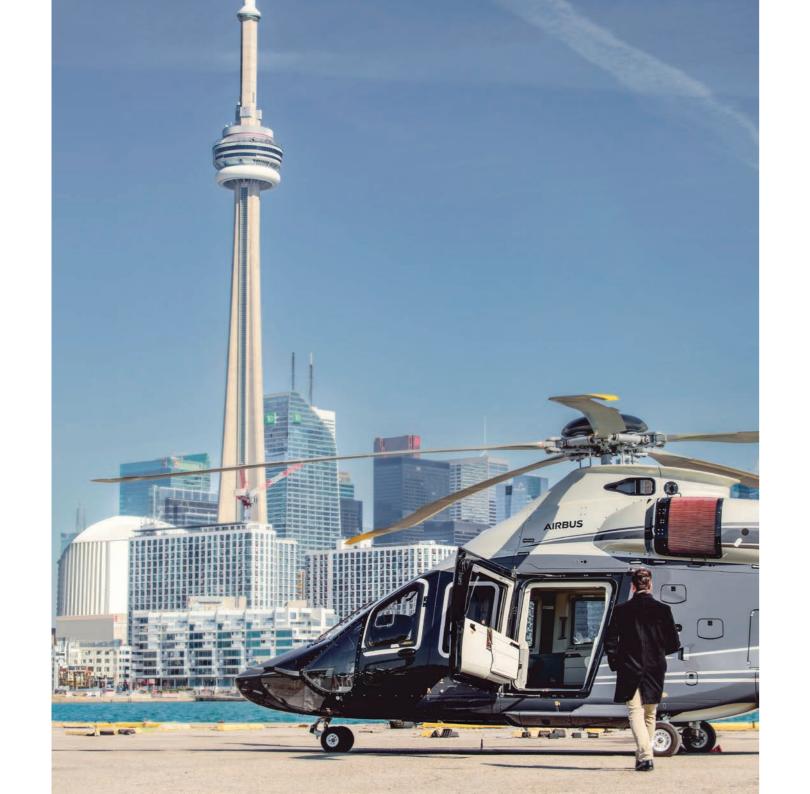

### Effortless elegance

Ultra-modern, fast and agile, with a stylistically demanding design and the highest possible levels of comfort. The quintessential ultimate helicopter.

A unique emotional impact

#### Simply avant-garde.

The ACH160's design, laying claim to sixty-eight new patents, sounds the clarion call for innovation – outperforming expectations.

You're shaping the future, with each day and every choice.

Shape it with your choice of ride, too. Its arresting shapes speak visibly – the power of imagination.

The most modern interpretation of the Airbus vision.

Leading edge styling for exceptional performance.

Perfect forms with elegance, power and cutting edge technology.

The ACH160 represents an impressive combination of power and beauty, a balance between elegance and superior performance.