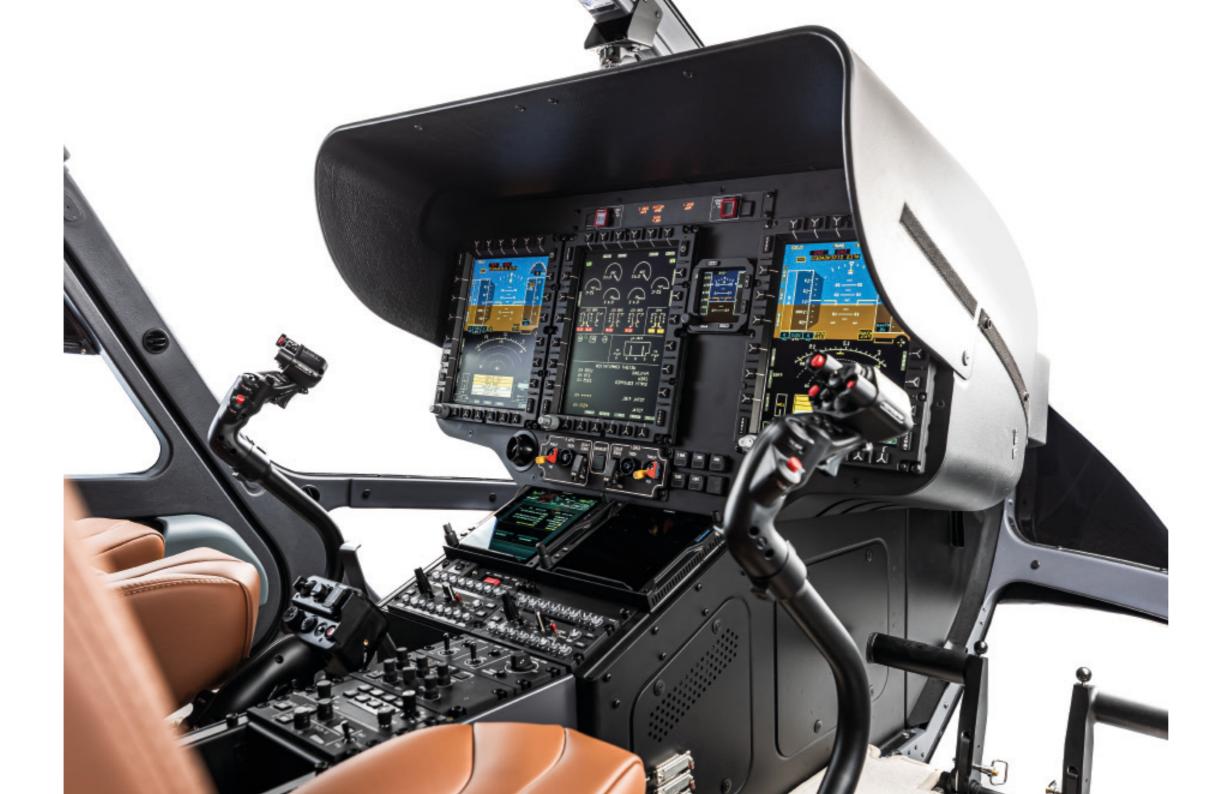

### Strong and powerful

Not just bigger, better

The ACH145 perfectly blends all aspects of performance.

Class-leading combination of range, comfort and reliability.

Designed with safety in mind, the latest Helionix flight deck features advanced intuitive software, synthetic vision system and four-axis automatic pilot with complete envelope protection for the ultimate in precision and control.