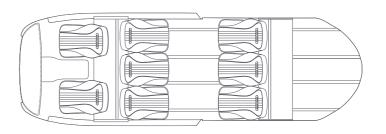

Four to eight individual seats offer matchless comfort and an elegant, energetic esthetic.

Discover an exceptional space, tailored for the ultimate passenger experience.

Every inch is used to advantage. With over eight possible layouts, this is the industry's most flexible cabin and the one most likely to offer an interior solution that meets your most exacting requirements.