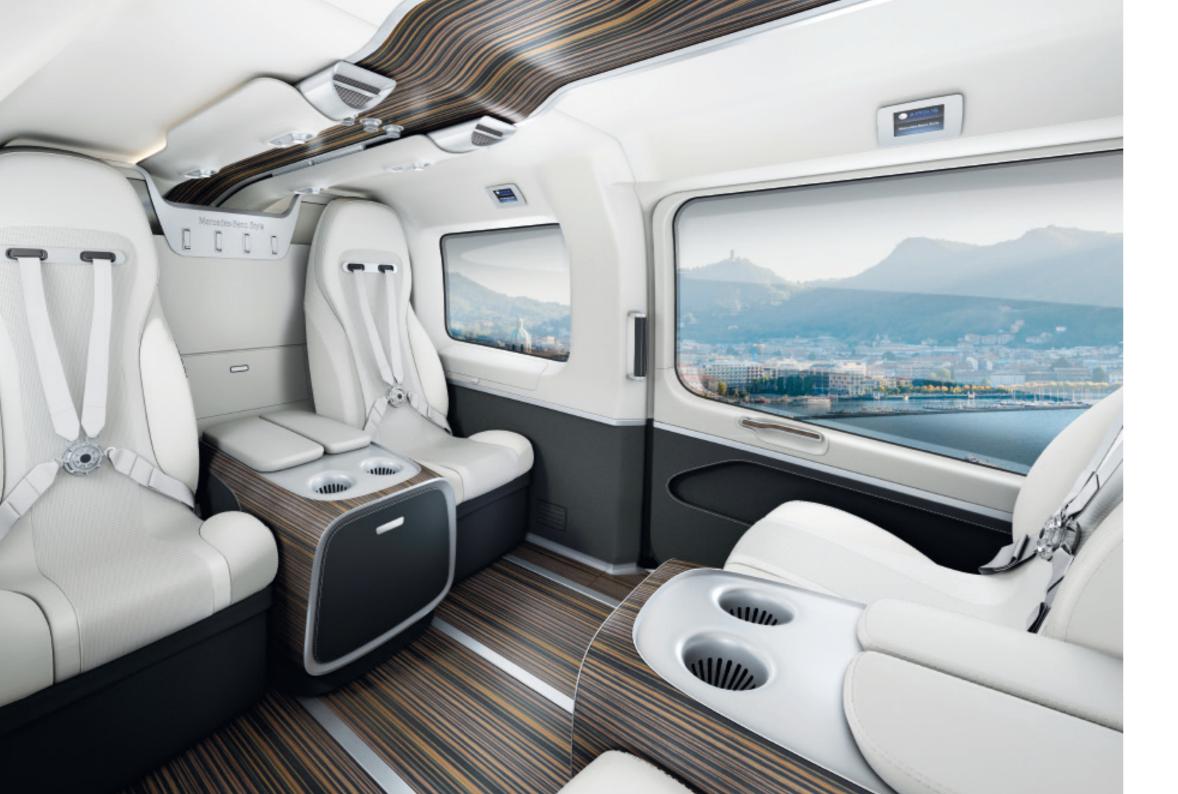

### ACH145 offers the perfect balance of considered sophistication and true freedom.

Designed to be shared, the interior is intensely welcoming: a sanctuary in motion.

Four to eight individual seats offer matchless comfort

Four to eight individual seats offer matchless comfort and an elegant, energetic esthetic.

Discover an exceptional space, tailored for the ultimate passenger experience.

Every inch is used to advantage. With over eight possible layouts, this is the industry's most flexible cabin and the one most likely to offer an interior solution that meets your most exacting requirements.

#### Intentional elegance.

Every aspect of the cabin is carefully designed for an unrivaled helicopter experience.

The ACH145 epitomises distinctiveness with a well-appointed cabin, an array of captivating details.