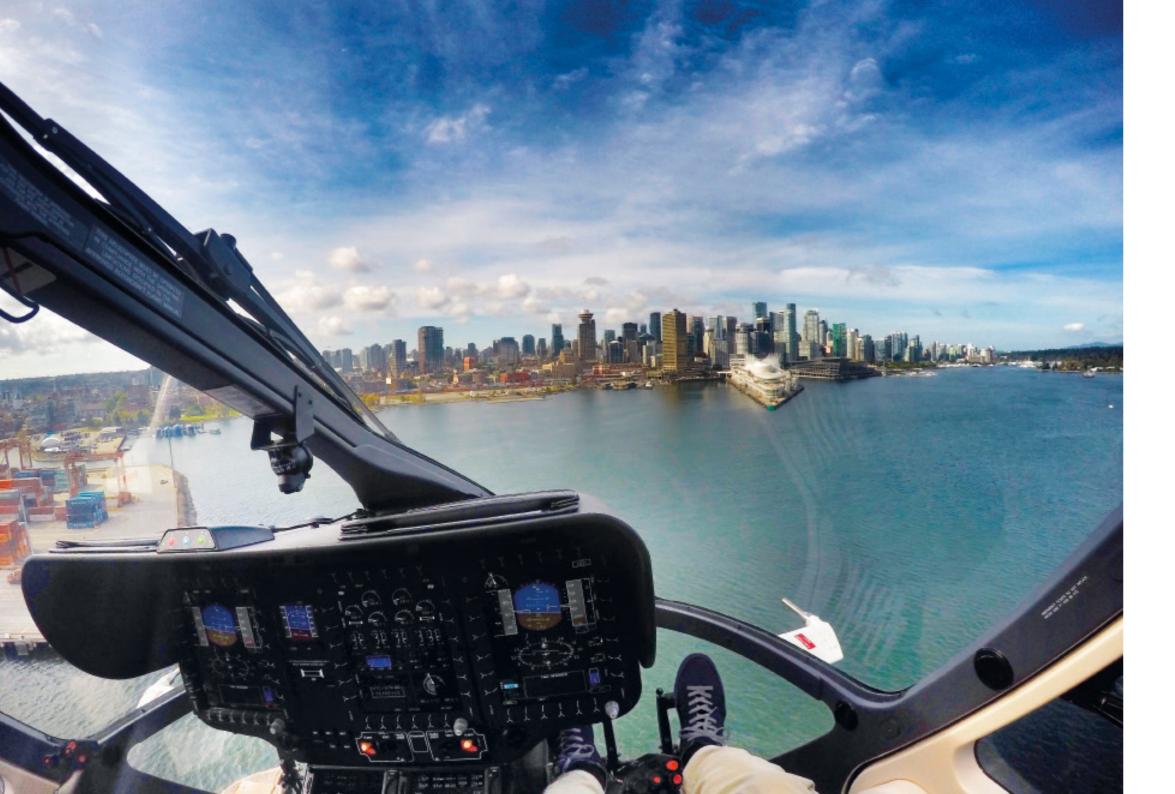

Rooftop, yacht, or secluded landing pad: touch down where your desires lead you.

The ACH145's compact footprint allows for all types of landings.
Safe and discreet.

Snatch time from the day.

Soar free of the traffic jammed up below. You've spent the ride in reflection - rejuvenated and ready for round two.