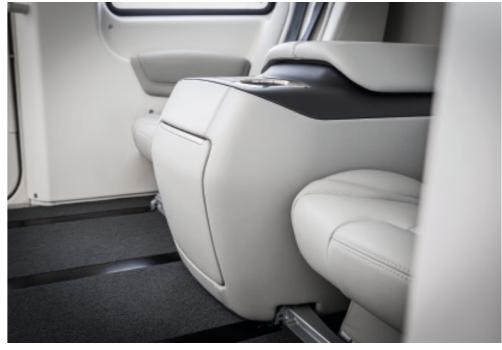

Four to eight individual seats offer matchless comfort and an elegant, energetic esthetic.

Discover an exceptional space, tailored for the ultimate passenger experience.

Every inch is used to advantage. With over eight possible layouts, this is the industry's most flexible cabin and the one most likely to offer an interior solution that meets your most exacting requirements.

Live aboard in Style.

Yet the aircraft is also designed to be as comfortable and functional as your favorite spaces on the ground.

#### Intentional elegance.

Every aspect of the cabin is carefully designed for an unrivaled helicopter experience.

The ACH145 epitomises distinctiveness with a well-appointed cabin, an array of captivating details.