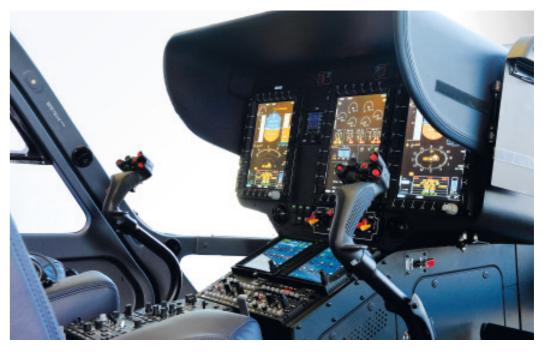

### Strong and powerful

Not just bigger, better

The ACH145 perfectly blends all aspects of performance.

Class-leading combination of range, comfort and reliability.

Designed with safety in mind, the latest Helionix flight deck features advanced intuitive software, synthetic vision system and four-axis automatic pilot with complete envelope protection for the ultimate in precision and control.