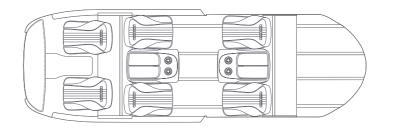

Four to eight individual seats offer matchless comfort and an elegant, energetic esthetic.

Discover an exceptional space, tailored for the ultimate passenger experience.

Every inch is used to advantage. With over eight possible layouts, this is the industry's most flexible cabin and the one most likely to offer an interior solution that meets your most exacting requirements.