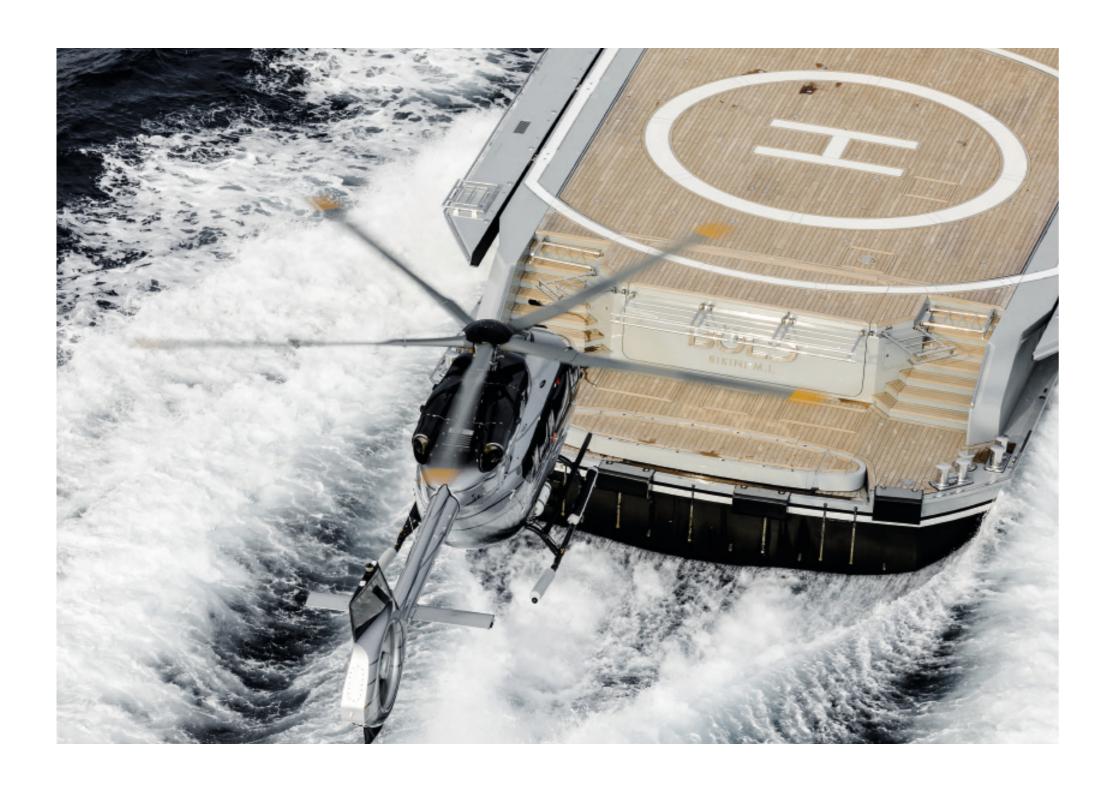

Rooftop, yacht, or secluded landing pad: touch down where your desires lead you.

The ACH145's compact footprint allows for all types of landings.
Safe and discreet.

Snatch time from the day.

Soar free of the traffic jammed up below. You've spent the ride in reflection - rejuvenated and ready for round two.