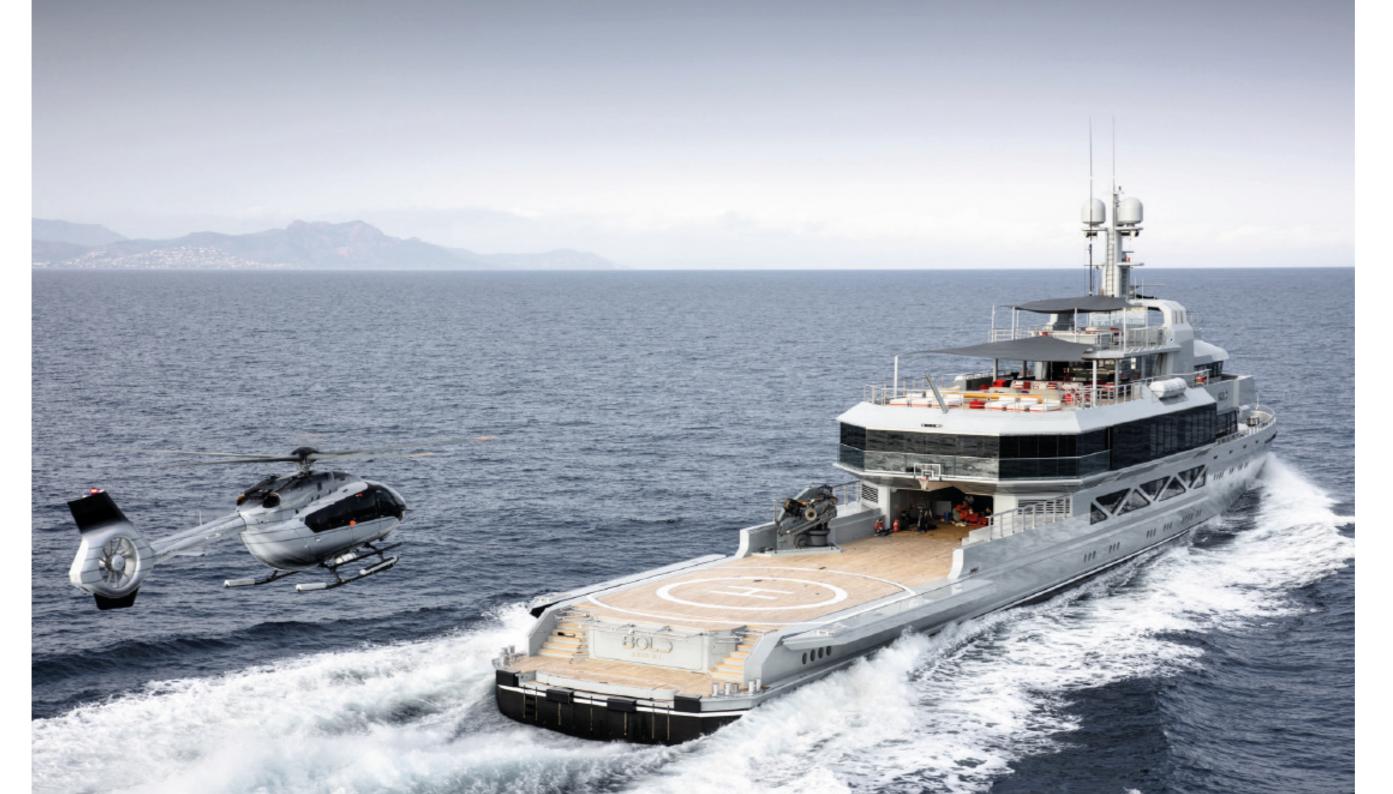

Rooftop, yacht, or secluded landing pad: touch down where your desires lead you.

The ACH145's compact footprint allows for all types of landings.
Safe and discreet.

Snatch time from the day.

Soar free of the traffic jammed up below. You've spent the ride in reflection - rejuvenated and ready for round two.