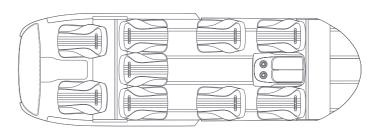

Four to eight individual seats offer matchless comfort and an elegant, energetic esthetic.

Discover an exceptional space, tailored for the ultimate passenger experience.

Every inch is used to advantage. With over eight possible layouts, this is the industry's most flexible cabin and the one most likely to offer an interior solution that meets your most exacting requirements.