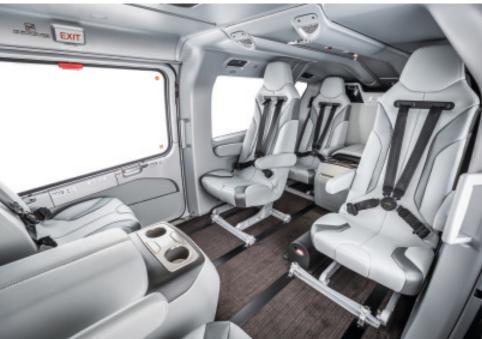

Four to eight individual seats offer matchless comfort and an elegant, energetic esthetic.

Discover an exceptional space, tailored for the ultimate passenger experience.

Every inch is used to advantage. With over eight possible layouts, this is the industry's most flexible cabin and the one most likely to offer an interior solution that meets your most exacting requirements.

Live aboard in Style.

Yet the aircraft is also designed to be as comfortable and functional as your favorite spaces on the ground.