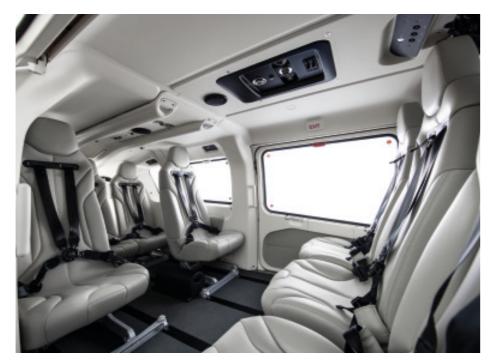

### ACH145 offers the perfect balance of considered sophistication and true freedom.

Designed to be shared, the interior is intensely welcoming: a sanctuary in motion.

Four to eight individual seats offer matchless comfort

Four to eight individual seats offer matchless comfort and an elegant, energetic esthetic.

Discover an exceptional space, tailored for the ultimate passenger experience.

Every inch is used to advantage. With over eight possible layouts, this is the industry's most flexible cabin and the one most likely to offer an interior solution that meets your most exacting requirements.

# Up to nine passengers

Maximum endurance:

3h59 min

Maximum cruise speed :

137 kts