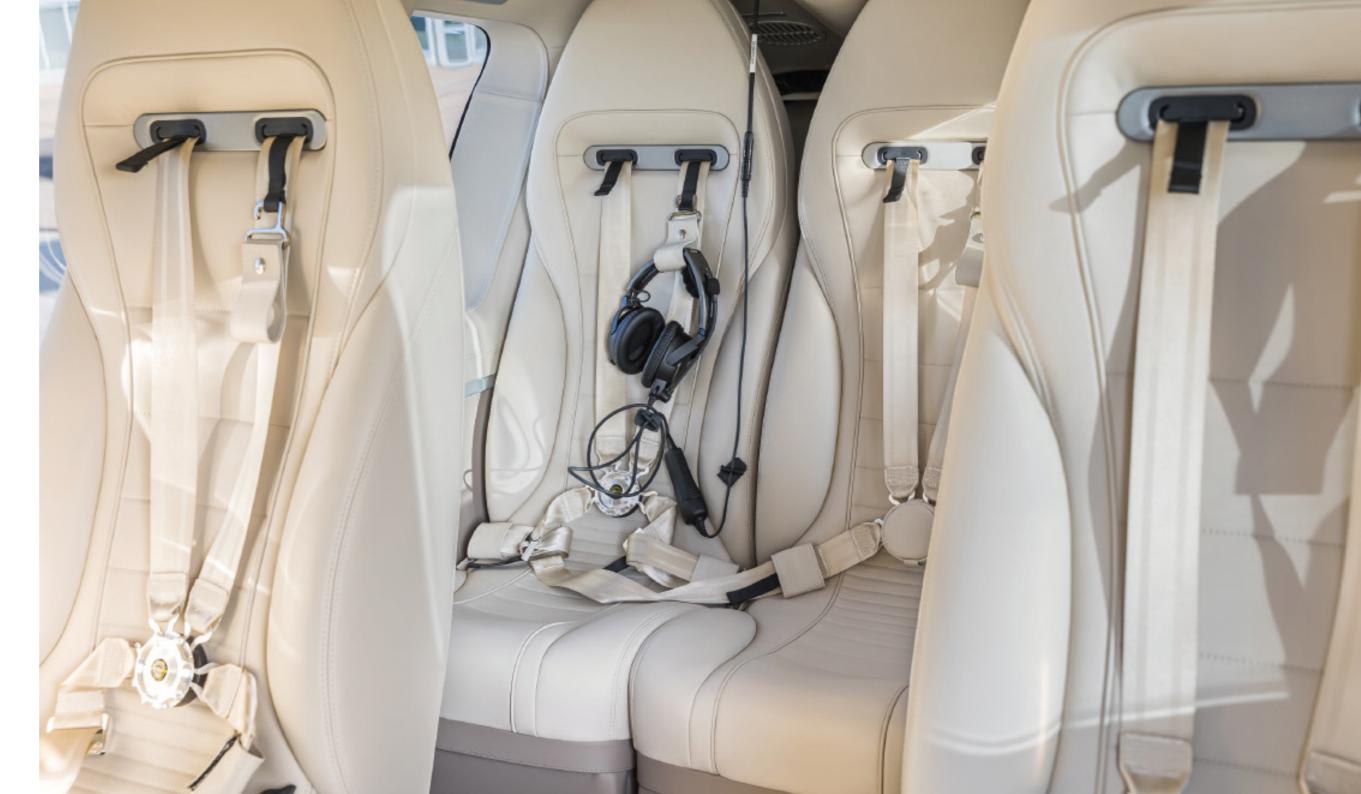

### ACH145 offers the perfect balance of considered sophistication and true freedom.

Designed to be shared, the interior is intensely welcoming: a sanctuary in motion.

Four to eight individual seats offer matchless comfort

Four to eight individual seats offer matchless comfort and an elegant, energetic esthetic.

Discover an exceptional space, tailored for the ultimate passenger experience.

Every inch is used to advantage. With over eight possible layouts, this is the industry's most flexible cabin and the one most likely to offer an interior solution that meets your most exacting requirements.