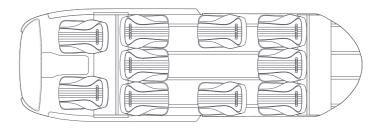

### ACH145 offers the perfect balance of considered sophistication and true freedom.

Designed to be shared, the interior is intensely welcoming: a sanctuary in motion.

Four to eight individual seats offer matchless comfort

Four to eight individual seats offer matchless comfort and an elegant, energetic esthetic.

Discover an exceptional space, tailored for the ultimate passenger experience.

Every inch is used to advantage. With over eight possible layouts, this is the industry's most flexible cabin and the one most likely to offer an interior solution that meets your most exacting requirements.