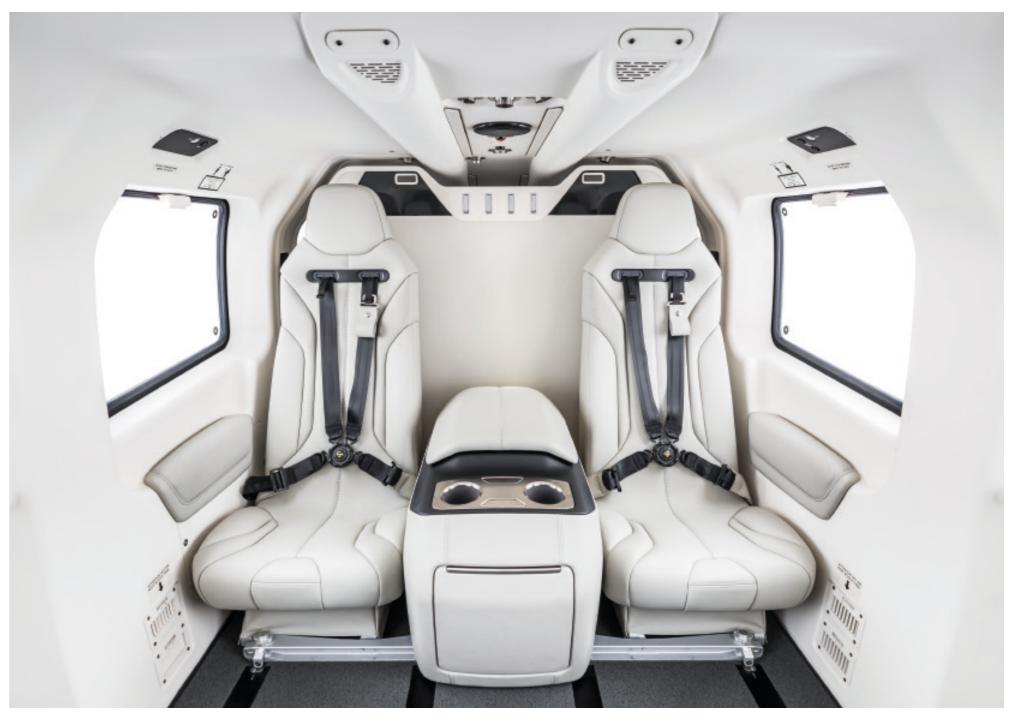

Four to eight individual seats offer matchless comfort and an elegant, energetic esthetic.

Discover an exceptional space, tailored for the ultimate passenger experience.

Every inch is used to advantage. With over eight possible layouts, this is the industry's most flexible cabin and the one most likely to offer an interior solution that meets your most exacting requirements.

# Tailored for you

Every seam, every square inch of leather, and every fine detail receives the same level of attention.

It's how we bring dreams to life.
And how we create something unique.
Our team will work with you to help build a helicopter true to your vision.