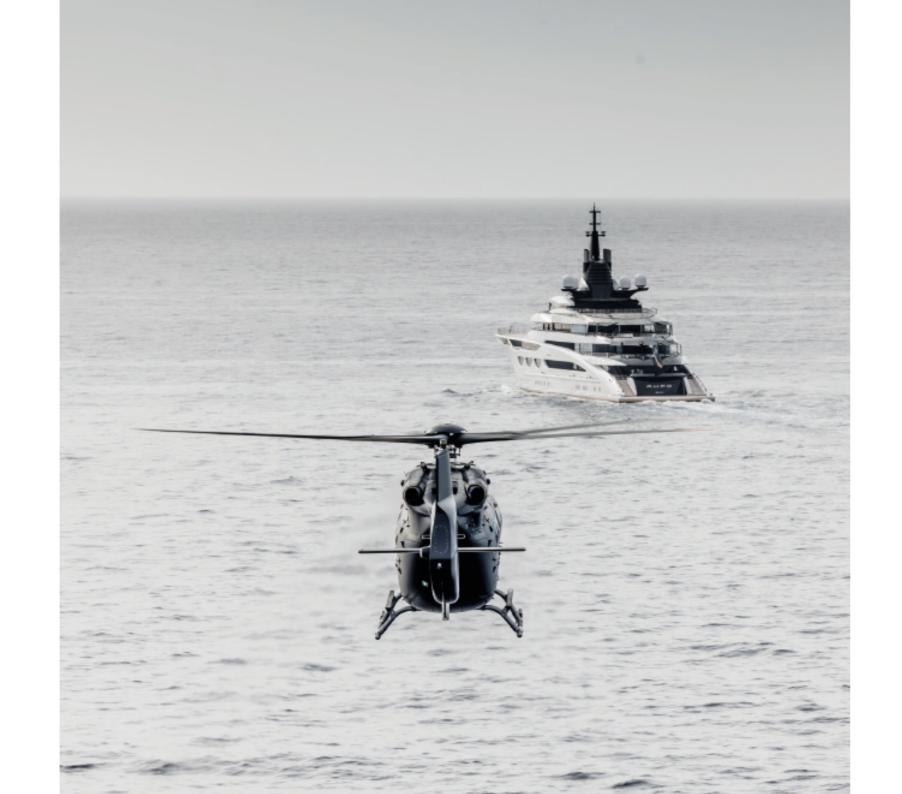

Rooftop, yacht, or secluded landing pad: touch down where your desires lead you.

The ACH145's compact footprint allows for all types of landings.
Safe and discreet.

Snatch time from the day.

Soar free of the traffic jammed up below. You've spent the ride in reflection - rejuvenated and ready for round two.