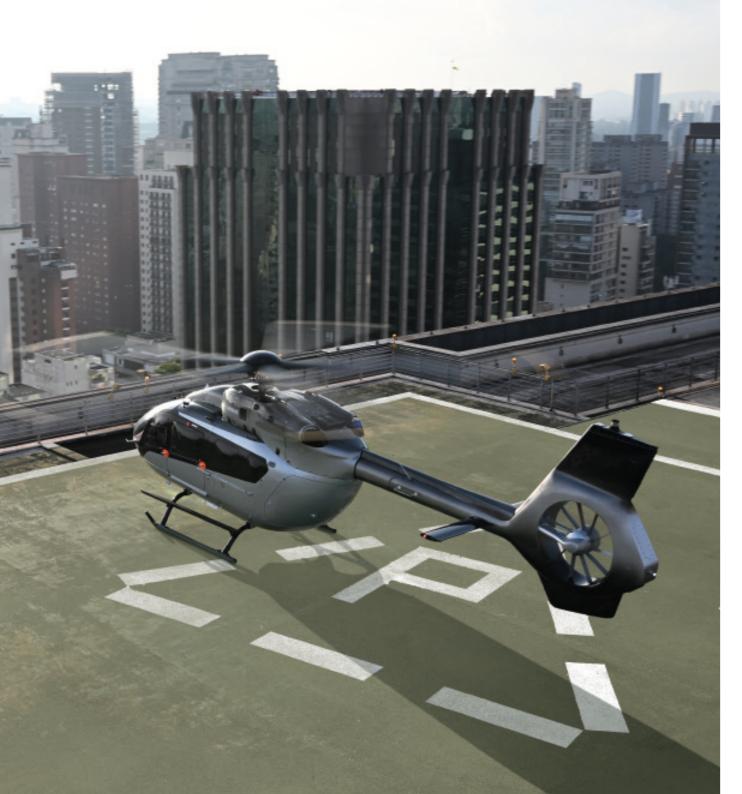

Rooftop, yacht, or secluded landing pad: touch down where your desires lead you.

The ACH145's compact footprint allows for all types of landings.
Safe and discreet.

Snatch time from the day.

Soar free of the traffic jammed up below. You've spent the ride in reflection - rejuvenated and ready for round two.