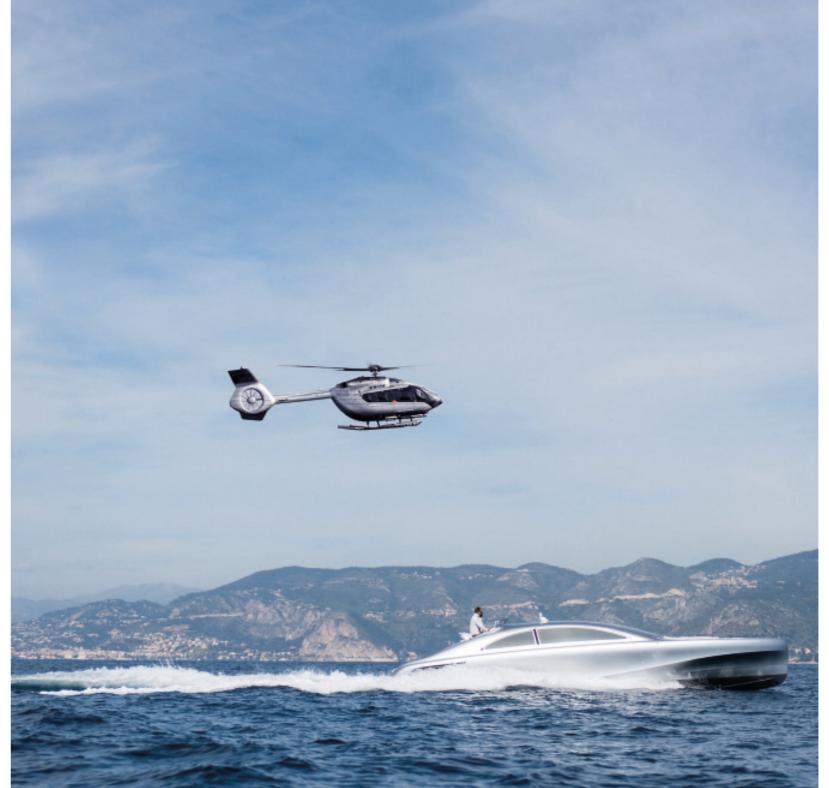

Rooftop, yacht, or secluded landing pad: touch down where your desires lead you.

The ACH145's compact footprint allows for all types of landings.
Safe and discreet.

Snatch time from the day.

Soar free of the traffic jammed up below. You've spent the ride in reflection - rejuvenated and ready for round two.