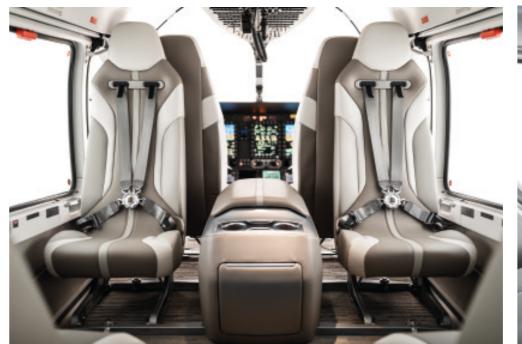

### ACH145 offers the perfect balance of considered sophistication and true freedom.

Designed to be shared, the interior is intensely welcoming: a sanctuary in motion.

Four to eight individual seats offer matchless comfort

Four to eight individual seats offer matchless comfort and an elegant, energetic esthetic.

Discover an exceptional space, tailored for the ultimate passenger experience.

Every inch is used to advantage. With over eight possible layouts, this is the industry's most flexible cabin and the one most likely to offer an interior solution that meets your most exacting requirements.