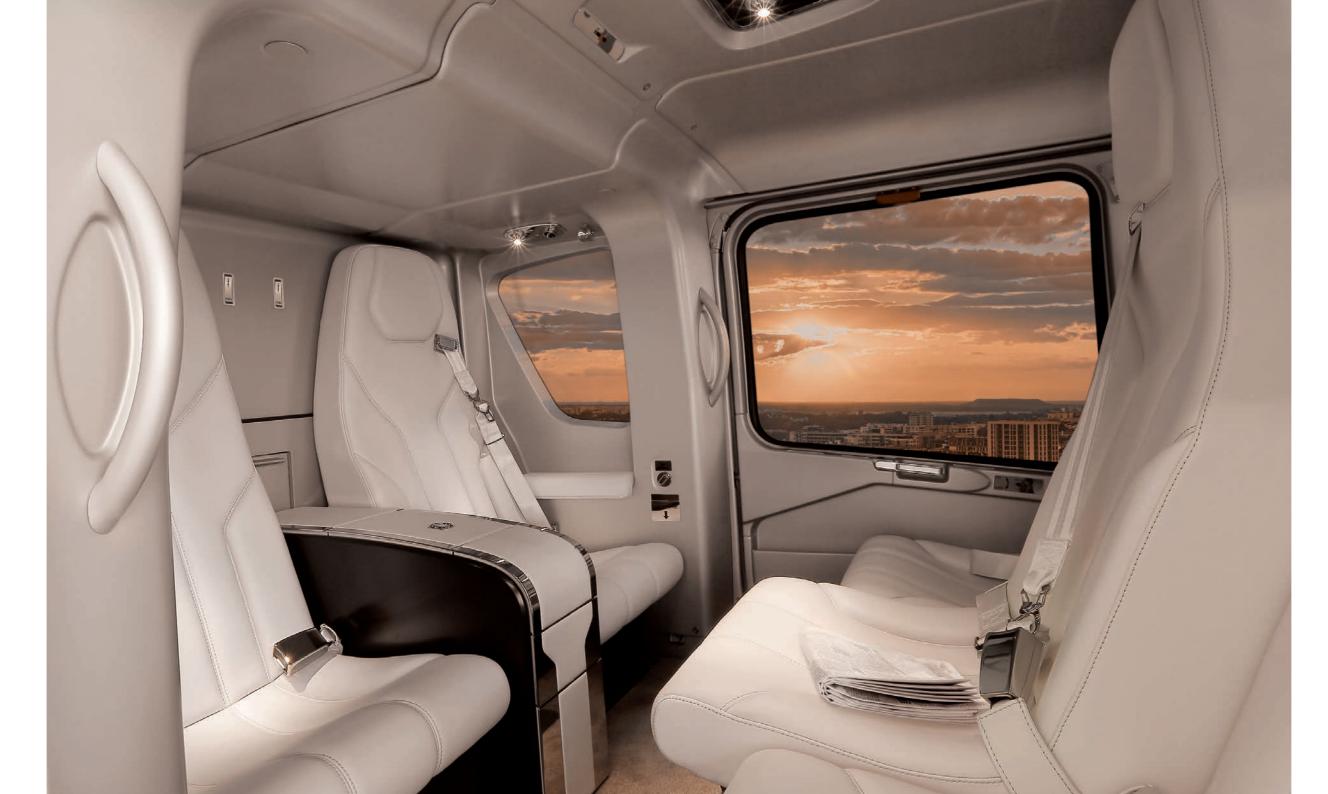

#### Enjoy the view

The ACH135's large windows offer exceptional visibility. Comfortable seats offer a relaxing journey.

A natural elegance and refined atmosphere created by the best available materials.

Upholstery made of the finest leather, trimmed with precision and hand sewn with proper care and attention by highly experienced craftsmen.

The ACH135 helps passengers achieve true cabin bliss through attention to detail and personalized styling.

# Every detail is devoted to providing a uniquely personalized and completely comfortable interior.

Precious veneer inserts and polished metal give the furniture a rare sense of luxury and exclusivity.