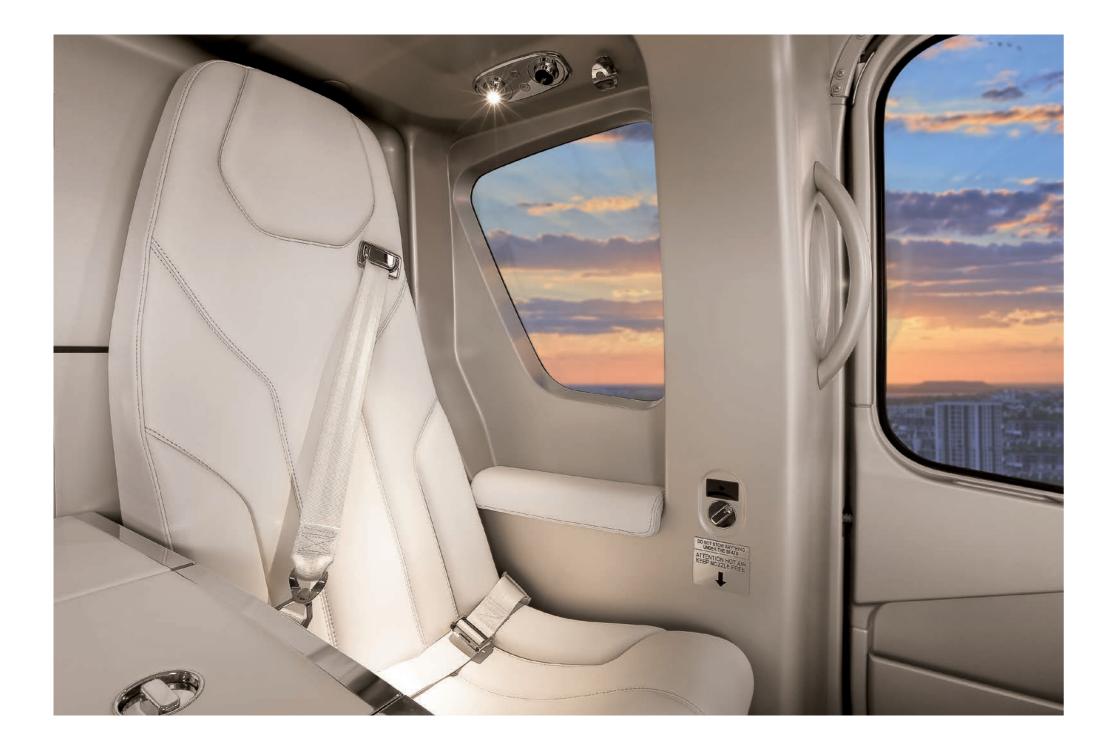

#### Enjoy the view

The ACH135's large windows offer exceptional visibility. Comfortable seats offer a relaxing journey.

A natural elegance and refined atmosphere created by the best available materials.

Upholstery made of the finest leather, trimmed with precision and hand sewn with proper care and attention by highly experienced craftsmen.

The ACH135 helps passengers achieve true cabin bliss through attention to detail and personalized styling.