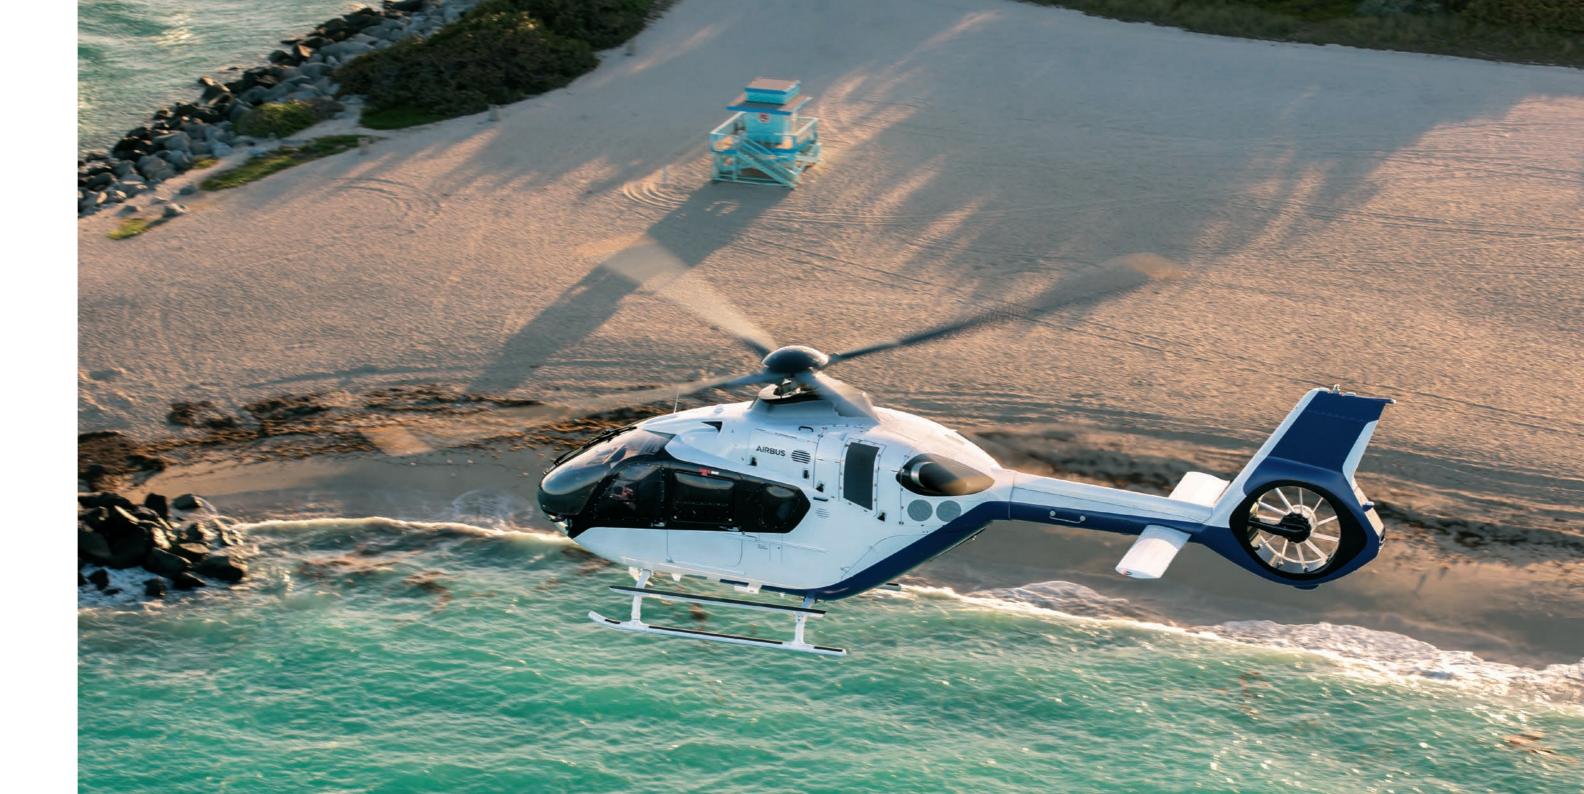

## ACH 135 Smart, agile – and reliable

The ACH135 strikes an optimal balance of performance, manoeuvrability and comfort that helps passengers maximize every minute of their travel time.

Increased power and a redesigned avionic suite are two ways the ACH135 outperforms its original design goals and contributes to class-leading efficiency.

### Light, quiet and elegant.

Serenity settles in at 4,000 feet. While traffic snarls below, you've gained time getting to your next appointment — a whole lot better for the wear.

An emergency meeting, back-to-back obligations. The ACH135's 2 turboshaft engines have the power and speed, getting you there with time to spare.

Touch down with style, safely and discreetly, wherever your desires lead you.