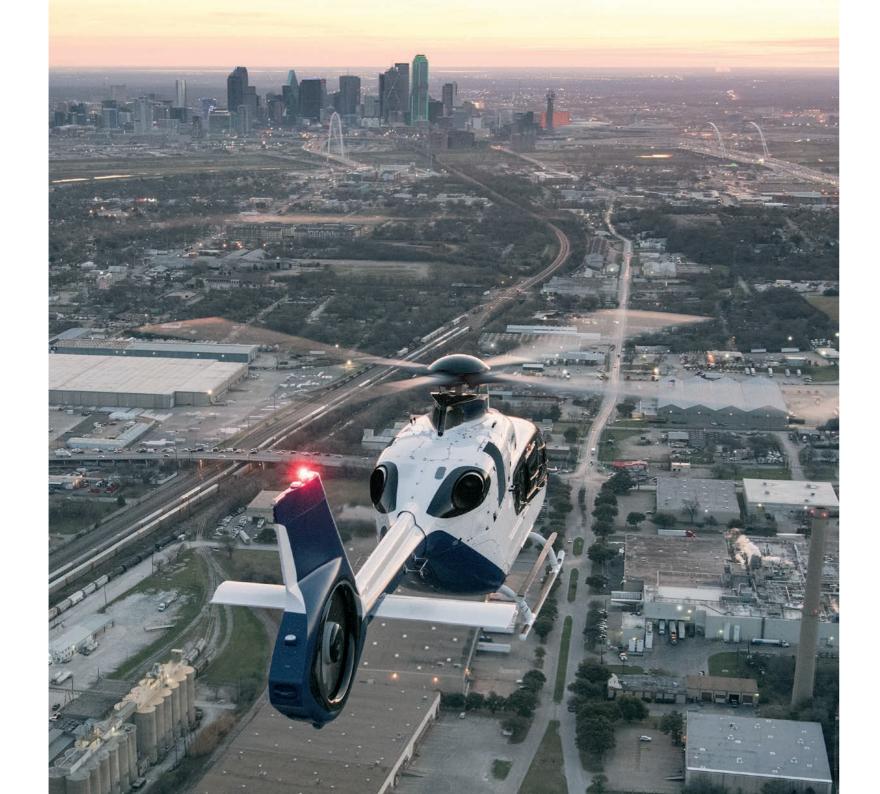

## Powerful and reliable

The ACH135 delivers exceptional power reserves, enhanced safety margins, best in class payload and the industry benchmark in precision and control.

Designed with safety in mind, the latest Helionix flight deck features advanced intuitive software, a synthetic vision system and 4-axis automatic pilot with complete envelope protection.

The ACH135 delivers sporty performance, excellent manoeuvrability and unsurpassed avionics capabilities in this class of helicopter.

## Up to six passengers

Maximum endurance:

3 h 39 min

Maximum cruise speed:

137 kts

You can expect an advantage in every aspect of ownership, from its practical use to its value retention.