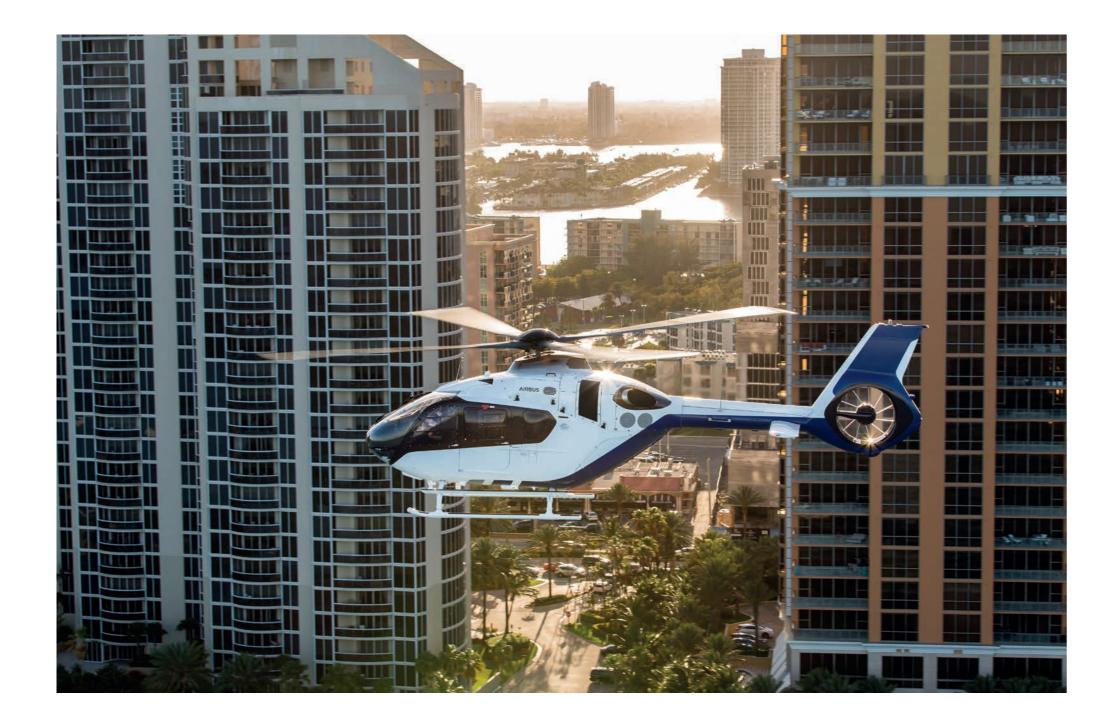

### Light, quiet and elegant.

Serenity settles in at 4,000 feet. While traffic snarls below, you've gained time getting to your next appointment — a whole lot better for the wear.

An emergency meeting, back-to-back obligations. The ACH135's 2 turboshaft engines have the power and speed, getting you there with time to spare.