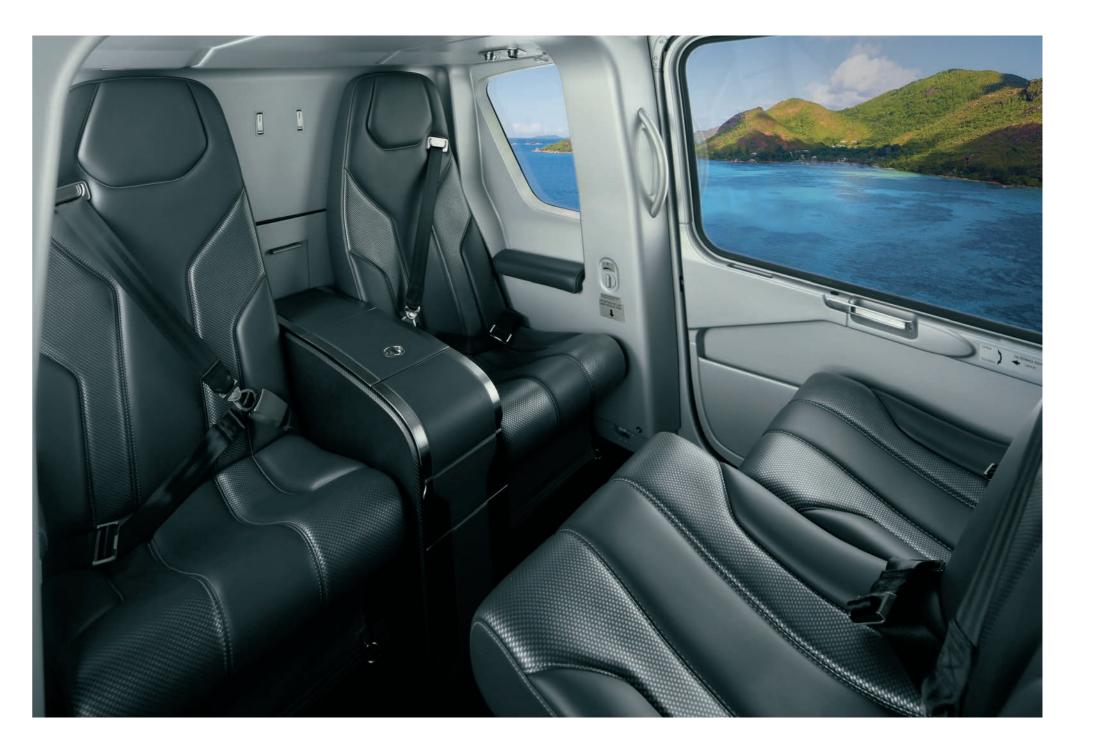

#### Enjoy the view

The ACH135's large windows offer exceptional visibility. Comfortable seats offer a relaxing journey.

A natural elegance and refined atmosphere created by the best available materials.

Upholstery made of the finest leather, trimmed with precision and hand sewn with proper care and attention by highly experienced craftsmen.

The ACH135 helps passengers achieve true cabin bliss through attention to detail and personalized styling.

# Every detail is devoted to providing a uniquely personalized and completely comfortable interior.

Precious veneer inserts and polished metal give the furniture a rare sense of luxury and exclusivity.