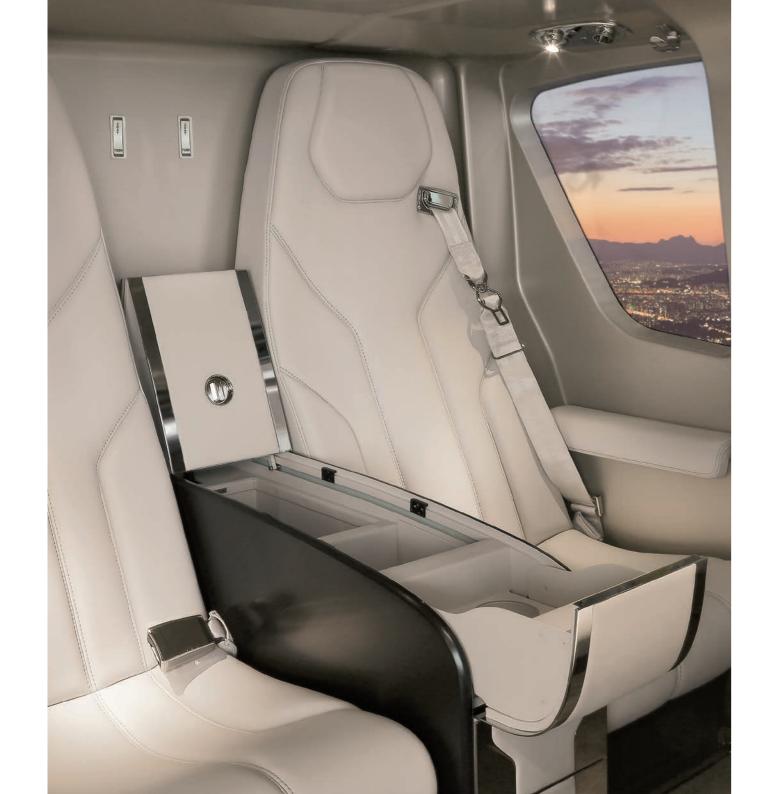

# Every detail is devoted to providing a uniquely personalized and completely comfortable interior.

Precious veneer inserts and polished metal give the furniture a rare sense of luxury and exclusivity.

## Finely handcrafted

Define your own ambiance, create your ideal atmosphere.

Rely on our unique know-how acquired over the years.