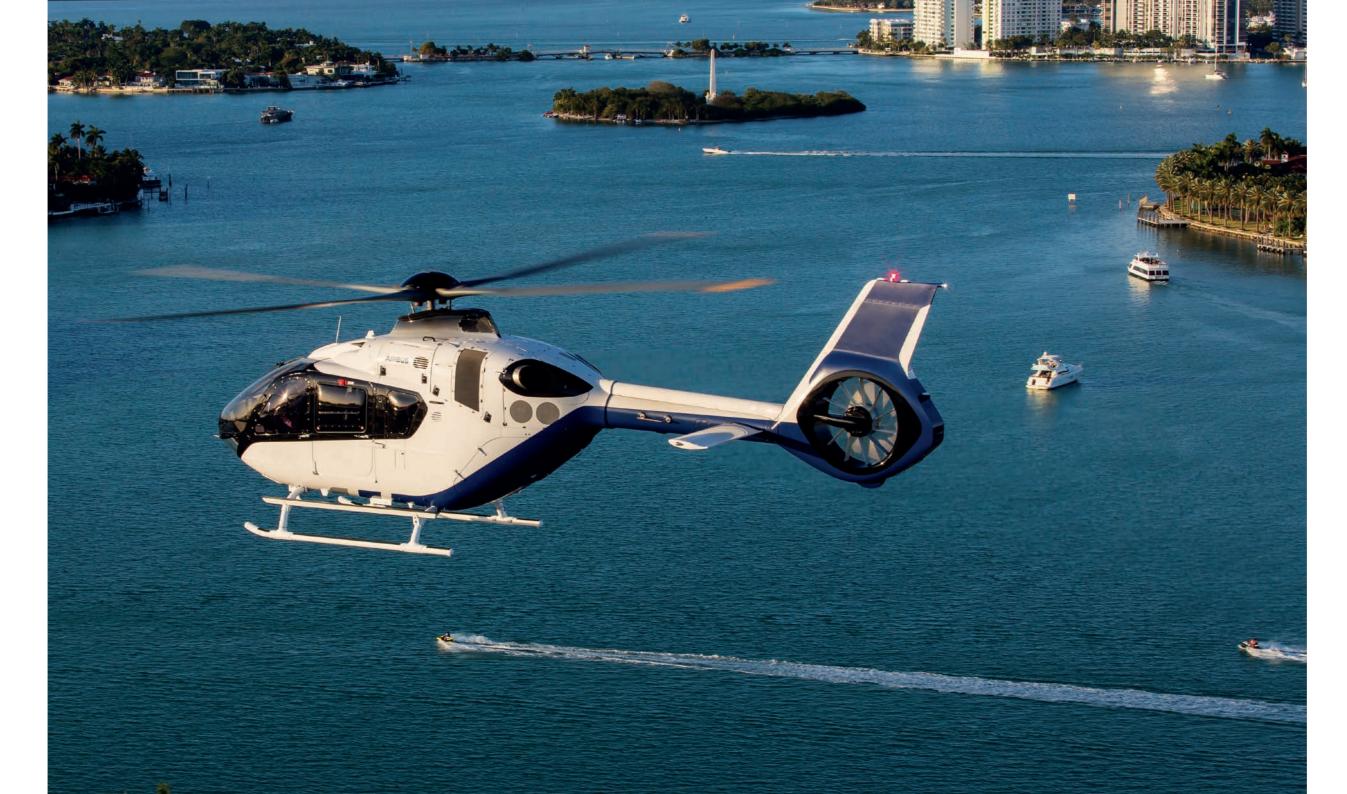

### Light, quiet and elegant.

Serenity settles in at 4,000 feet. While traffic snarls below, you've gained time getting to your next appointment — a whole lot better for the wear.

An emergency meeting, back-to-back obligations. The ACH135's 2 turboshaft engines have the power and speed, getting you there with time to spare.

Touch down with style, safely and discreetly, wherever your desires lead you.

#### The ACH135 is born to the role.

Making the travel experience far more enjoyable.