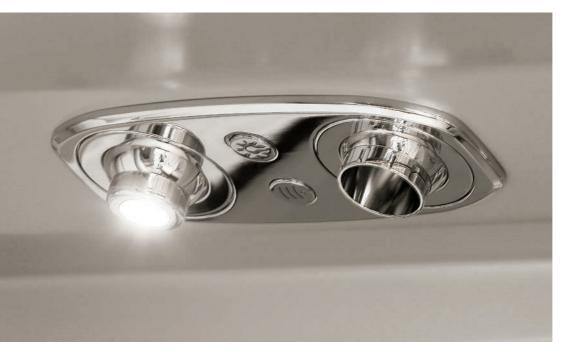

#### Enjoy the view

The ACH135's large windows offer exceptional visibility. Comfortable seats offer a relaxing journey.

A natural elegance and refined atmosphere created by the best available materials.

# Every detail is devoted to providing a uniquely personalized and completely comfortable interior.

Precious veneer inserts and polished metal give the furniture a rare sense of luxury and exclusivity.

## Finely handcrafted

Define your own ambiance, create your ideal atmosphere.

Rely on our unique know-how acquired over the years.