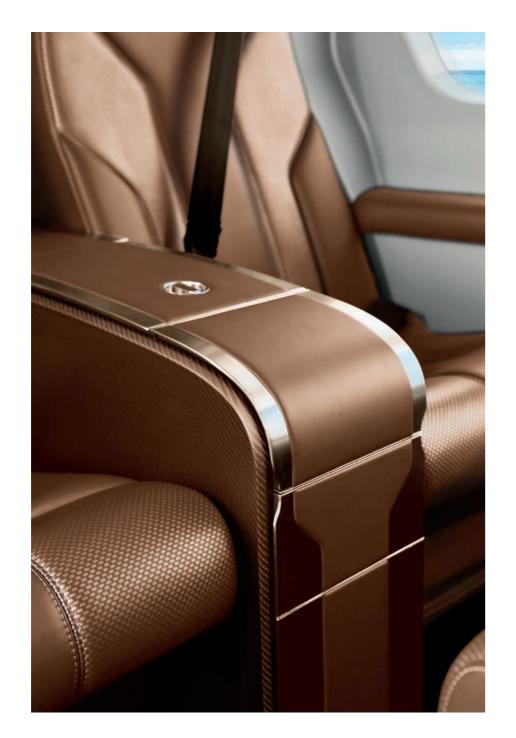

Upholstery made of the finest leather, trimmed with precision and hand sewn with proper care and attention by highly experienced craftsmen.

The ACH135 helps passengers achieve true cabin bliss through attention to detail and personalized styling.

# Every detail is devoted to providing a uniquely personalized and completely comfortable interior.

Precious veneer inserts and polished metal give the furniture a rare sense of luxury and exclusivity.