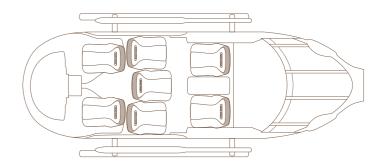

## Up to six passengers

Maximum endurance:

3 h 39 min

Maximum cruise speed:

137 kts

You can expect an advantage in every aspect of ownership, from its practical use to its value retention.