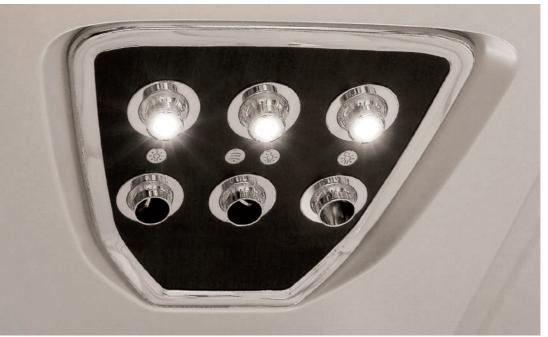

#### Enjoy the view

The ACH135's large windows offer exceptional visibility. Comfortable seats offer a relaxing journey.

A natural elegance and refined atmosphere created by the best available materials.

# Every detail is devoted to providing a uniquely personalized and completely comfortable interior.

Precious veneer inserts and polished metal give the furniture a rare sense of luxury and exclusivity.

## Finely handcrafted

Define your own ambiance, create your ideal atmosphere.

Rely on our unique know-how acquired over the years.