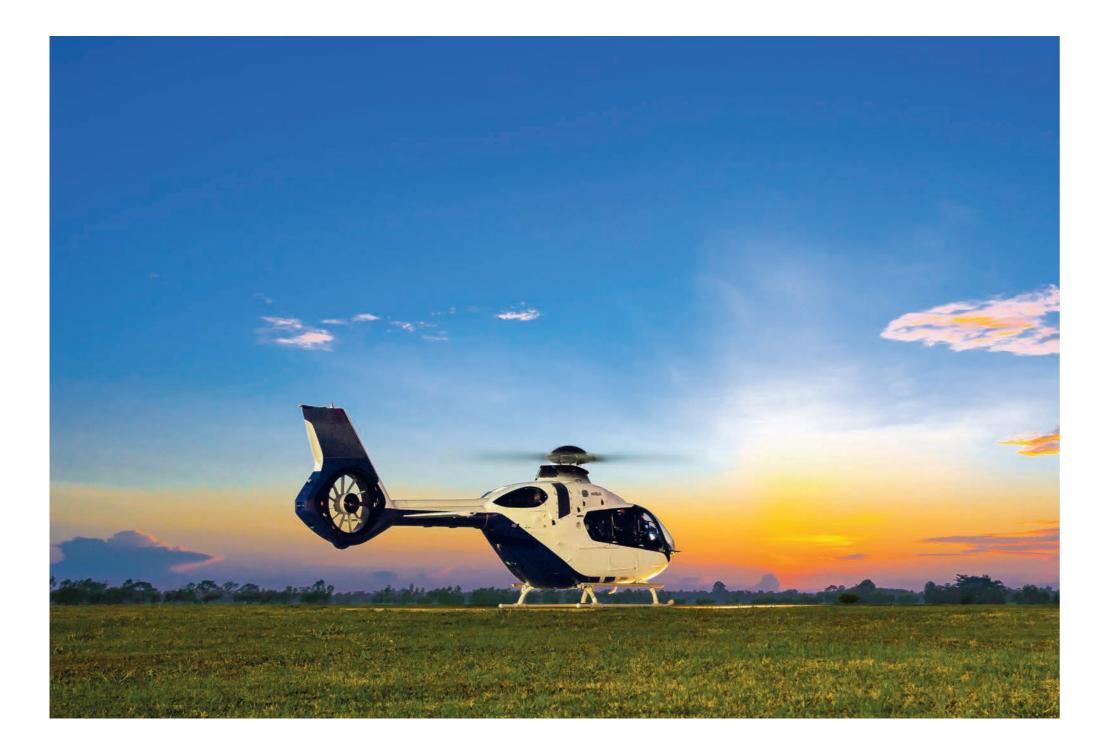

## Powerful and reliable

The ACH135 delivers exceptional power reserves, enhanced safety margins, best in class payload and the industry benchmark in precision and control.

Designed with safety in mind, the latest Helionix flight deck features advanced intuitive software, a synthetic vision system and 4-axis automatic pilot with complete envelope protection.

The ACH135 delivers sporty performance, excellent manoeuvrability and unsurpassed avionics capabilities in this class of helicopter.

## Up to six passengers

Maximum endurance:

3 h 39 min

Maximum cruise speed:

137 kts

You can expect an advantage in every aspect of ownership, from its practical use to its value retention.