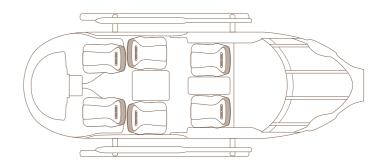

## Up to six passengers

Maximum endurance:

3 h 39 min

Maximum cruise speed:

137 kts

You can expect an advantage in every aspect of ownership, from its practical use to its value retention.