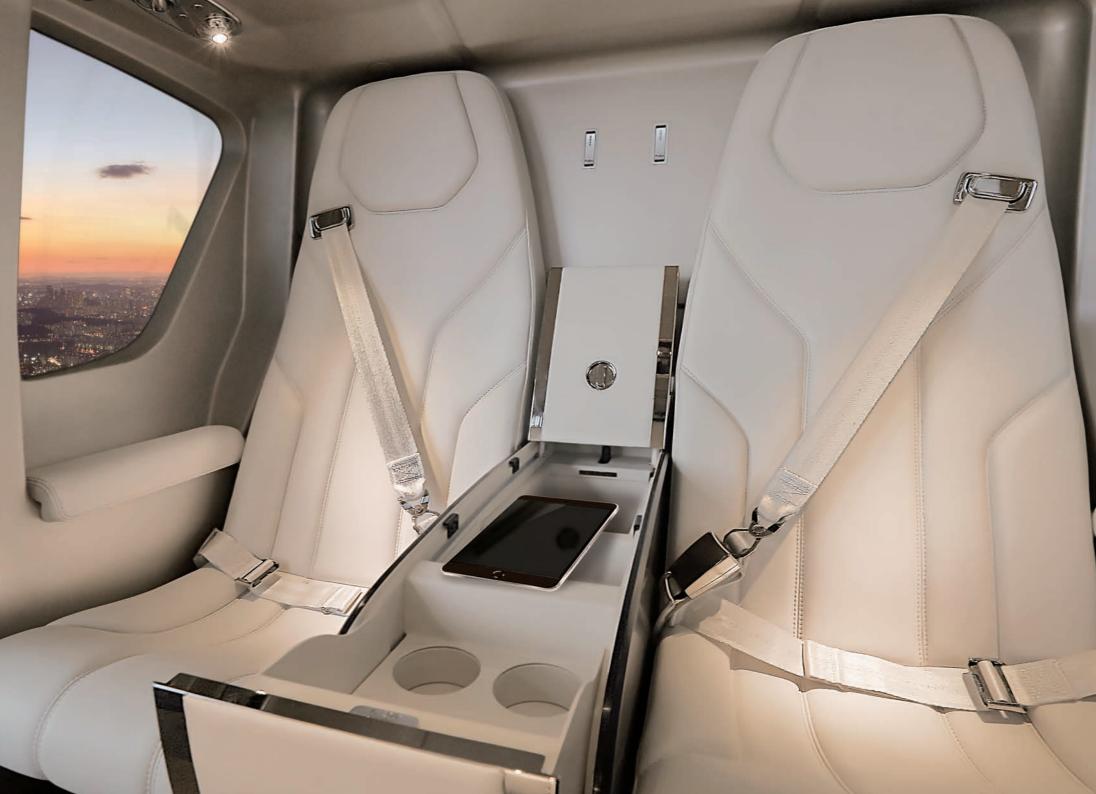

#### Enjoy the view

The ACH135's large windows offer exceptional visibility. Comfortable seats offer a relaxing journey.

A natural elegance and refined atmosphere created by the best available materials.

# Every detail is devoted to providing a uniquely personalized and completely comfortable interior.

Precious veneer inserts and polished metal give the furniture a rare sense of luxury and exclusivity.