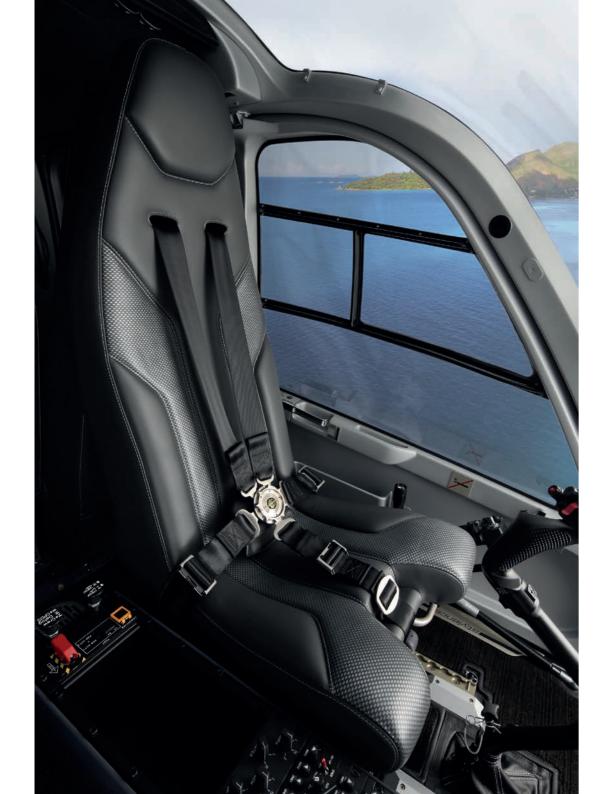

#### Enjoy the view

The ACH135's large windows offer exceptional visibility. Comfortable seats offer a relaxing journey.

A natural elegance and refined atmosphere created by the best available materials.

Upholstery made of the finest leather, trimmed with precision and hand sewn with proper care and attention by highly experienced craftsmen.

The ACH135 helps passengers achieve true cabin bliss through attention to detail and personalized styling.

# Every detail is devoted to providing a uniquely personalized and completely comfortable interior.

Precious veneer inserts and polished metal give the furniture a rare sense of luxury and exclusivity.