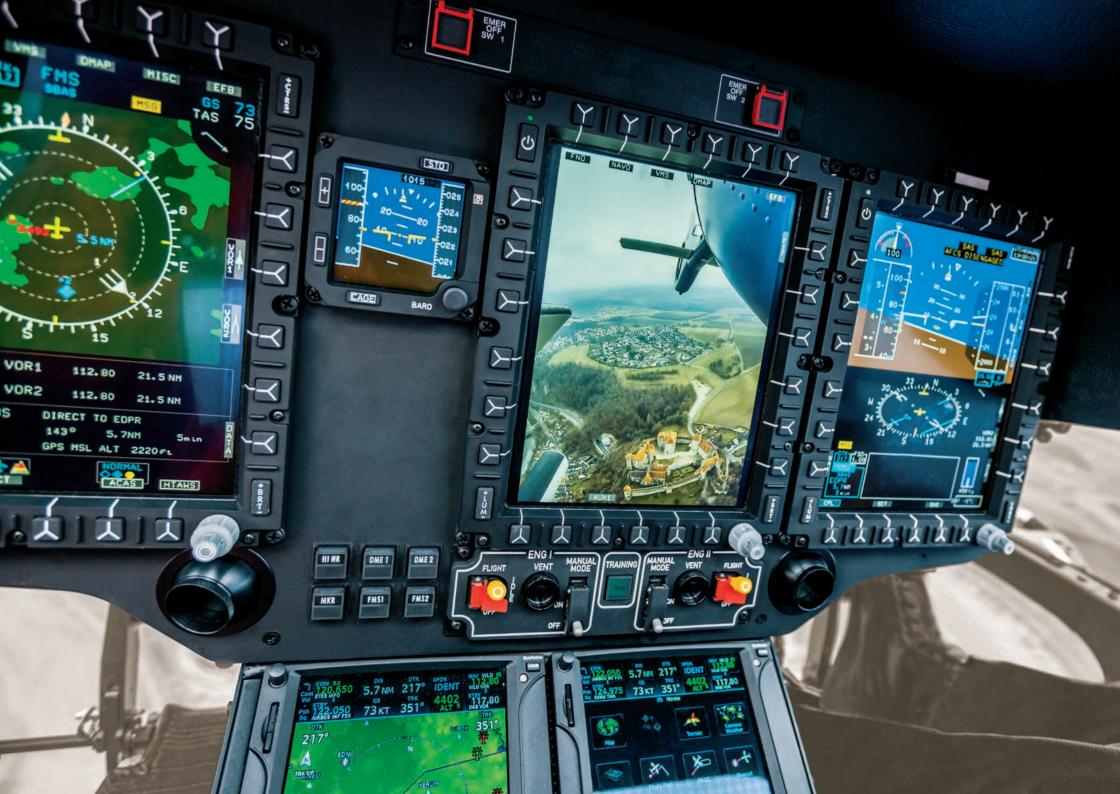

## Powerful and reliable

The ACH135 delivers exceptional power reserves, enhanced safety margins, best in class payload and the industry benchmark in precision and control.

Designed with safety in mind, the latest Helionix flight deck features advanced intuitive software, a synthetic vision system and 4-axis automatic pilot with complete envelope protection.

The ACH135 delivers sporty performance, excellent manoeuvrability and unsurpassed avionics capabilities in this class of helicopter.