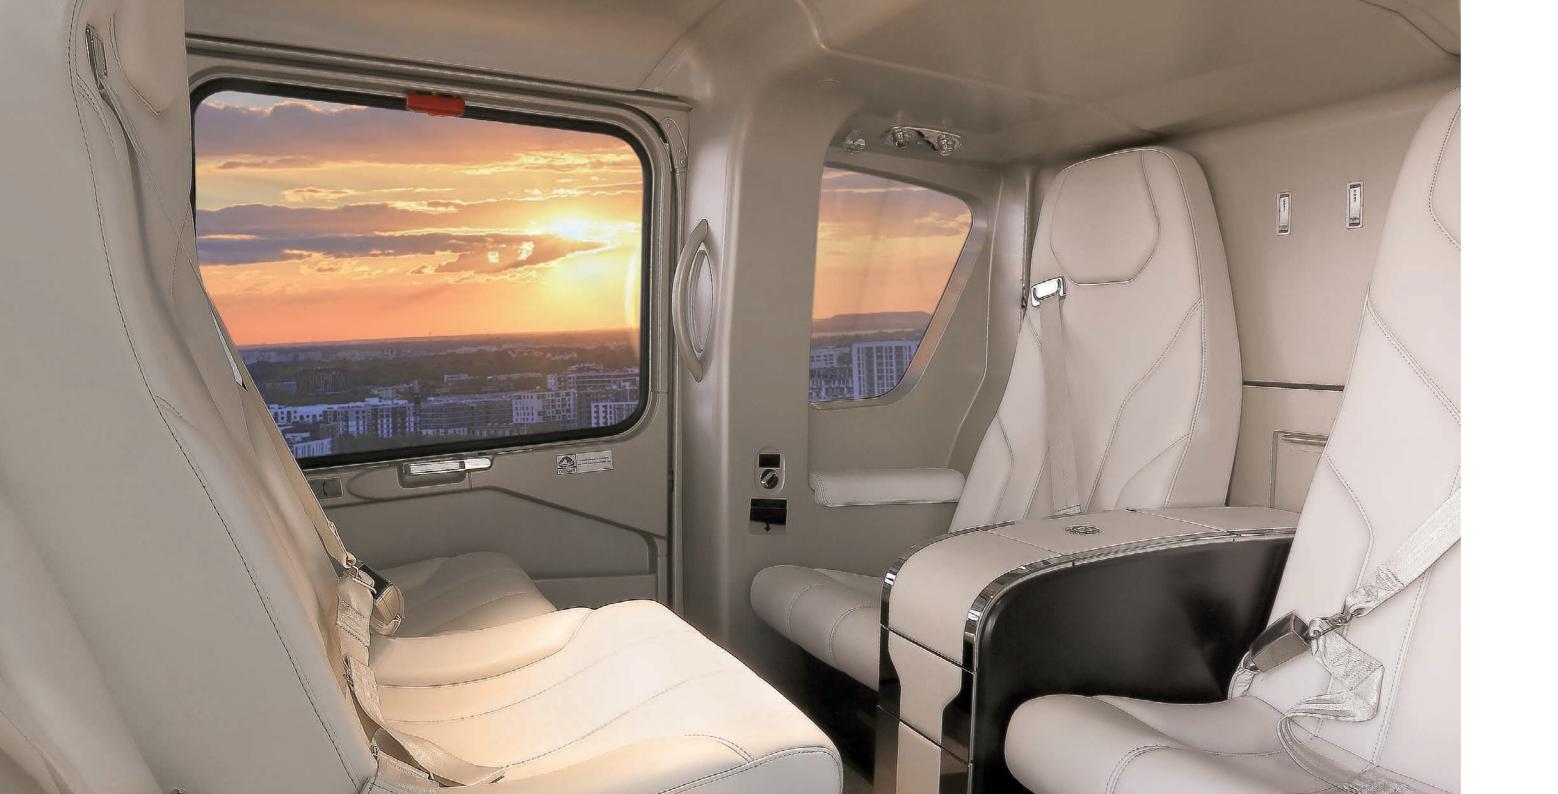

#### Enjoy the view

The ACH135's large windows offer exceptional visibility. Comfortable seats offer a relaxing journey.

A natural elegance and refined atmosphere created by the best available materials.

Upholstery made of the finest leather, trimmed with precision and hand sewn with proper care and attention by highly experienced craftsmen.

The ACH135 helps passengers achieve true cabin bliss through attention to detail and personalized styling.

# Every detail is devoted to providing a uniquely personalized and completely comfortable interior.

Precious veneer inserts and polished metal give the furniture a rare sense of luxury and exclusivity.