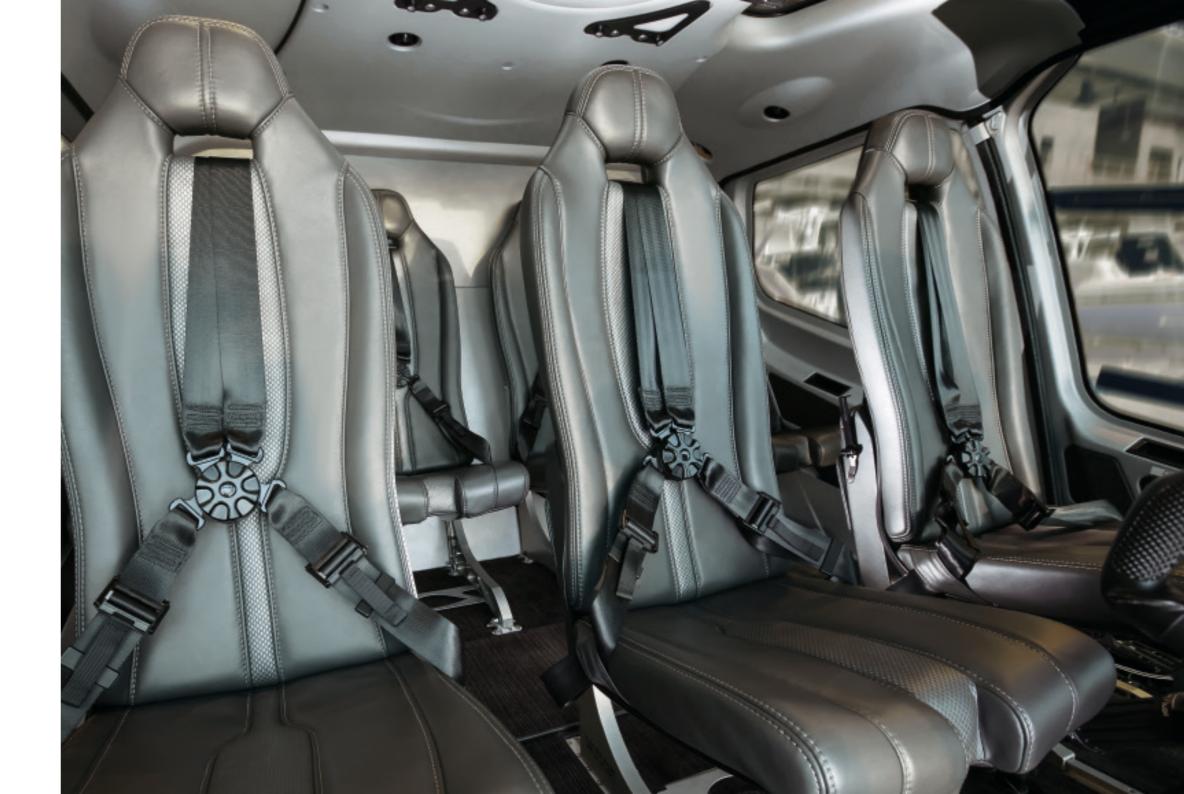

Take your guests on vacation in style.
With up to 6 forward-facing seats and luxurious cabin accents, you're giving them a rare joy — and it's pretty nice up front, too.

In flight or at rest, the ACH130's refined aesthetic shows the skill of Airbus' Design Team.

The cabin offers a fresh and elegant atmosphere. In addition to the leather's punched and smooth treatment, finishing touches receive special attention.

An attractively designed cabin feels right. The ultimate expression of style.

The sports cars inspired interior has the air of confidence and quality you expect of an ACH.

Whether you decide to take the controls or the back seat, its understated composure is ever-present.