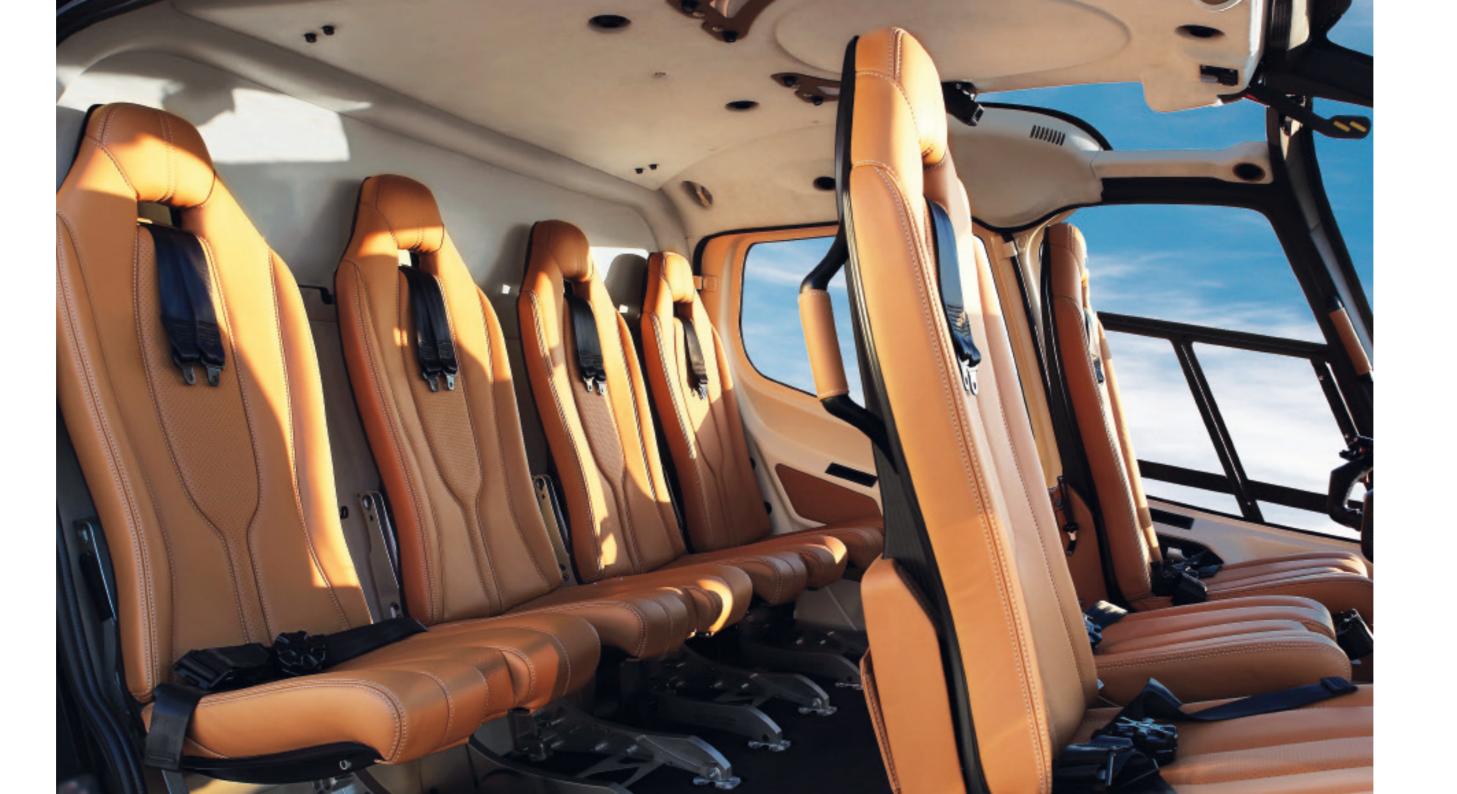

Take your guests on vacation in style.
With up to 6 forward-facing seats and luxurious cabin accents, you're giving them a rare joy — and it's pretty nice up front, too.

In flight or at rest, the ACH130's refined aesthetic shows the skill of Airbus' Design Team.

The cabin offers a fresh and elegant atmosphere. In addition to the leather's punched and smooth treatment, finishing touches receive special attention.

An attractively designed cabin feels right. The ultimate expression of style.

The sports cars inspired interior has the air of confidence and quality you expect of an ACH.

Whether you decide to take the controls or the back seat, its understated composure is ever-present.