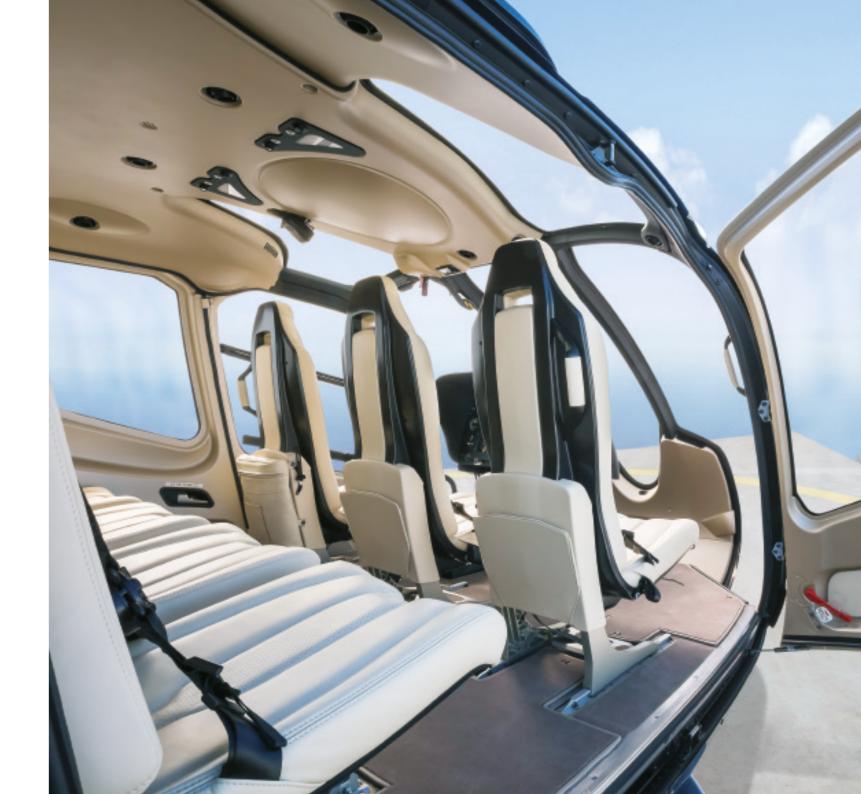

Invite guests for the weekend.
With its Fenestron® tail rotor, safety on the tarmac is the first step to an unforgettable getaway.

A world of possibilities

Ceiling-to-floor cockpit windows bathe the cabin in light and spectacular sights, wherever you're seated.

Take your guests on vacation in style.
With up to 6 forward-facing seats and luxurious cabin accents, you're giving them a rare joy — and it's pretty nice up front, too.

In flight or at rest, the ACH130's refined aesthetic shows the skill of Airbus' Design Team.

The cabin offers a fresh and elegant atmosphere. In addition to the leather's punched and smooth treatment, finishing touches receive special attention.

An attractively designed cabin feels right. The ultimate expression of style.