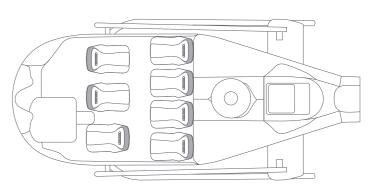

# Up to seven passengers

Maximum endurance:

4h00 min

Maximum cruise speed:

130 kts