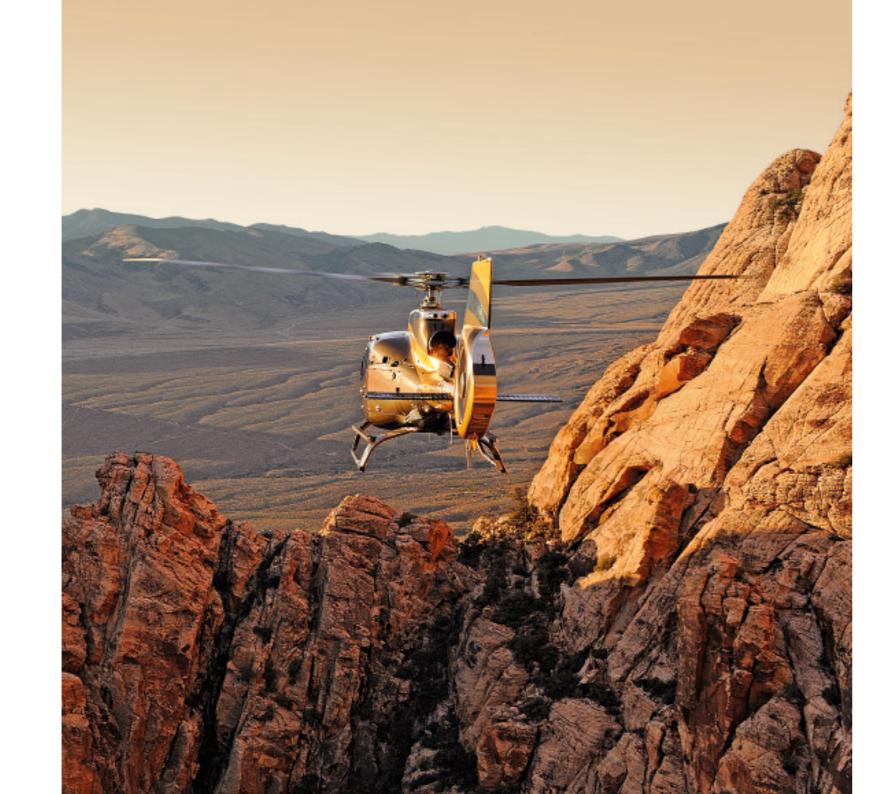

### **ACH 130**

**CORPORATE HELICOPTERS** 

Strikingly seductive

### ACH 130 Strikingly seductive

The ACH130's alluring presence is unmistakable, right from your first encounter. Striking and assertive, its charisma draws you in. As enjoyable to ride in as it is to pilot, and with an interior that complements its impressive performance, this helicopter strikes the perfect balance between power and elegance.

#### Sensuous styling

As a design statement, the ACH130 embodies simplicity. Fluid lines give it a dynamic and contemporary profile: a powerful look accentuated by light and glass and the latest evolution of the Fenestron<sup>®</sup>.

### Keep your trips low-profile.

With its shrouded tail rotor and auto-variable speed, you'll make subdued approaches and landings — so the attention you get is the head-turning kind.

Enthralling inside and out, granting you both freedom and control, the ACH130 is the perfect companion to the most exciting of lifestyles.