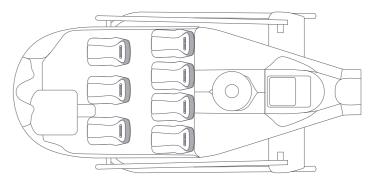

# Up to seven passengers

Maximum endurance:

4h00 min

Maximum cruise speed:

130 kts