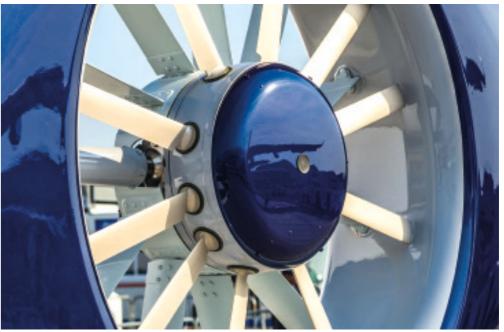

#### Sensuous styling

As a design statement, the ACH130 embodies simplicity. Fluid lines give it a dynamic and contemporary profile: a powerful look accentuated by light and glass and the latest evolution of the Fenestron<sup>®</sup>.

### Keep your trips low-profile.

With its shrouded tail rotor and auto-variable speed, you'll make subdued approaches and landings — so the attention you get is the head-turning kind.

Enthralling inside and out, granting you both freedom and control, the ACH130 is the perfect companion to the most exciting of lifestyles.