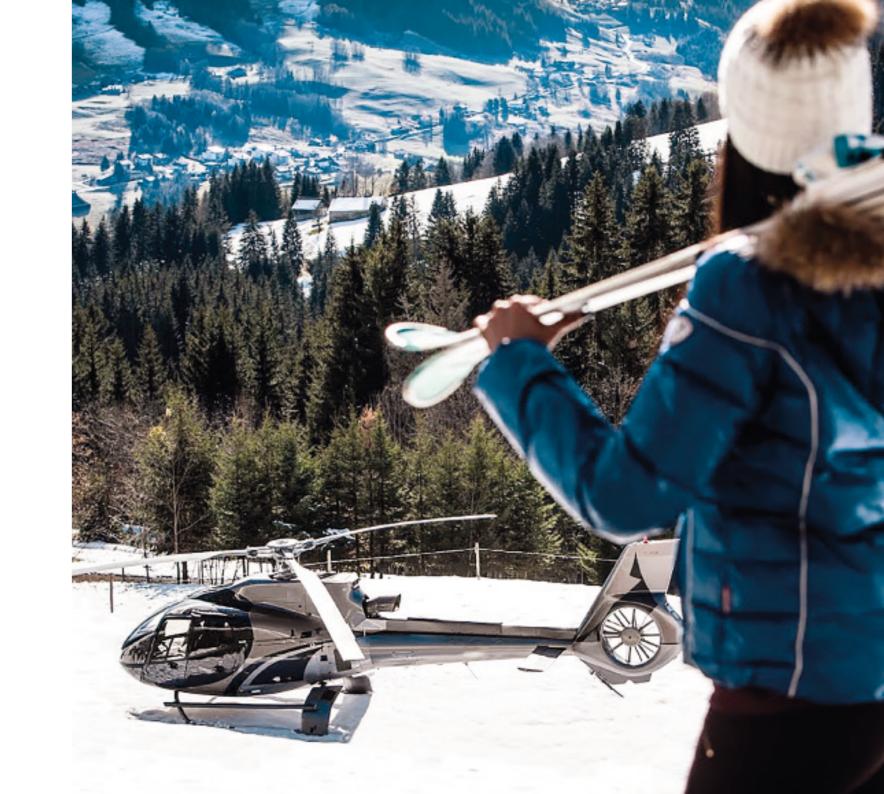

### Keep your trips low-profile.

With its shrouded tail rotor and auto-variable speed, you'll make subdued approaches and landings — so the attention you get is the head-turning kind.

Enthralling inside and out, granting you both freedom and control, the ACH130 is the perfect companion to the most exciting of lifestyles.

Invite guests for the weekend.
With its Fenestron® tail rotor, safety on the tarmac is the first step to an unforgettable getaway.

A world of possibilities

Ceiling-to-floor cockpit windows bathe the cabin in light and spectacular sights, wherever you're seated.