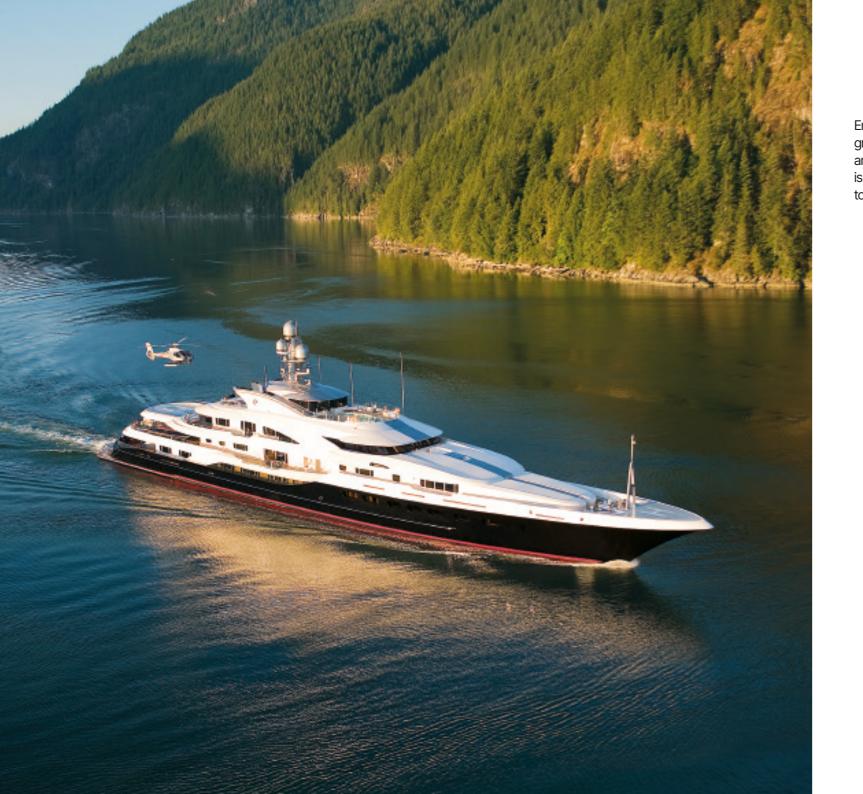

Invite guests for the weekend.
With its Fenestron® tail rotor, safety on the tarmac is the first step to an unforgettable getaway.

A world of possibilities

Ceiling-to-floor cockpit windows bathe the cabin in light and spectacular sights, wherever you're seated.

Take your guests on vacation in style.
With up to 6 forward-facing seats and luxurious cabin accents, you're giving them a rare joy — and it's pretty nice up front, too.

In flight or at rest, the ACH130's refined aesthetic shows the skill of Airbus' Design Team.