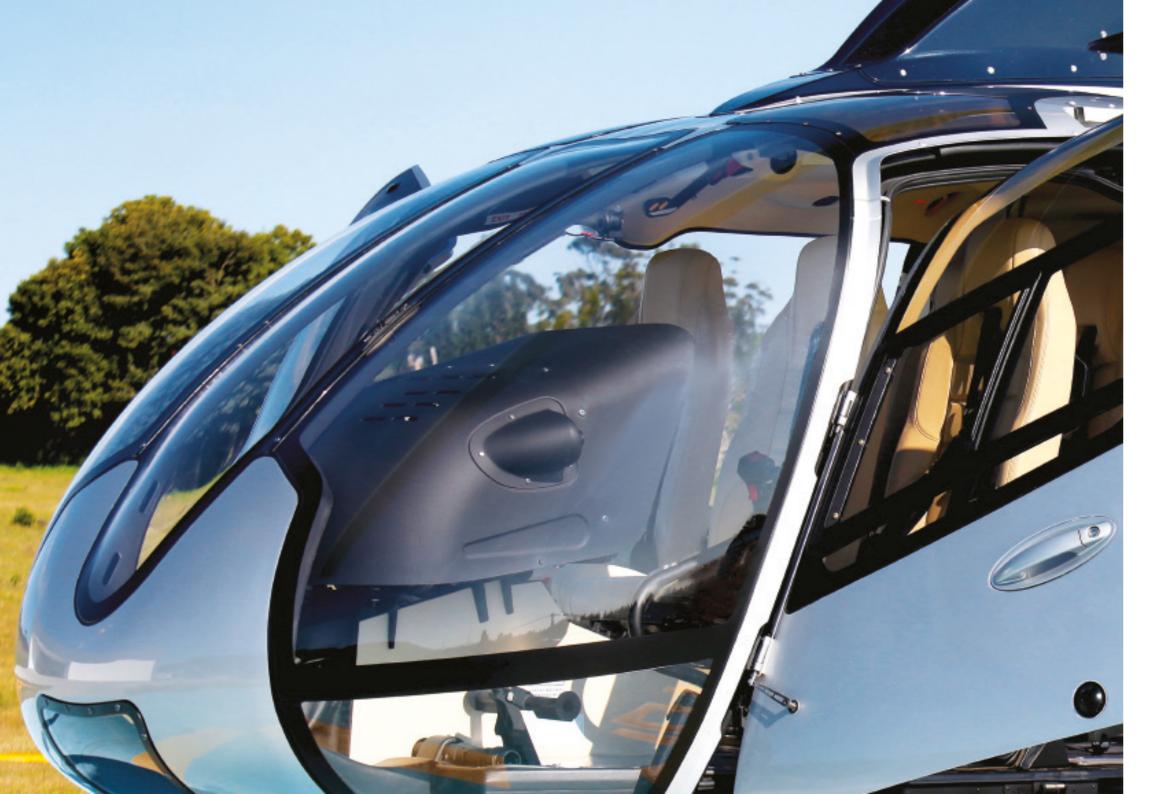

Invite guests for the weekend.
With its Fenestron® tail rotor, safety on the tarmac is the first step to an unforgettable getaway.

A world of possibilities

Ceiling-to-floor cockpit windows bathe the cabin in light and spectacular sights, wherever you're seated.