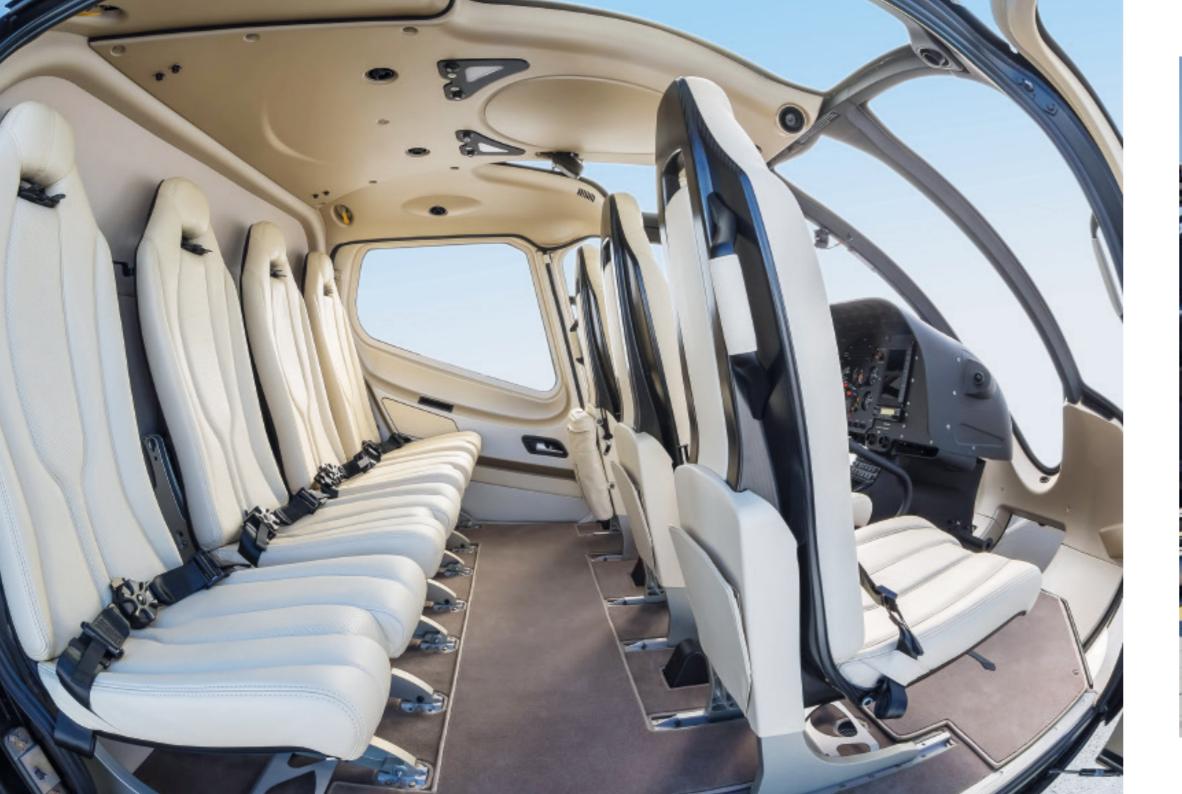

Invite guests for the weekend.
With its Fenestron® tail rotor, safety on the tarmac is the first step to an unforgettable getaway.

A world of possibilities

Ceiling-to-floor cockpit windows bathe the cabin in light and spectacular sights, wherever you're seated.

Take your guests on vacation in style.
With up to 6 forward-facing seats and luxurious cabin accents, you're giving them a rare joy — and it's pretty nice up front, too.

In flight or at rest, the ACH130's refined aesthetic shows the skill of Airbus' Design Team.

The cabin offers a fresh and elegant atmosphere. In addition to the leather's punched and smooth treatment, finishing touches receive special attention.

An attractively designed cabin feels right. The ultimate expression of style.

The sports cars inspired interior has the air of confidence and quality you expect of an ACH.

Whether you decide to take the controls or the back seat, its understated composure is ever-present.