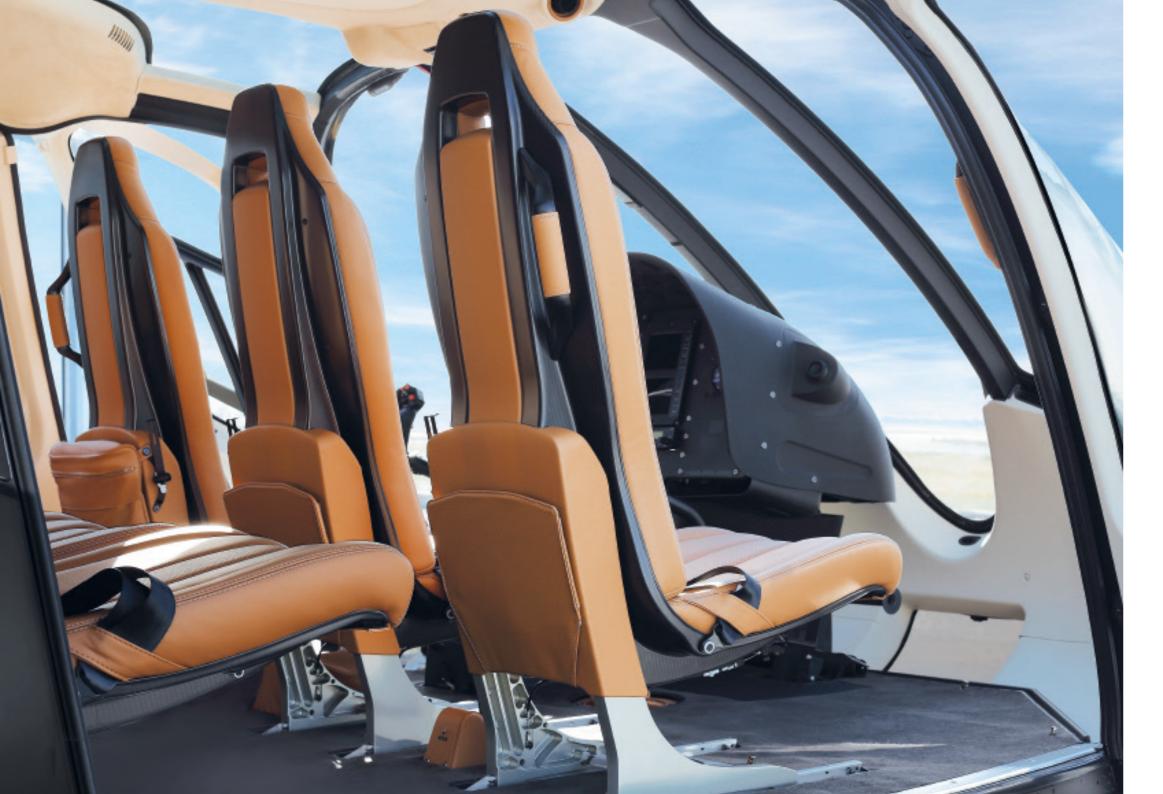

Take your guests on vacation in style.
With up to 6 forward-facing seats and luxurious cabin accents, you're giving them a rare joy — and it's pretty nice up front, too.

In flight or at rest, the ACH130's refined aesthetic shows the skill of Airbus' Design Team.

The cabin offers a fresh and elegant atmosphere. In addition to the leather's punched and smooth treatment, finishing touches receive special attention.

An attractively designed cabin feels right. The ultimate expression of style.

The sports cars inspired interior has the air of confidence and quality you expect of an ACH.

Whether you decide to take the controls or the back seat, its understated composure is ever-present.

Flying by helicopter means you have a clear objective.

All the more reason to have an interior that lets you concentrate on the essentials by giving you quick access to all the information you need while you're at the controls.