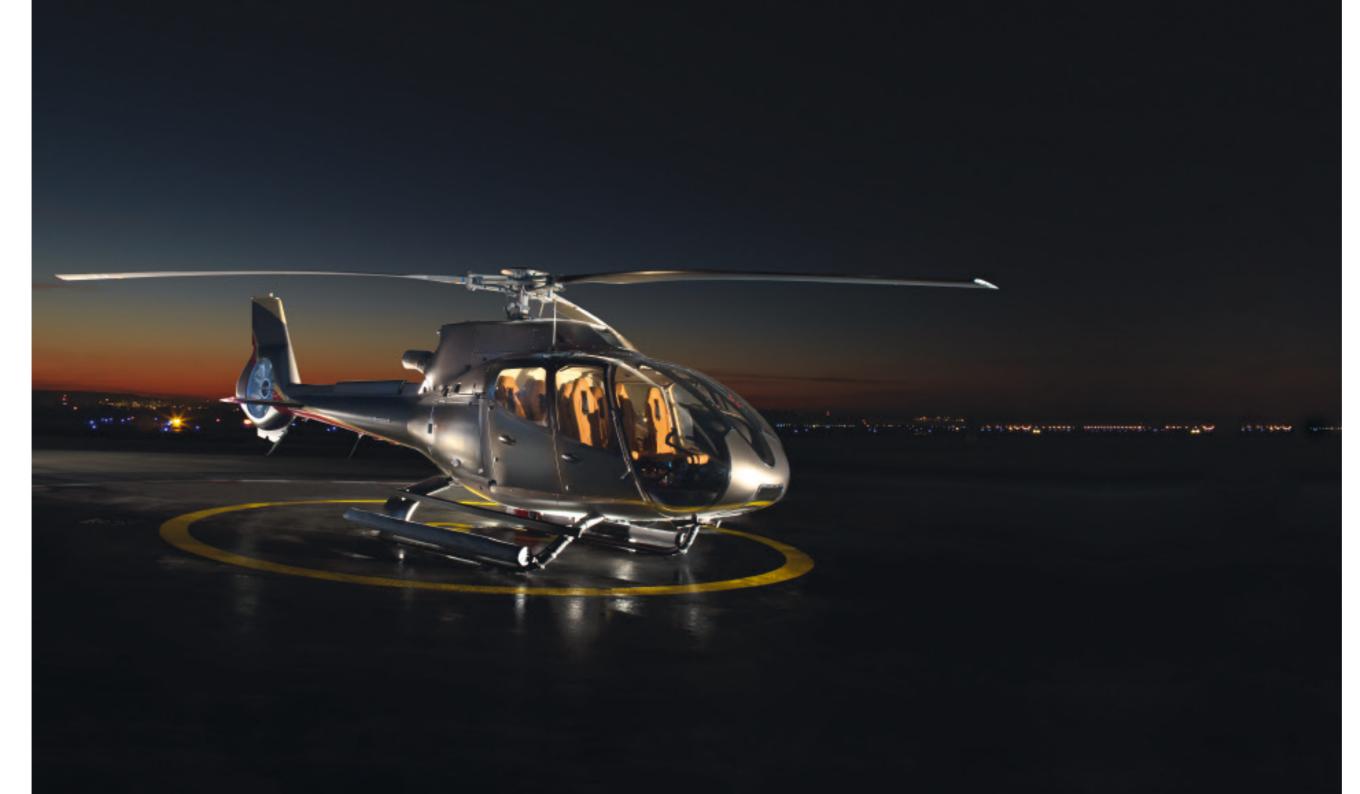

### **ACH 130**

**CORPORATE HELICOPTERS** 

Strikingly seductive

### ACH 130 Strikingly seductive

The ACH130's alluring presence is unmistakable, right from your first encounter. Striking and assertive, its charisma draws you in. As enjoyable to ride in as it is to pilot, and with an interior that complements its impressive performance, this helicopter strikes the perfect balance between power and elegance.

#### Sensuous styling

As a design statement, the ACH130 embodies simplicity. Fluid lines give it a dynamic and contemporary profile: a powerful look accentuated by light and glass and the latest evolution of the Fenestron<sup>®</sup>.