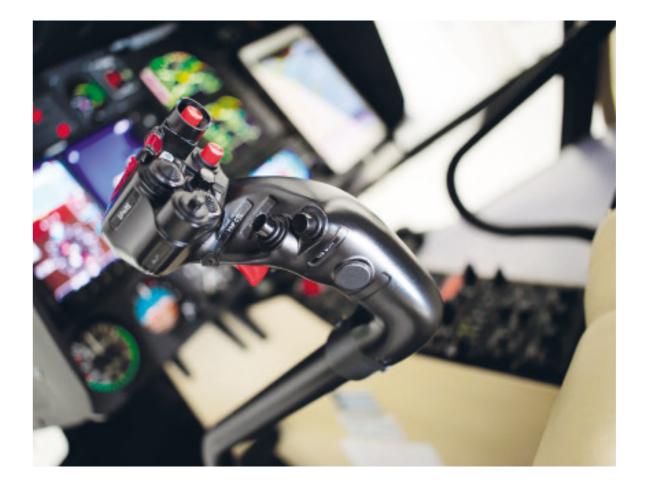

Flying by helicopter means you have a clear objective.

All the more reason to have an interior that lets you concentrate on the essentials by giving you quick access to all the information you need while you're at the controls.