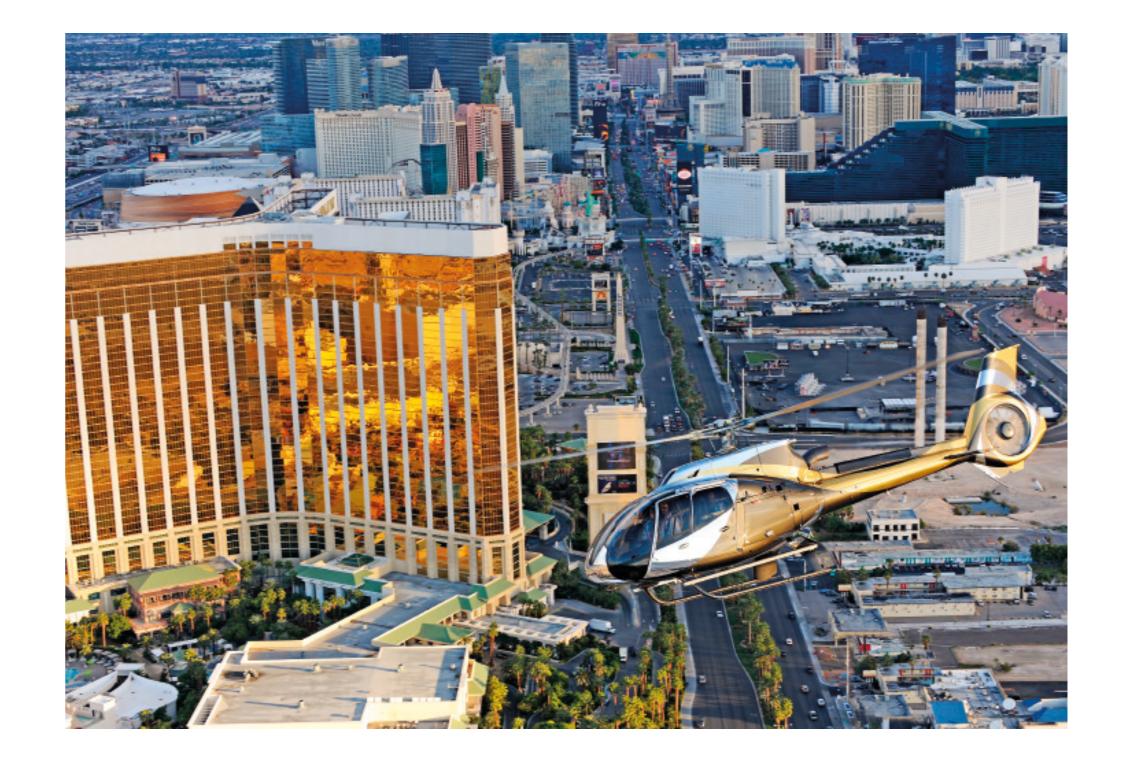

### Keep your trips low-profile.

With its shrouded tail rotor and auto-variable speed, you'll make subdued approaches and landings — so the attention you get is the head-turning kind.

Enthralling inside and out, granting you both freedom and control, the ACH130 is the perfect companion to the most exciting of lifestyles.

Invite guests for the weekend.
With its Fenestron® tail rotor, safety on the tarmac is the first step to an unforgettable getaway.

A world of possibilities

Ceiling-to-floor cockpit windows bathe the cabin in light and spectacular sights, wherever you're seated.