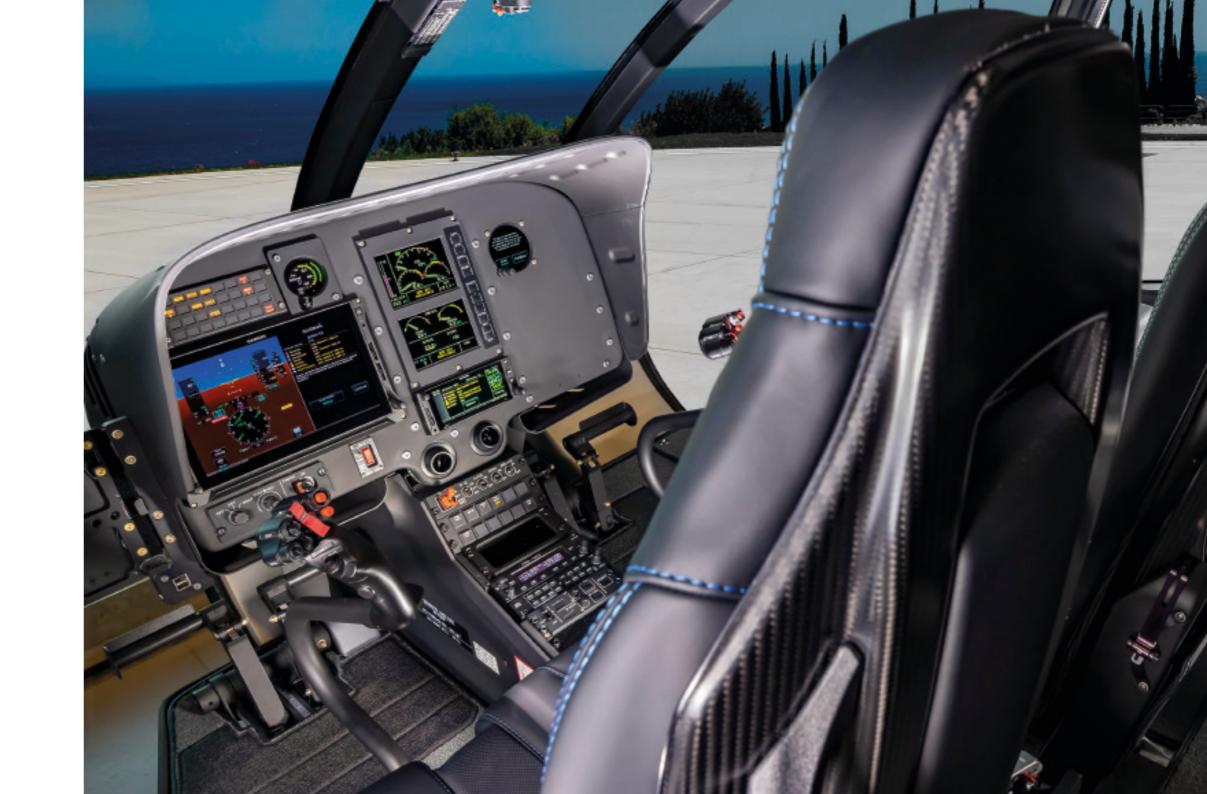

Flying by helicopter means you have a clear objective.

All the more reason to have an interior that lets you concentrate on the essentials by giving you quick access to all the information you need while you're at the controls.