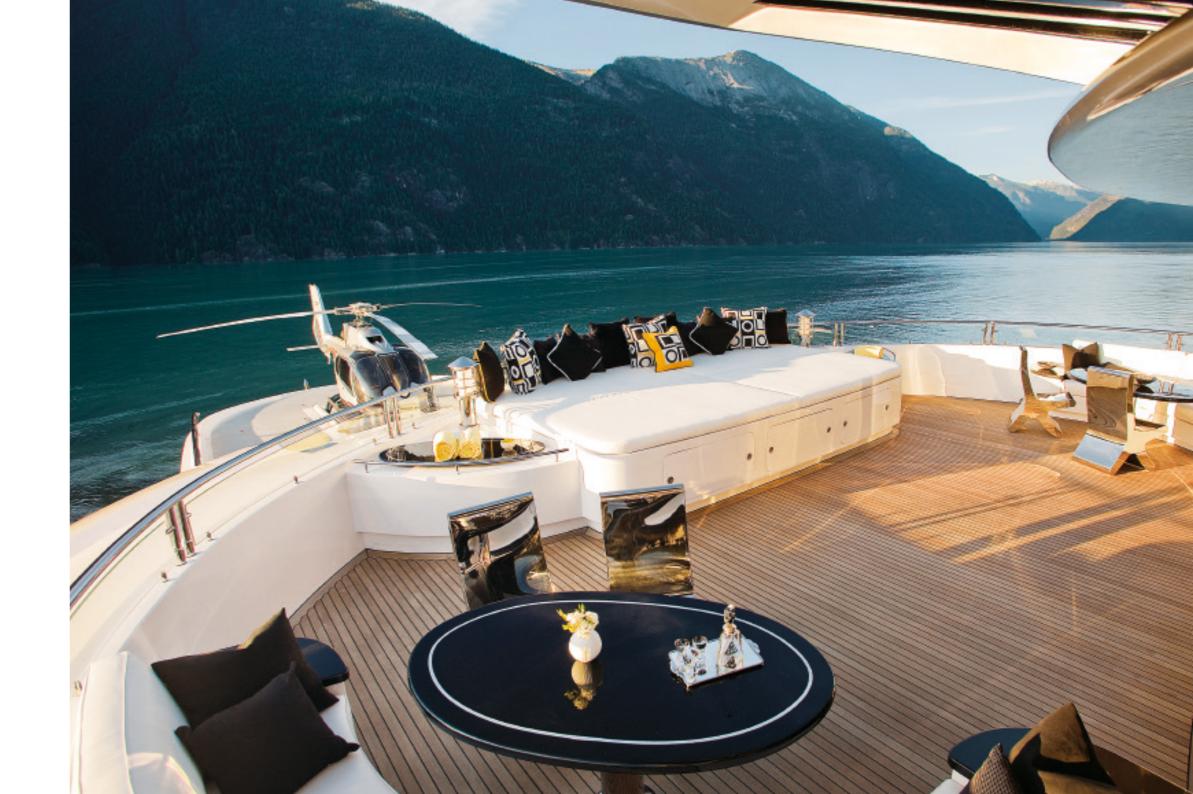

The cabin offers a fresh and elegant atmosphere. In addition to the leather's punched and smooth treatment, finishing touches receive special attention.

An attractively designed cabin feels right. The ultimate expression of style.

The sports cars inspired interior has the air of confidence and quality you expect of an ACH.

Whether you decide to take the controls or the back seat, its understated composure is ever-present.